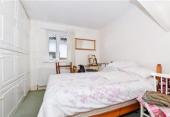

#### **GROUND FLOOR**

Lounge: 20'1 x 11'7 (6.13m x 3.53m)

Conservatory: 17'7 x 9'5 (5.36m x 2.87m) Kitchen/Diner: 25'9 x 10'7 (7.85m x 3.23m)

Utility: 7'11 x 4'6 (2.41m x 1.37m) Study: 10'8 x 8'7 (3.25m x 2.62m) Bedroom 2: 12'9 x 11'4 (3.89m x 3.46m) Bedroom 3: 11'1 10 x 9'0 (3.38m x 2.75m)

#### FIRST FLOOR

Landing

Bedroom 1: 14'8 x 8'5 (4.47m x 2.57m)

En-Suite