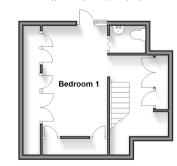

#### FIRST FLOOR

Landing

Bedroom 1: 14'8 x 8'5 (4.47m x 2.57m)

En-Suite

# Conservatory Study Kitchen/Diner Bedroom 3 Lounge Garage Bedroom 2

**Ground Floor** 

First Floor