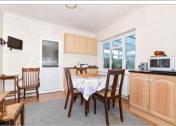

#### **GROUND FLOOR**

Lounge: 20'1 x 11'7 (6.13m x 3.53m)

Conservatory: 17'7 x 9'5 (5.36m x 2.87m) Kitchen/Diner: 25'9 x 10'7 (7.85m x 3.23m)

Utility: 7'11 x 4'6 (2.41m x 1.37m) Study: 10'8 x 8'7 (3.25m x 2.62m) Bedroom 2: 12'9 x 11'4 (3.89m x 3.46m) Bedroom 3: 11'1 10 x 9'0 (3.38m x 2.75m)