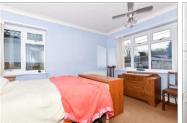

#### **GROUND FLOOR**

Lounge: 20'1 x 11'7 (6.13m x 3.53m)

Conservatory: 17'7 x 9'5 (5.36m x 2.87m) Kitchen/Diner: 25'9 x 10'7 (7.85m x 3.23m)

Utility: 7'11 x 4'6 (2.41m x 1.37m) Study: 10'8 x 8'7 (3.25m x 2.62m) Bedroom 2: 12'9 x 11'4 (3.89m x 3.46m) Bedroom 3: 11'1 10 x 9'0 (3.38m x 2.75m)

#### FIRST FLOOR

Landing

Bedroom 1: 14'8 x 8'5 (4.47m x 2.57m)

En-Suite