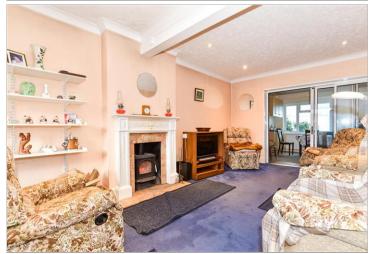

#### **GROUND FLOOR**

Lounge: 20'1 x 11'7 (6.13m x 3.53m)

Conservatory: 17'7 x 9'5 (5.36m x 2.87m) Kitchen/Diner: 25'9 x 10'7 (7.85m x 3.23m)

Utility: 7'11 x 4'6 (2.41m x 1.37m) Study: 10'8 x 8'7 (3.25m x 2.62m) Bedroom 2: 12'9 x 11'4 (3.89m x 3.46m) Bedroom 3: 11'1 10 x 9'0 (3.38m x 2.75m)