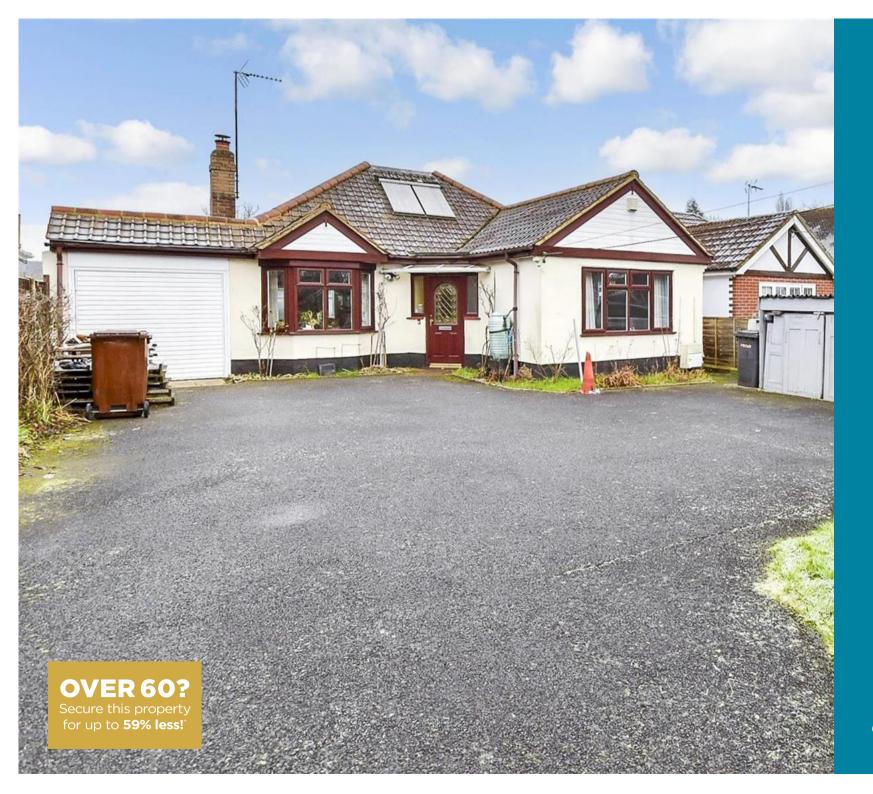

**Price £500,000** 

**Freehold** 

3x ∰ 2x 🚅 1x 🕮

London Road,
Addington, West
Malling, Kent, ME19

Mards
Helping you move forwards

### Main features

- Fantastic chalet style bungalow
- A fantastic investment with the opportunity to add value
- Large rear garden with stunning views
- Ample parking and garage to the front
- Situated in a sought after location

#### OUTSIDE

Front & Rear Gardens Garage & Parking