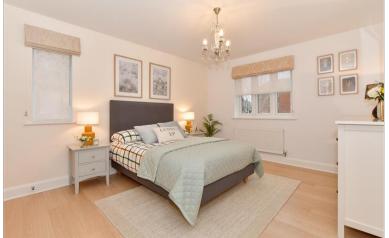

# FIRST FLOOR

Landing Bedroom 1: 13'6 x 11'4 (4.12m x 3.46m) En-Suite Bathroom Bedroom 2: 12'5 x 10'11 (3.79m x 3.33m) Bedroom 3: 11'3 x 10'11 (3.43m x 3.33m) Bedroom 4: 11'11 x 8'1 (3.63m x 2.47m) Bathroom