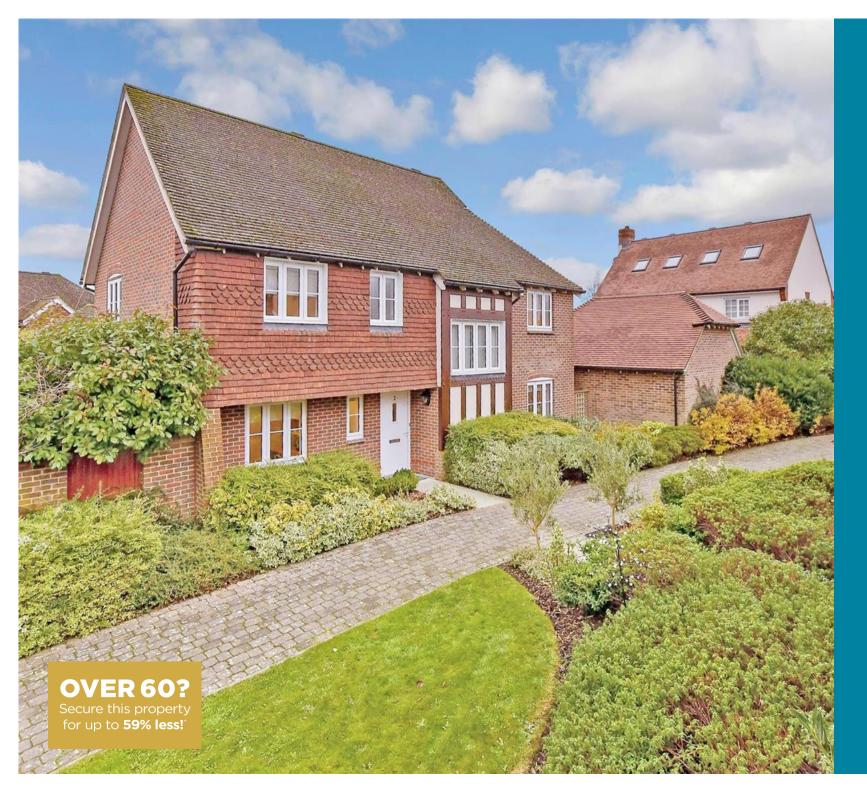

Guide Price £775,000

Freehold

4x 👜 2x 🕂 2x 📇

Emerald Walk, Kings Hill, West Malling, Kent, ME19

Helping you move forwards

# **Main features**

- A superb & spacious, 'Hillreed' built modern detached house
- Light, bright & uplifting accommodation
- Multi-functional outdoors study
- Beautifully landscaped gardens wrap around the home
- Close to woodlands walks, schools, sports park & cricket pitch