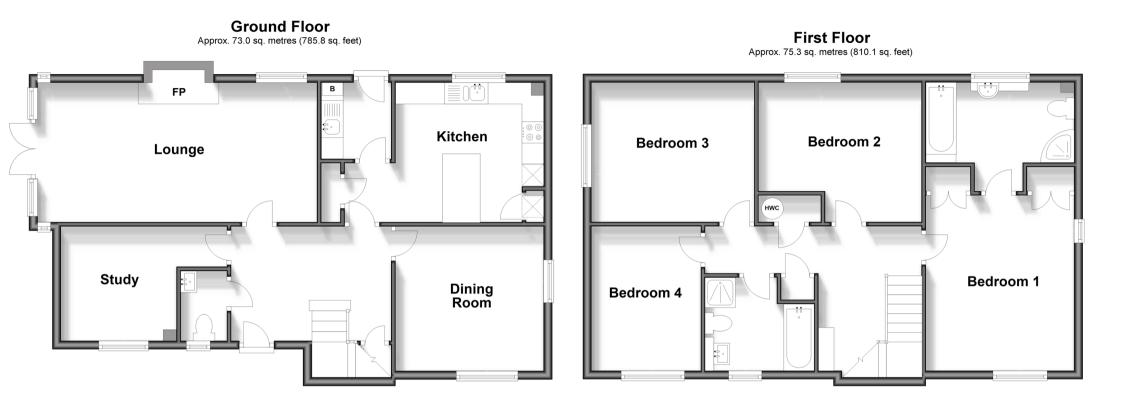

# Accommodation

# **GROUND FLOOR**

Entrance Hall Cloakroom Lounge: 21'1 x 11'1 (6.43m x 3.38m) Dining Room: 11'1 x 10'10 (3.38m x 3.30m) Study: 12'5 x 8'5 (3.79m x 2.57m) Utility Room: 5'9 x 5'3 (1.75m x 1.60m)

# FIRST FLOOR

Landing Bedroom 1: 13'6 x 11'4 (4.12m x 3.46m) En-Suite Bathroom Bedroom 2: 12'5 x 10'11 (3.79m x 3.33m) Bedroom 3: 11'3 x 10'11 (3.43m x 3.33m) Bedroom 4: 11'11 x 8'1 (3.63m x 2.47m) Bathroom

# OUTSIDE

Front, Side & Rear Gardens Double Garage Double Driveway