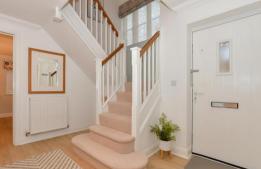

# **GROUND FLOOR**

Entrance Hall Cloakroom Lounge: 21'1 x 11'1 (6.43m x 3.38m) Dining Room: 11'1 x 10'10 (3.38m x 3.30m) Study: 12'5 x 8'5 (3.79m x 2.57m) Utility Room: 5'9 x 5'3 (1.75m x 1.60m)

# FIRST FLOOR

Landing Bedroom 1: 13'6 x 11'4 (4.12m x 3.46m) En-Suite Bathroom Bedroom 2: 12'5 x 10'11 (3.79m x 3.33m) Bedroom 3: 11'3 x 10'11 (3.43m x 3.33m) Bedroom 4: 11'11 x 8'1 (3.63m x 2.47m) Bathroom