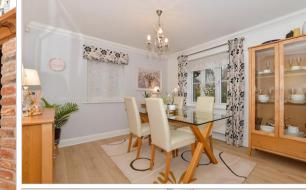

# **GROUND FLOOR**

Entrance Hall Cloakroom Lounge: 21'1 x 11'1 (6.43m x 3.38m) Dining Room: 11'1 x 10'10 (3.38m x 3.30m) Study: 12'5 x 8'5 (3.79m x 2.57m) Utility Room: 5'9 x 5'3 (1.75m x 1.60m)