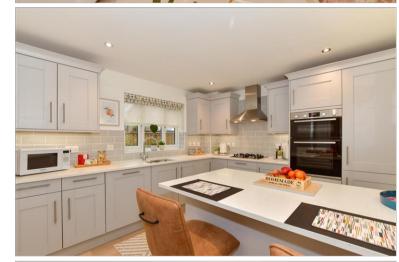

# **GROUND FLOOR**

Entrance Hall Cloakroom Lounge: 21'1 x 11'1 (6.43m x 3.38m) Dining Room: 11'1 x 10'10 (3.38m x 3.30m) Study: 12'5 x 8'5 (3.79m x 2.57m) Utility Room: 5'9 x 5'3 (1.75m x 1.60m)