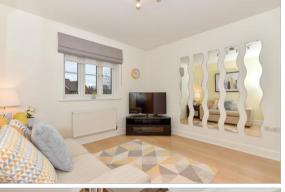

# **GROUND FLOOR**

Entrance Hall Cloakroom Lounge: 21'1 x 11'1 (6.43m x 3.38m) Dining Room: 11'1 x 10'10 (3.38m x 3.30m) Study: 12'5 x 8'5 (3.79m x 2.57m) Utility Room: 5'9 x 5'3 (1.75m x 1.60m)

# **Main features**

- A superb & spacious, 'Hillreed' built modern detached house
- Light, bright & uplifting accommodation
- Multi-functional outdoors study
- Beautifully landscaped gardens wrap around the home
- Close to woodlands walks, schools, sports park & cricket pitch