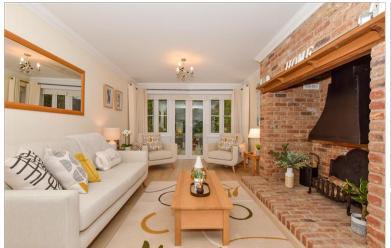

# **GROUND FLOOR**

Entrance Hall Cloakroom Lounge: 21'1 x 11'1 (6.43m x 3.38m) Dining Room: 11'1 x 10'10 (3.38m x 3.30m) Study: 12'5 x 8'5 (3.79m x 2.57m) Utility Room: 5'9 x 5'3 (1.75m x 1.60m)