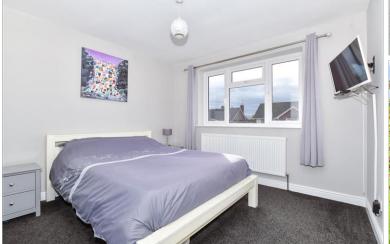

### **GROUND FLOOR**

Entrance Porch Entrance Hall Lounge: 14'9 x 11'9 (4.50m x 3.58m) Kitchen/Diner: 21'0 x 10'0 (6.41m x 3.05m) Bedroom 1: 10'9 x 10'9 (3.28m x 3.28m) Bedroom 2: 10'9 x 9'0 (3.28m x 2.75m) Bedroom 3: 7'6 x 6'2 (2.29m x 1.88m) Shower Room