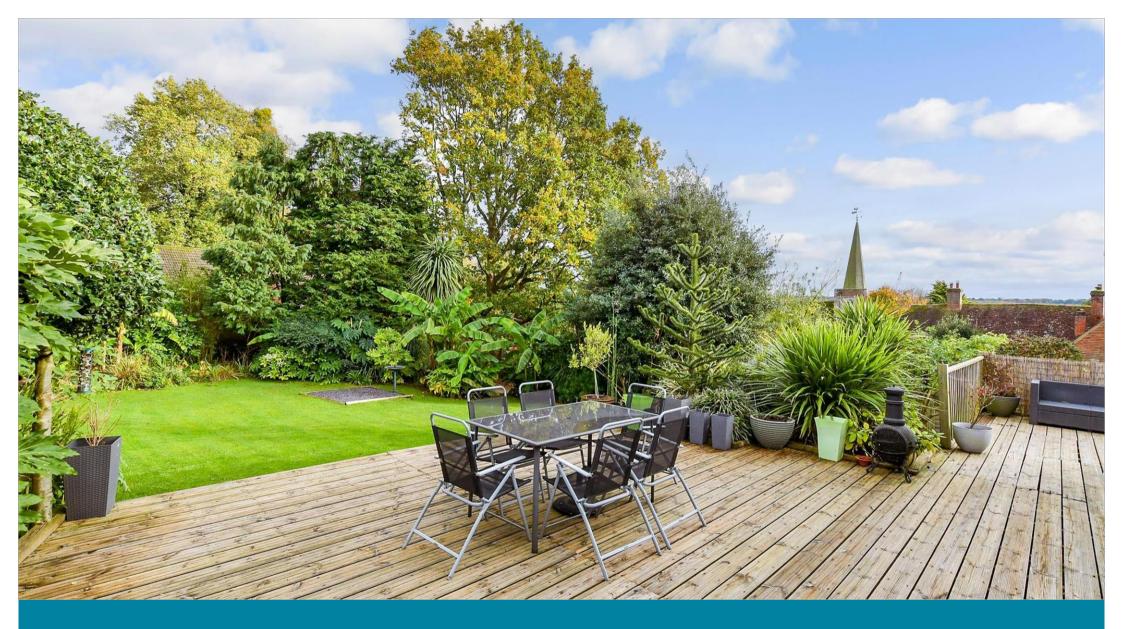

y

## OUTBUILDING

Garage









# Main features

- **Desirable & attractive semi detached bungalow**
- Refurbished throughout in 2015
- High specification accommodation & move in ready
- A large secluded plot with lovely landscaped gardens
- Garage, driveway & quiet cul de sac setting

### **Nearest Schools**

Primary Schools: Wateringbury C of E Primary 0.9 miles, The Discovery School 1.4 miles, Barming Primary 1.5 miles Secondary Schools: Bower Grove School 2.1 miles, The Malling School 2.3 miles, Oakwood Park Grammar School 2.6 miles



#### **Transport Information**

Train Stations: Wateringbury 1.0 miles, East Malling 2.5 miles, East Farleigh 2.5 miles



#### Address

Courtlands, Teston, Maidstone, Kent, ME18

웜

### Directions

For directions to this property please contact us.





Call Kings Hill Branch 01732 222211 Vardsofkent.co.uk



The seller is a person connected with Wards as defined in the Estate Agents Act 1979

Legal advice should be taken to verify fixtures/fittings, planning, alterations and/or lease details Appliances & services are untested, dimensions are approximate and floor plans are not to scale Through a Homewise Home For Life Plan people aged 60+ can secure this property for up to 59% less, by purchasing a Lifetime Lease.