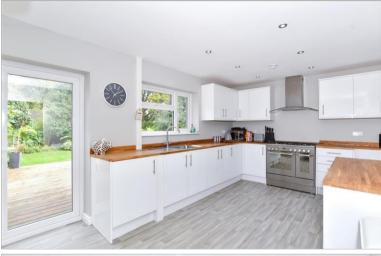

### **GROUND FLOOR**

Entrance Porch Entrance Hall Lounge: 14'9 x 11'9 (4.50m x 3.58m) Kitchen/Diner: 21'0 x 10'0 (6.41m x 3.05m) Bedroom 1: 10'9 x 10'9 (3.28m x 3.28m) Bedroom 2: 10'9 x 9'0 (3.28m x 2.75m) Bedroom 3: 7'6 x 6'2 (2.29m x 1.88m) Shower Room