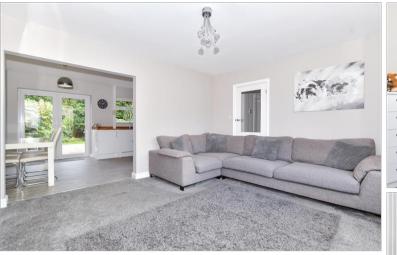

### **GROUND FLOOR**

Entrance Porch Entrance Hall Lounge: 14'9 x 11'9 (4.50m x 3.58m) Kitchen/Diner: 21'0 x 10'0 (6.41m x 3.05m) Bedroom 1: 10'9 x 10'9 (3.28m x 3.28m) Bedroom 2: 10'9 x 9'0 (3.28m x 2.75m) Bedroom 3: 7'6 x 6'2 (2.29m x 1.88m) Shower Room