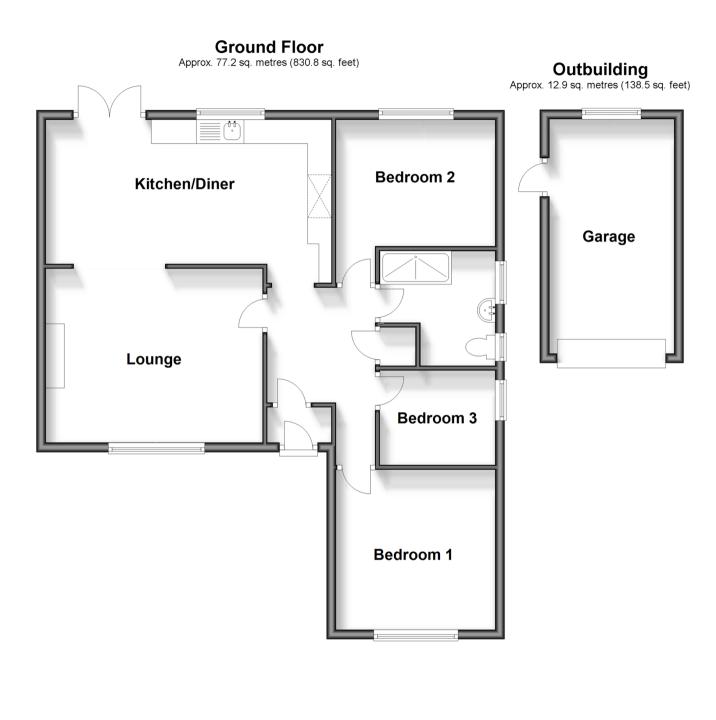

### **GROUND FLOOR**

Entrance Porch Entrance Hall Lounge: 14'9 x 11'9 (4.50m x 3.58m) Kitchen/Diner: 21'0 x 10'0 (6.41m x 3.05m) Bedroom 1: 10'9 x 10'9 (3.28m x 3.28m) Bedroom 2: 10'9 x 9'0 (3.28m x 2.75m) Bedroom 3: 7'6 x 6'2 (2.29m x 1.88m) Shower Room

## OUTSIDE

Large front Garden Large Rear Garden Driveway

## OUTBUILDING

Garage