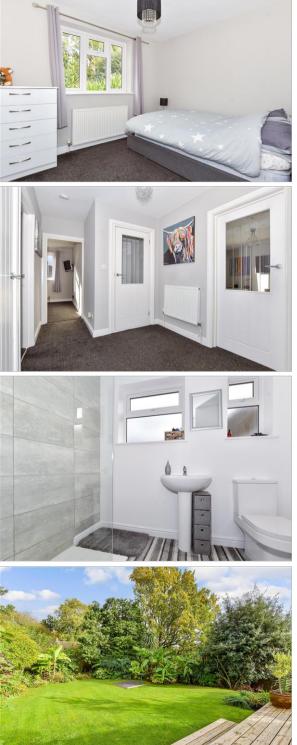

### **GROUND FLOOR**

Entrance Porch Entrance Hall Lounge: 14'9 x 11'9 (4.50m x 3.58m) Kitchen/Diner: 21'0 x 10'0 (6.41m x 3.05m) Bedroom 1: 10'9 x 10'9 (3.28m x 3.28m) Bedroom 2: 10'9 x 9'0 (3.28m x 2.75m) Bedroom 3: 7'6 x 6'2 (2.29m x 1.88m) Shower Room

## OUTSIDE

Large front Garden Large Rear Garden Driveway