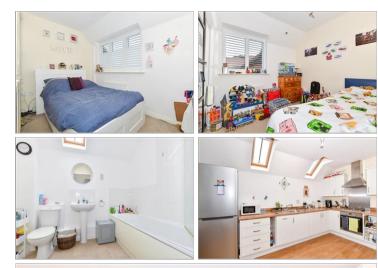

#### FIRST FLOOR

Entrance Hall

Kitchen/Living Area: 20'6 x 19'6 (6.25m x 5.95m)

Bedroom 1: 10'7 x 9'0 (3.23m x 2.75m) Bedroom 2: 10'7 x 9'3 (3.23m x 2.82m) Bathroom