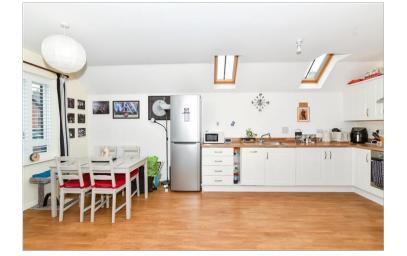

#### FIRST FLOOR

Entrance Hall

Kitchen/Living Area: 20'6 x 19'6 (6.25m x 5.95m)

Bedroom 1: 10'7 x 9'0 (3.23m x 2.75m) Bedroom 2: 10'7 x 9'3 (3.23m x 2.82m) Bathroom