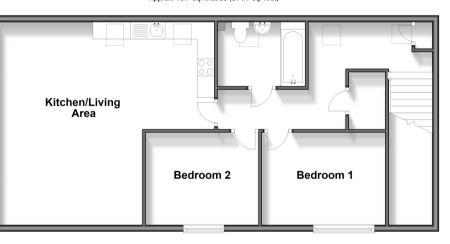

# Accommodation

#### FIRST FLOOR

Entrance Hall

Kitchen/Living Area: 20'6 x 19'6 (6.25m x 5.95m)

Bedroom 1: 10'7 x 9'0 (3.23m x 2.75m) Bedroom 2: 10'7 x 9'3 (3.23m x 2.82m) Bathroom

#### First Floor Approx. 75.7 sq. metres (814.7 sq. feet)