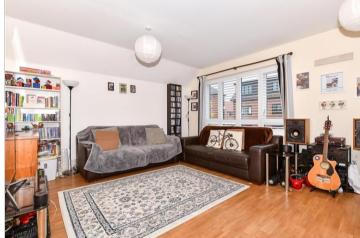

#### FIRST FLOOR

Entrance Hall

Kitchen/Living Area: 20'6 x 19'6 (6.25m x 5.95m)

Bedroom 1: 10'7 x 9'0 (3.23m x 2.75m) Bedroom 2: 10'7 x 9'3 (3.23m x 2.82m) Bathroom