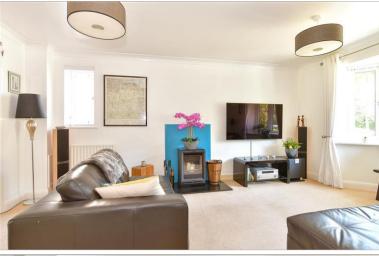

## **GROUND FLOOR**

Entrance Hall Cloakroom

Lounge:  $18'2 \times 10'8 \text{ (5.54m} \times 3.25\text{m)}$ Dining Area:  $17'11 \times 14'7 \text{ (5.46m} \times 4.45\text{m)}$ 

Kitchen: 12'10 x 8'1 (3.91m x 2.47m)