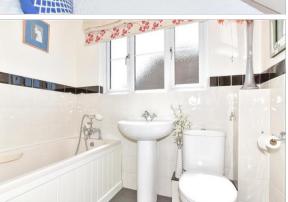

## FIRST FLOOR

Landing

Bedroom 1: 11'6 x 10'8 (3.51m x 3.25m)

En-Suite Shower Room

Bedroom 2: 12'0 x 9'5 (3.66m x 2.87m) Bedroom 3: 11'4 x 8'6 (3.46m x 2.59m) Bedroom 4: 7'4 x 6'11 (2.24m x 2.11m)

Bathroom