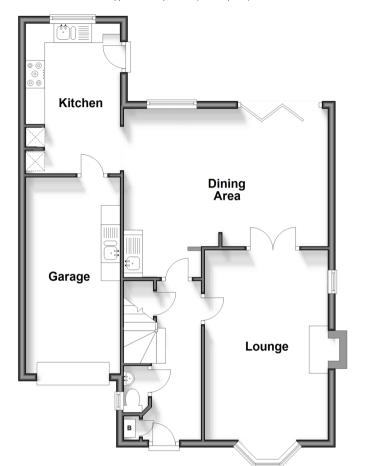

**Guide Price** £625,000

**Freehold** 

4x 🕮 2x 🚅 2x 🕮

Goldings Close, Kings Hill, West Malling, Kent, ME19

Ground Floor

Approx. 70.9 sq. metres (762.9 sq. feet)

First Floor
Approx. 57.5 sq. metres (619.5 sq. feet)

## **GROUND FLOOR**

Entrance Hall Cloakroom

Lounge:  $18'2 \times 10'8 \text{ (5.54m} \times 3.25\text{m)}$ Dining Area:  $17'11 \times 14'7 \text{ (5.46m} \times 4.45\text{m)}$ 

Kitchen: 12'10 x 8'1 (3.91m x 2.47m)

## OUTSIDE

Front & Rear Gardens Garage & Driveway