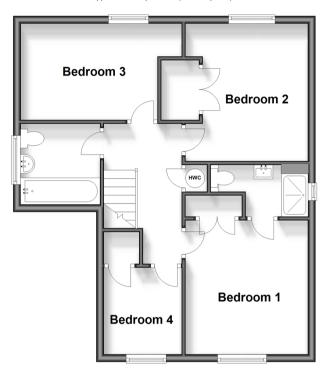

**Guide Price** £625,000

**Freehold** 

4x 🕮 2x 🚅 2x 🕮

Goldings Close, Kings Hill, West Malling, Kent, ME19

Ground Floor

Approx. 70.9 sq. metres (762.9 sq. feet)

First Floor
Approx. 57.5 sq. metres (619.5 sq. feet)

## FIRST FLOOR

Landing

Bedroom 1: 11'6 x 10'8 (3.51m x 3.25m)

En-Suite Shower Room

Bedroom 2: 12'0 x 9'5 (3.66m x 2.87m) Bedroom 3: 11'4 x 8'6 (3.46m x 2.59m) Bedroom 4: 7'4 x 6'11 (2.24m x 2.11m)

Bathroom