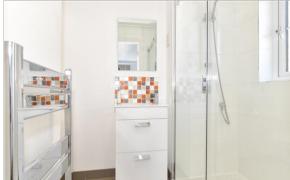

## FIRST FLOOR

Landing

Bedroom 1: 11'6 x 10'8 (3.51m x 3.25m)

En-Suite Shower Room

Bedroom 2: 12'0 x 9'5 (3.66m x 2.87m) Bedroom 3: 11'4 x 8'6 (3.46m x 2.59m) Bedroom 4: 7'4 x 6'11 (2.24m x 2.11m)

Bathroom