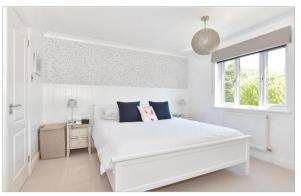

## FIRST FLOOR

Landing

Bedroom 1: 11'6 x 10'8 (3.51m x 3.25m)

En-Suite Shower Room

Bedroom 2: 12'0 x 9'5 (3.66m x 2.87m) Bedroom 3: 11'4 x 8'6 (3.46m x 2.59m) Bedroom 4: 7'4 x 6'11 (2.24m x 2.11m)

Bathroom