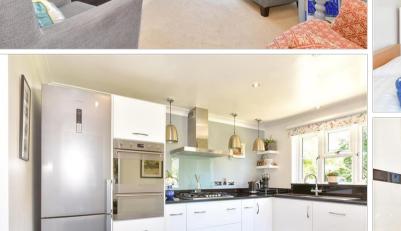

## **GROUND FLOOR**

Entrance Hall Cloakroom

Lounge:  $18'2 \times 10'8 \text{ (5.54m} \times 3.25\text{m)}$ Dining Area:  $17'11 \times 14'7 \text{ (5.46m} \times 4.45\text{m)}$ 

Kitchen: 12'10 x 8'1 (3.91m x 2.47m)