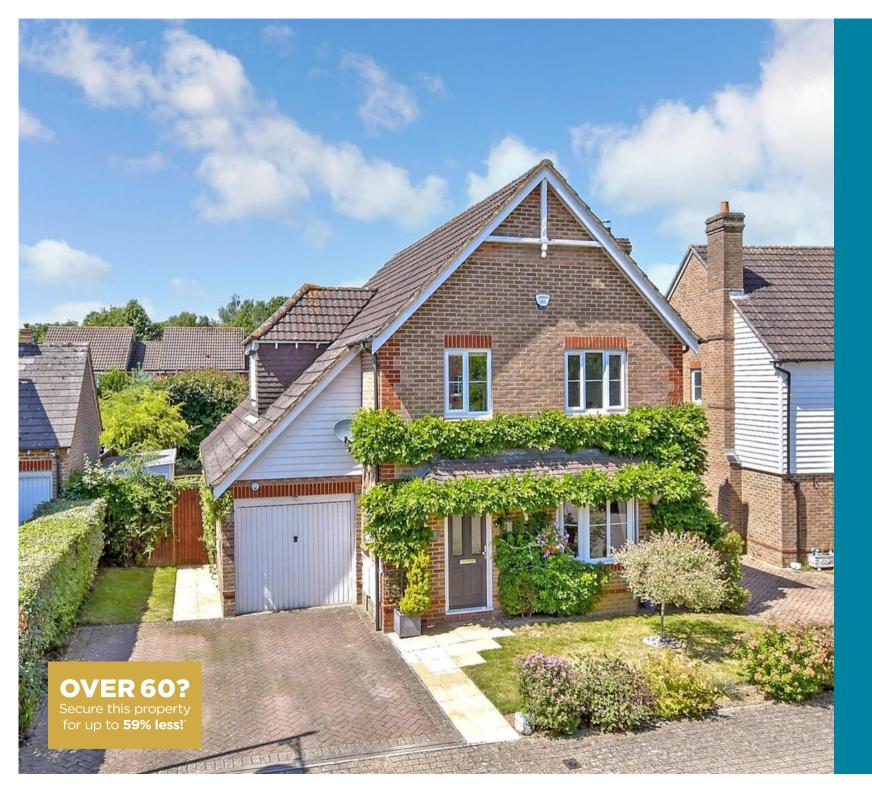

**Guide Price** £625,000

**Freehold** 

4x 🕮 2x 🚅 2x 🕮

Goldings Close, Kings Hill, West Malling, Kent, ME19

Ground Floor

Approx. 70.9 sq. metres (762.9 sq. feet)

First Floor
Approx. 57.5 sq. metres (619.5 sq. feet)

## **Main features**

- A beautifully presented & well maintained detached family house
- Many modern improvements made throughout
- Phase 1 with no estate agency charges to pay
- Glorious sunny aspect landscaped rear garden
- Desired cul-de-sac setting with little passing traffic