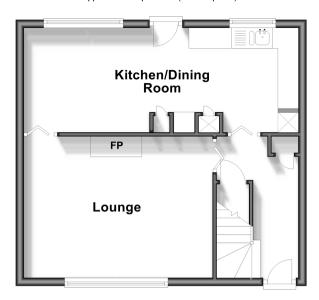

# **Accommodation**

### **GROUND FLOOR**

Entrance Hall

Lounge: 15'2 x 11'1 (4.63m x 3.38m) Kitchen/Dining Room: 22'1 x 8'11 (6.74m x 2.72m)

### **Ground Floor**

Approx. 41.1 sq. metres (442.4 sq. feet)