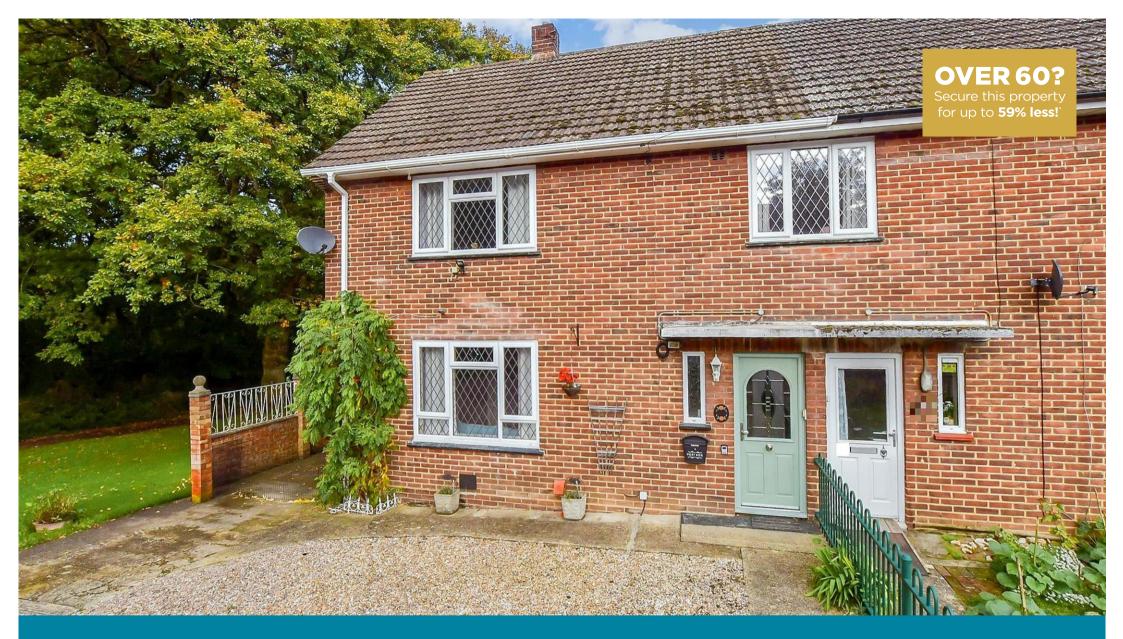

Guide Price £350,000 Freehold

3x ∰ 1x 🚅 1x 🕮

Hurricane Road, West Malling, Kent, ME19

## **Main features**

- Chain free and perfect for extension (subject to planning permission)
- Superb accommodation semi-detached house
- Generous secluded rear garden
- Large driveway for multiple vehicles
- Ideal first time purchase or investment