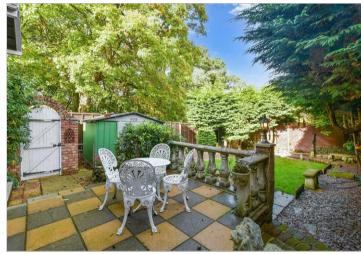

Guide Price £350,000 Freehold

3x ∰ 1x 🚅 1x 🕮

Hurricane Road, West Malling, Kent, ME19













## **Main features**

- Chain free and perfect for extension (subject to planning permission)
- Superb accommodation semi-detached house
- Generous secluded rear garden
- Large driveway for multiple vehicles
- Ideal first time purchase or investment

# **Accommodation**

### **GROUND FLOOR**

Entrance Hall

Lounge: 15'2 x 11'1 (4.63m x 3.38m) Kitchen/Dining Room: 22'1 x 8'11 (6.74m x 2.72m)

## FIRST FLOOR

Landing

Bedroom 1: 15'2 x 11'1 (4.63m x 3.38m) Bedroom 2: 12'1 x 8'10 (3.69m x 2.69m) Bedroom 3: 14'0 x 7'6 (4.27m x 2.29m)

Bathroom Separate WC

#### OUTSIDE

Front & Rear Gardens Large Driveway

### **Ground Floor**

Approx. 41.1 sq. metres (442.4 sq. feet)



### First Floor

Approx. 46.6 sq. metres (501.5 sq. feet)



## Call Kings Hill - 01732 222211 ■ wardsofkent.co.uk

- Le