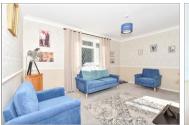

### **GROUND FLOOR**

Entrance Hall

Lounge: 15'2 x 11'1 (4.63m x 3.38m) Kitchen/Dining Room: 22'1 x 8'11 (6.74m x 2.72m)