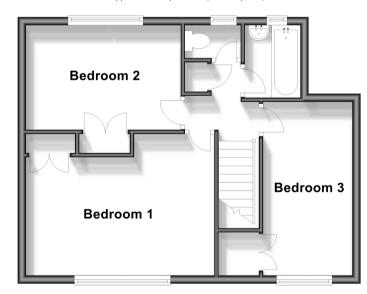

# **Accommodation**

## FIRST FLOOR

Landing

Bedroom 1: 15'2 x 11'1 (4.63m x 3.38m) Bedroom 2: 12'1 x 8'10 (3.69m x 2.69m) Bedroom 3: 14'0 x 7'6 (4.27m x 2.29m)

Bathroom Separate WC

### First Floor

Approx. 46.6 sq. metres (501.5 sq. feet)