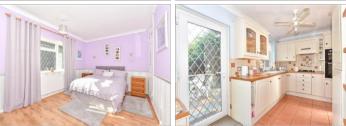

### **GROUND FLOOR**

Entrance Hall

Lounge: 15'2 x 11'1 (4.63m x 3.38m) Kitchen/Dining Room: 22'1 x 8'11 (6.74m x 2.72m)

## FIRST FLOOR

Landing

Bedroom 1: 15'2 x 11'1 (4.63m x 3.38m) Bedroom 2: 12'1 x 8'10 (3.69m x 2.69m) Bedroom 3: 14'0 x 7'6 (4.27m x 2.29m)

Bathroom Separate WC