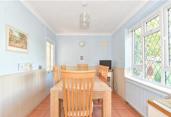

### **GROUND FLOOR**

Entrance Hall

Lounge: 15'2 x 11'1 (4.63m x 3.38m) Kitchen/Dining Room: 22'1 x 8'11 (6.74m x 2.72m)