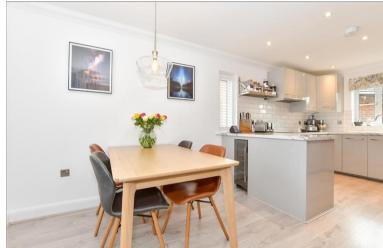

### **GROUND FLOOR**

Entrance Hall Cloakroom Lounge: 17'7 x 10'5 (5.36m x 3.18m) Study: 7'1 x 6'11 (2.16m x 2.11m) Kitchen/Diner: 19'5 x 10'0 (5.92m x 3.05m) Utility Room