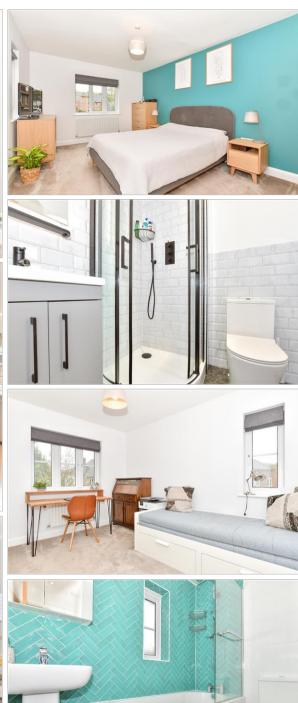

## Landing Bedroom 1: 15'9 x 10'4 (4.80m x 3.15m) En-Suite Shower Room Bedroom 2: 11'9 x 10'2 (3.58m x 3.10m) Bedroom 3: 10'6 x 8'3 (3.20m x 2.52m) Bedroom 4: 7'5 x 7'1 (2.26m x 2.16m) Bathroom