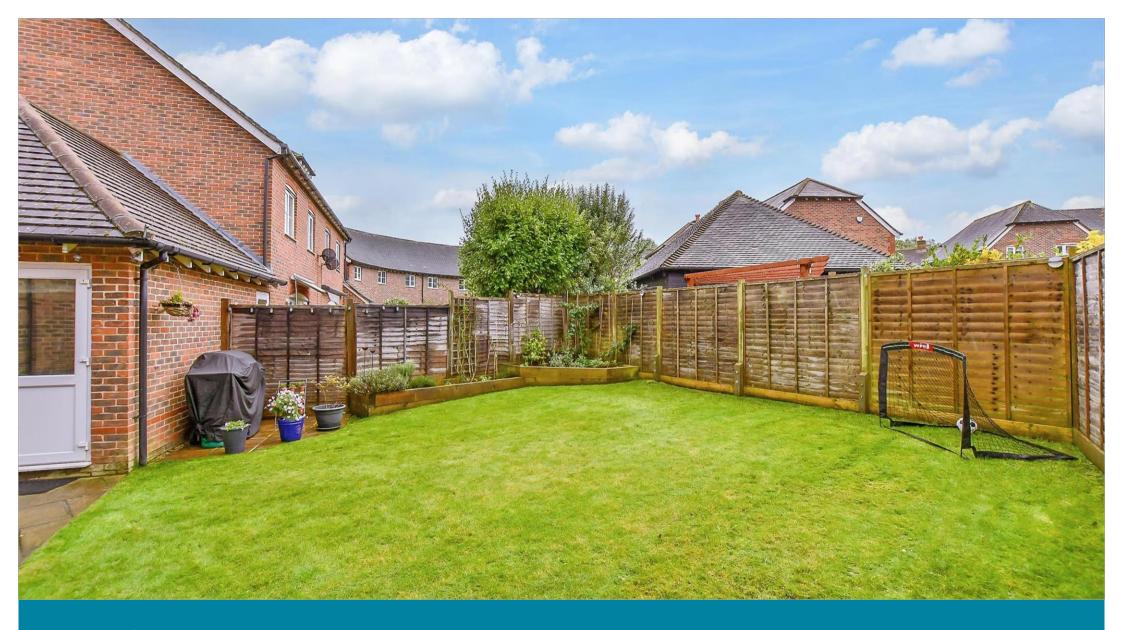

n features

- A beautifully presented & move in ready detached family house
- Generous accommodation to include three reception rooms
- Partially converted garage ideal for home working
- Extended double driveway
- Discovery school, woodland walks & cricket pitch only a short walk away

### **Nearest Schools**

Primary Schools: Valley Invicta Primary 0.0 miles, The Discovery School 0.2 miles, Kings Hill School 1.0 miles Secondary Schools: Grange Park School 4.2 miles, St Simon Stock Catholic School 4.3 miles, St Augustine Academy 4.4 miles



### **Transport Information**

Train Stations: West Malling 3.5 miles, Barming 3.6 miles, New Hythe 3.6 miles



### Address

McArthur Drive, Kings Hill, West Malling, Kent, ME19



#### Directions

For directions to this property please contact us.









Call Kings Hill Branch 01732 222211 🛢 wardsofkent.co.uk

Legal advice should be taken to verify fixtures/fittings, planning, alterations and/or lease details Appliances & services are untested, dimensions are approximate and floor plans are not to scale Through a Homewise Home For Life Plan people aged 60+ can secure this property for up to 59% less, by purchasing a Lifetime Lease.