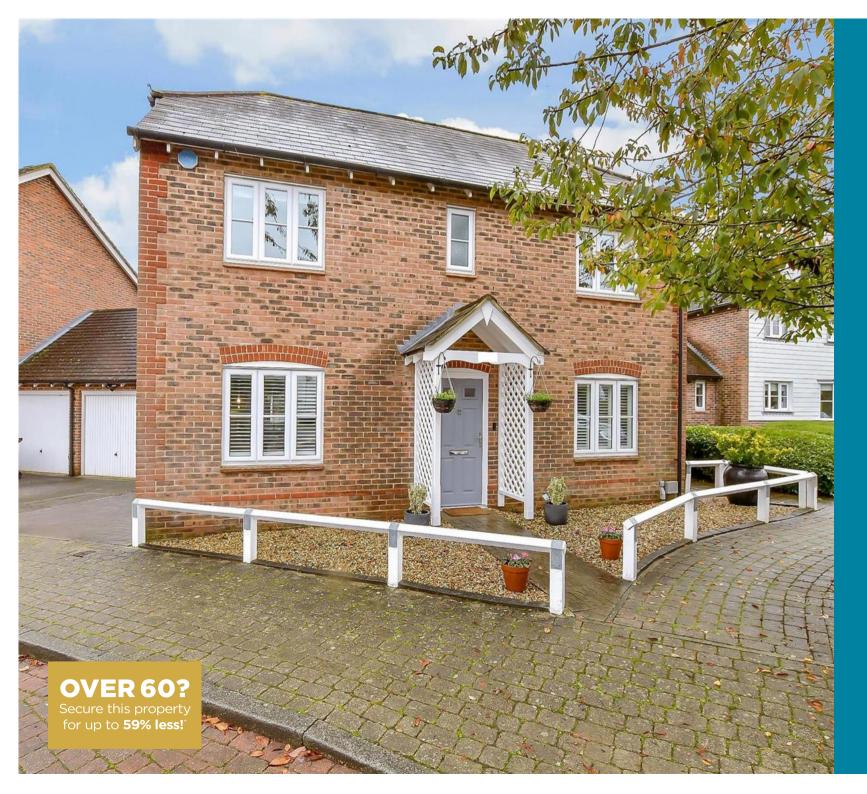

Guide Price £560,000

Freehold

4x 🕮 2x 🕂 3x 🖽

McArthur Drive, Kings Hill, West Malling, Kent, ME19

Helping you move forwards

# Main features

- A beautifully presented & move in ready detached family house
- Generous accommodation to include three reception rooms
- Partially converted garage ideal for home working
- Extended double driveway
- Discovery school, woodland walks & cricket pitch only a short walk away