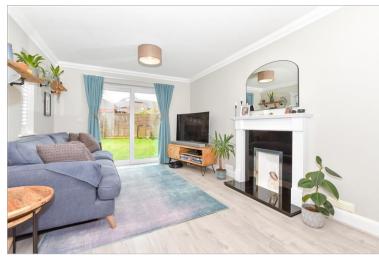

### **GROUND FLOOR**

Entrance Hall Cloakroom Lounge: 17'7 x 10'5 (5.36m x 3.18m) Study: 7'1 x 6'11 (2.16m x 2.11m) Kitchen/Diner: 19'5 x 10'0 (5.92m x 3.05m) Utility Room