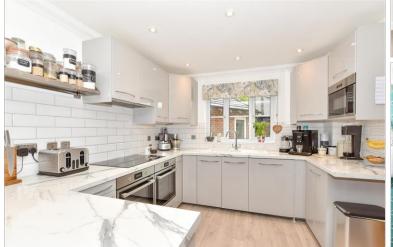

### **GROUND FLOOR**

Entrance Hall Cloakroom Lounge: 17'7 x 10'5 (5.36m x 3.18m) Study: 7'1 x 6'11 (2.16m x 2.11m) Kitchen/Diner: 19'5 x 10'0 (5.92m x 3.05m) Utility Room