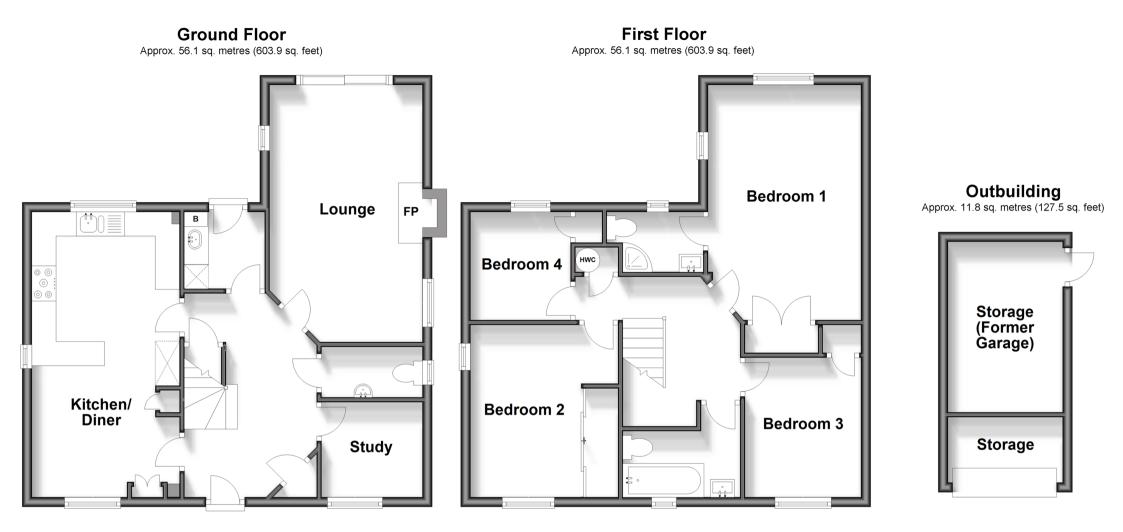

## Accommodation

### **GROUND FLOOR**

Entrance Hall Cloakroom Lounge: 17'7 x 10'5 (5.36m x 3.18m) Study: 7'1 x 6'11 (2.16m x 2.11m) Kitchen/Diner: 19'5 x 10'0 (5.92m x 3.05m) Utility Room

## Landing Bedroom 1: 15'9 x 10'4 (4.80m x 3.15m) En-Suite Shower Room Bedroom 2: 11'9 x 10'2 (3.58m x 3.10m) Bedroom 3: 10'6 x 8'3 (3.20m x 2.52m) Bedroom 4: 7'5 x 7'1 (2.26m x 2.16m) Bathroom

### OUT BUILDING

**Converted Garage**: 11'7 x 7'9 (3.53m x 2.36m)

### FIRST FLOOR