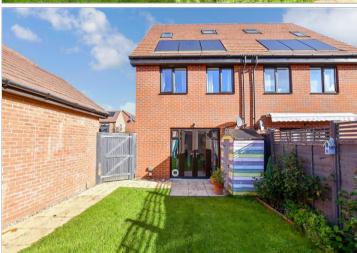

**Price** £425,000

**Freehold** 

3x ∰ 2x 🚅 1x 🕮

Malpass Drive, Leybourne, West Malling, Kent, ME19









# **Main features**

- Practical & versatile semi-detached living accommodation over 3 floors
- Well proportioned sunny aspect rear garden
- Private driveway for 2 cars & garage
- Remaining NHBC guarantee for peace of mind
- Incredibly popular Phase II development of Leybourne Chase

# **Accommodation**

### **GROUND FLOOR**

Entrance Hall Cloakroom

Lounge: 14'0 x 10'4 (4.27m x 3.15m) Kitchen: 10'7 x 7'4 (3.23m x 2.24m)

#### FIRST FLOOR

Landing

Bedroom 2: 14'0 x 10'4 (4.27m x 3.15m) Bedroom 3: 9'7 x 7'3 (2.92m x 2.21m) Bathroom

#### Datinoon

#### SECOND FLOOR

Landing

Bedroom 1: 16'0 x 12'0 (4.88m x 3.66m)

**En-Suite Shower Room** 

#### **OUTSIDE**

Front & Rear Gardens Garage & Driveway

# Ground Floor Approx. 35.9 sq. metres (386.1 sq. feet)



# First Floor



#### Second F