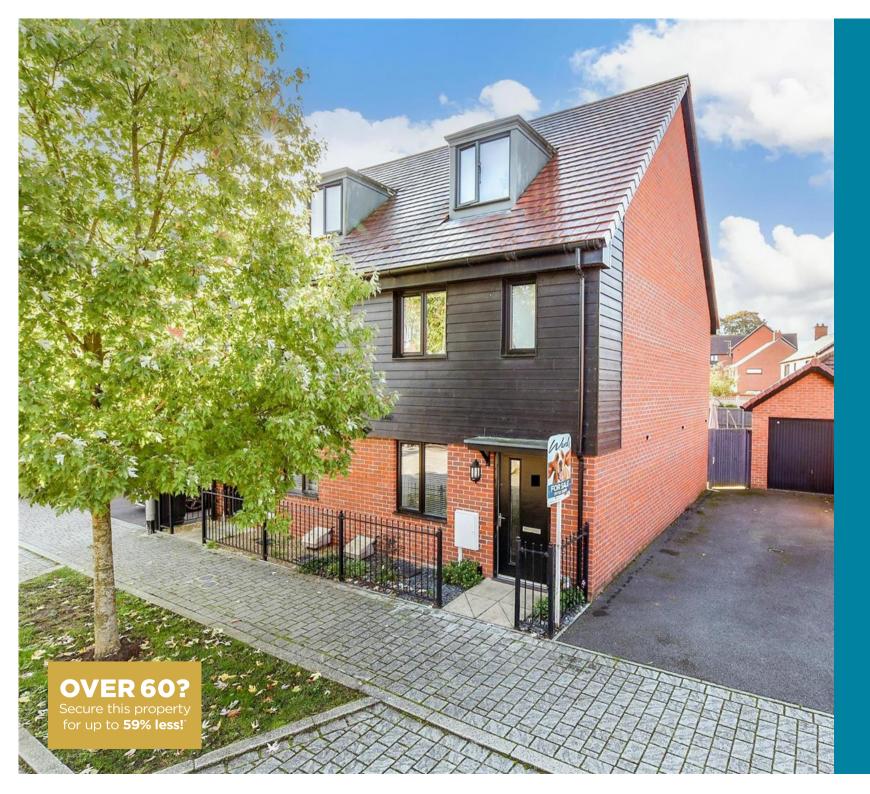

**Price** £425,000

**Freehold** 

3x ∰ 2x 🚅 1x 🕮

Malpass Drive, Leybourne, West Malling, Kent, ME19

# **Main features**

- Practical & versatile semi-detached living accommodation over 3 floors
- Well proportioned sunny aspect rear garden
- Private driveway for 2 cars & garage
- Remaining NHBC guarantee for peace of mind
- Incredibly popular Phase II development of Leybourne Chase