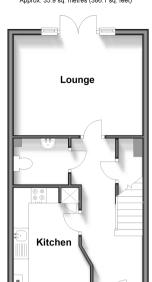

### **GROUND FLOOR**

Entrance Hall Cloakroom

Lounge: 14'0 x 10'4 (4.27m x 3.15m) Kitchen: 10'7 x 7'4 (3.23m x 2.24m)

# Ground Floor Approx. 35.9 sq. metres (386.1 sq. feet)