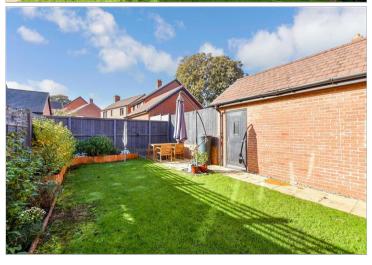

**Price** £425,000

**Freehold** 

3x ∰ 2x 🚅 1x 🕮

Malpass Drive, Leybourne, West Malling, Kent, ME19









# **Main features**

- Practical & versatile semi-detached living accommodation over 3 floors
- Well proportioned sunny aspect rear garden
- Private driveway for 2 cars & garage
- Remaining NHBC guarantee for peace of mind
- Incredibly popular Phase II development of Leybourne Chase

# **Accommodation**

### **GROUND FLOOR**

Entrance Hall Cloakroom

Lounge: 14'0 x 10'4 (4.27m x 3.15m) Kitchen: 10'7 x 7'4 (3.23m x 2.24m)

#### FIRST FLOOR

Landing

Bedroom 2: 14'0 x 10'4 (4.27m x 3.15m) Bedroom 3: 9'7 x 7'3 (2.92m x 2.21m) Bathroom

#### Datinoon

#### SECOND FLOOR

Landing

Bedroom 1: 16'0 x 12'0 (4.88m x 3.66m)

**En-Suite Shower Room** 

#### **OUTSIDE**

Front & Rear Gardens Garage & Driveway

# Ground Floor Approx. 35.9 sq. metres (386.1 sq. feet)



# First Floor



#### Second Flo