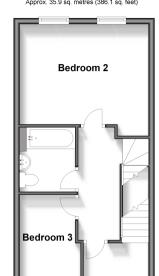

#### FIRST FLOOR

Landing

Bedroom 2: 14'0 x 10'4 (4.27m x 3.15m) Bedroom 3: 9'7 x 7'3 (2.92m x 2.21m) Bathroom

# First Floor