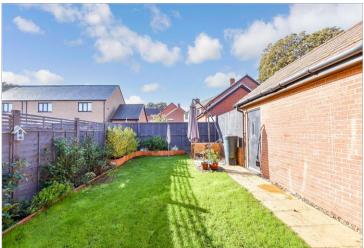

**Price** £425,000

**Freehold** 

3x ∰ 2x 🚅 1x 🕮

Malpass Drive, Leybourne, West Malling, Kent, ME19









# **Main features**

- Practical & versatile semi-detached living accommodation over 3 floors
- Well proportioned sunny aspect rear garden
- Private driveway for 2 cars & garage
- Remaining NHBC guarantee for peace of mind
- Incredibly popular Phase II development of Leybourne Chase

# **Accommodation**

### **GROUND FLOOR**

Entrance Hall Cloakroom

Lounge: 14'0 x 10'4 (4.27m x 3.15m) Kitchen: 10'7 x 7'4 (3.23m x 2.24m)

#### FIRST FLOOR

Landing

Bedroom 2: 14'0 x 10'4 (4.27m x 3.15m) Bedroom 3: 9'7 x 7'3 (2.92m x 2.21m) Bathroom

#### Datinoon

#### SECOND FLOOR

Landing

Bedroom 1: 16'0 x 12'0 (4.88m x 3.66m)

**En-Suite Shower Room** 

#### **OUTSIDE**

Front & Rear Gardens Garage & Driveway

# Ground Floor Approx. 35.9 sq. metres (386.1 sq. feet)



# First Floor



#### Second