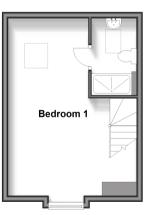

#### SECOND FLOOR

Landing

Bedroom 1: 16'0 x 12'0 (4.88m x 3.66m)

**En-Suite Shower Room** 

#### Second Floor

Approx. 24.8 sq. metres (267.4 sq. feet)