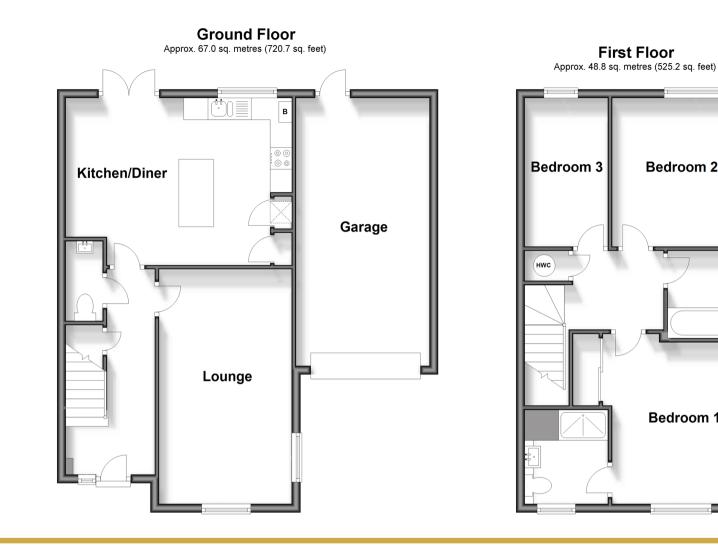

#### **GROUND FLOOR**

Entrance Hall Cloakroom Lounge: 17'10 x 10'2 (5.44m x 3.10m) Kitchen/Diner: 17'2 x 12'7 (5.24m x 3.84m)

#### **FIRST FLOOR**

Landing Bedroom 1: 11'10 x 10'4 (3.61m x 3.15m) **En-Suite Shower Room** Bedroom 2: 11'6 x 10'1 (3.51m x 3.08m) Bedroom 3: 11'6 x 6'6 (3.51m x 1.98m) Bathroom

#### OUTSIDE

Front & Rear Garden Garage & Driveway

**First Floor** 

Bedroom 2

Bedroom 1