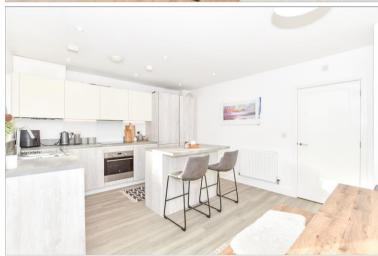

#### **GROUND FLOOR**

Entrance Hall Cloakroom Lounge: 17'10 x 10'2 (5.44m x 3.10m) Kitchen/Diner: 17'2 x 12'7 (5.24m x 3.84m)