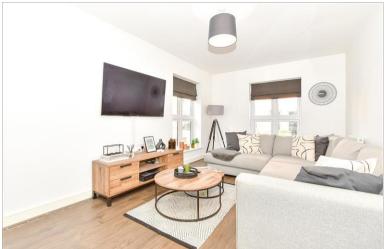

#### **GROUND FLOOR**

Entrance Hall Cloakroom Lounge: 17'10 x 10'2 (5.44m x 3.10m) Kitchen/Diner: 17'2 x 12'7 (5.24m x 3.84m)