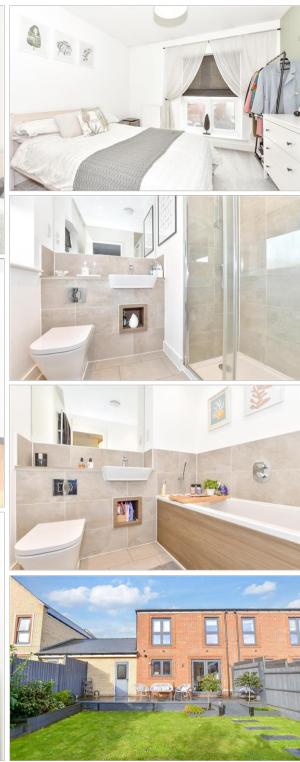

#### **FIRST FLOOR**

Landing Bedroom 1: 11'10 x 10'4 (3.61m x 3.15m) **En-Suite Shower Room** Bedroom 2: 11'6 x 10'1 (3.51m x 3.08m) Bedroom 3: 11'6 x 6'6 (3.51m x 1.98m) Bathroom

#### OUTSIDE

Front & Rear Garden Garage & Driveway

**First Floor** 

Bedroom 2

Bedroom 1