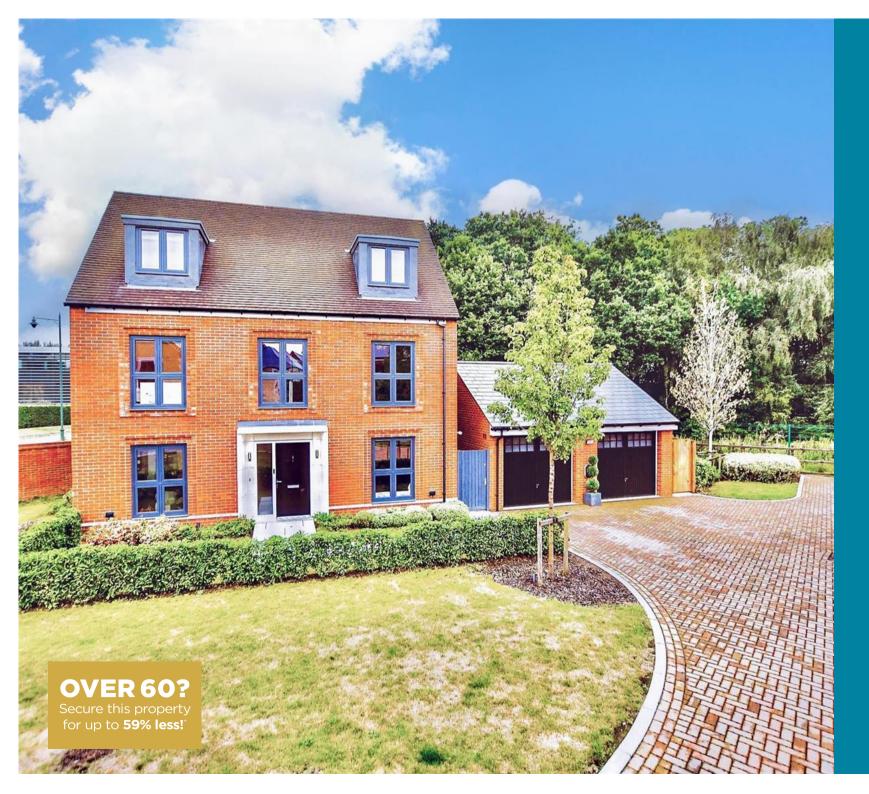

**Guide Price** £900,000

**Freehold** 

5x ∰ 4x 🚅 3x 🕮

Wells Close, Kings Hill, West Malling, Kent, ME19

Ground Floor Approx. 77.9 sq. metres (838.7 sq. feet)

# **Main features**

- Prime non overlooked position enjoying woodland views
- Substantial upgrades throughout this extended detached house
- Sensational landscaped rear garden & double garage
- Double bedrooms & 4 bathroom/shower rooms the most attractive desirable property within this phase of the development