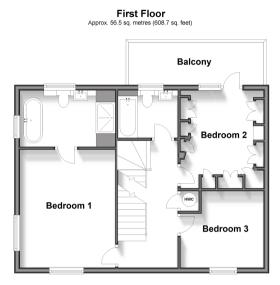

### FIRST FLOOR

Landing

Bedroom 1: 13'11 x 11'2 (4.24m x 3.41m)

En-Suite Bathroom

Bedroom 2: 10'2 x 9'2 (3.10m x 2.80m)

Bedroom 3: 10'0 x 10'0 (3.05m x 3.05m)

Bathroom