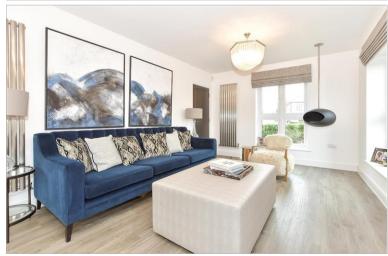

## **GROUND FLOOR**

Entrance Hall

Cloakroom

Lounge: 16'9 x 11'3 (5.11m x 3.43m) Kitchen/Diner: 32'2 x 12'1 (9.81m x 3.69m)

Study:  $10'2 \times 9'0 (3.10m \times 2.75m)$ 

Utility Room: 5'10 x 5'2 (1.78m x 1.58m)