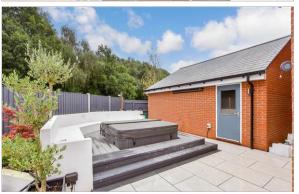

## OUTSIDE

Landscaped Rear Garden

**Double Garage**: 21'6 x 21'6 (6.56m x

6.56m)

**Double Driveway** 