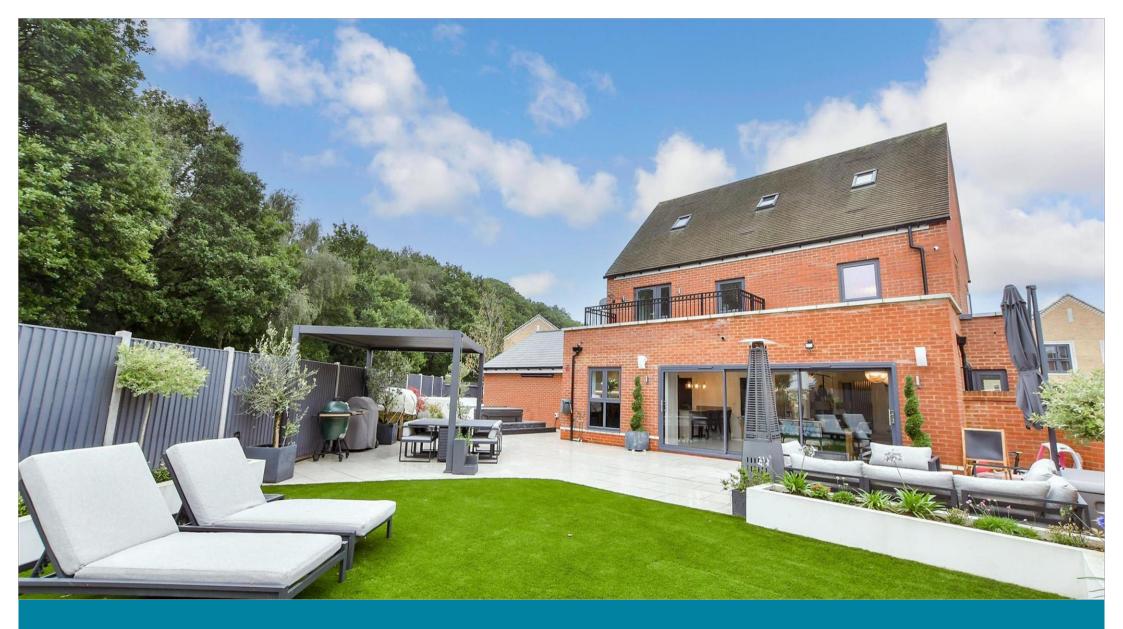

## OUTSIDE

Landscaped Rear Garden

**Double Garage**: 21'6 x 21'6 (6.56m x

6.56m)

**Double Driveway** 

# **Main features**

- Prime non overlooked position enjoying woodland views
- Substantial upgrades throughout this extended detached house
- Sensational landscaped rear garden & double garage
- Double bedrooms & 4 bathroom/shower rooms the most attractive desirable property within this phase of the development