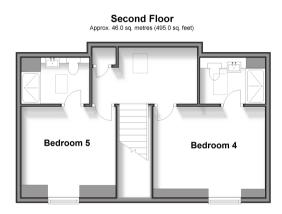

### SECOND FLOOR

Landing

Bedroom 4: 13'6 x 10'0 (4.12m x 3.05m)

En-Suite Shower Room

Bedroom 5: 11'5 x 11'4 (3.48m x 3.46m)

En-Suite Shower Room