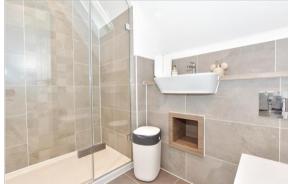

### FIRST FLOOR

Landing

Bedroom 1: 13'11 x 11'2 (4.24m x 3.41m)

En-Suite Bathroom

Bedroom 2: 10'2 x 9'2 (3.10m x 2.80m)

Bedroom 3: 10'0 x 10'0 (3.05m x 3.05m)

Bathroom