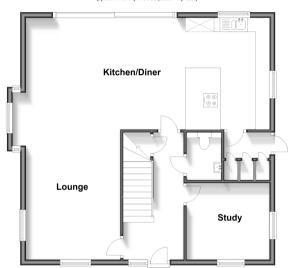

**Guide Price** £900,000

**Freehold** 

5x ∰ 4x 🚅 3x 🕮

Wells Close, Kings Hill, West Malling, Kent, ME19

Ground Floor Approx. 77.9 sq. metres (838.7 sq. feet)

## **GROUND FLOOR**

Entrance Hall

Cloakroom

Lounge: 16'9 x 11'3 (5.11m x 3.43m) Kitchen/Diner: 32'2 x 12'1 (9.81m x 3.69m)

Study:  $10'2 \times 9'0 (3.10m \times 2.75m)$ 

Utility Room: 5'10 x 5'2 (1.78m x 1.58m)