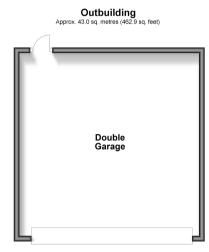

## OUTSIDE

Landscaped Rear Garden

**Double Garage**: 21'6 x 21'6 (6.56m x

6.56m)

**Double Driveway** 