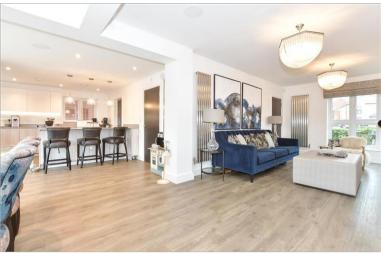

## **GROUND FLOOR**

Entrance Hall

Cloakroom

Lounge: 16'9 x 11'3 (5.11m x 3.43m) Kitchen/Diner: 32'2 x 12'1 (9.81m x 3.69m)

Study:  $10'2 \times 9'0 (3.10m \times 2.75m)$ 

Utility Room: 5'10 x 5'2 (1.78m x 1.58m)