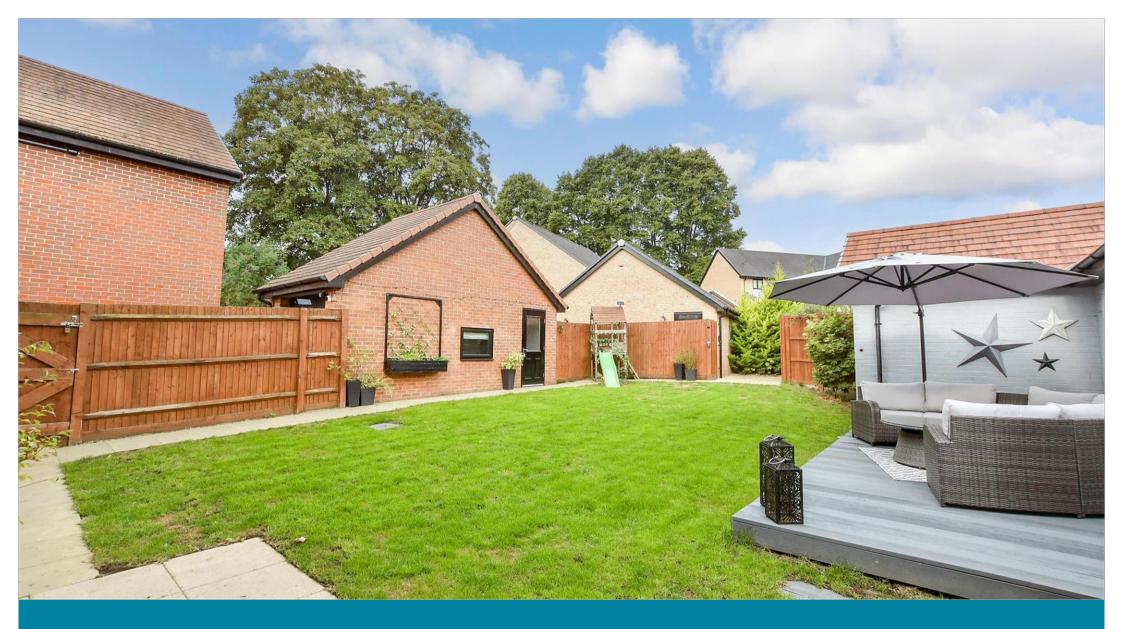

## **OUTSIDE**

Driveway

Rear Garden

- Immaculate presentation and upgrades throughout
- An extremely large landscaped rear garden
- Partially converted garage to include storage and gym/office
- Generous 3 vehicle private driveway
- Close to woodland walks, local amenities and mainline station