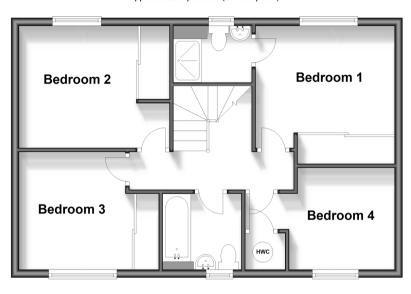

## FIRST FLOOR

Landing

Bedroom 1: 11'5 x 9'11 (3.48m x 3.02m)

En-suite Shower Room

Bedroom 2: 12'3 x 9'7 (3.74m x 2.92m)

Bedroom 3: 11'6 x 9'9 (3.51m x 2.97m)

Bedroom 4: 12'2 x 8'3 (3.71m x 2.52m)

Bathroom