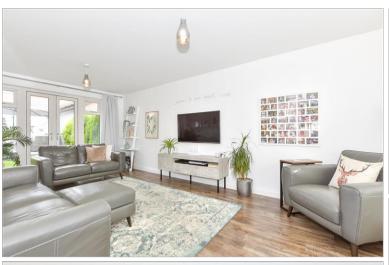

#### **GROUND FLOOR**

**Entrance Hall** 

Cloakroom

Lounge: 23'4 x 11'4 (7.12m x 3.46m)

**Kitchen/Diner**: 19'7 x 12'1 (5.97m x 3.69m)

Utility Room: 6'6 x 5'4 (1.98m x 1.63m)

## **OUTSIDE**

Driveway

Rear Garden

- Immaculate presentation and upgrades throughout
- An extremely large landscaped rear garden
- Partially converted garage to include storage and gym/office
- Generous 3 vehicle private driveway
- Close to woodland walks, local amenities and mainline station