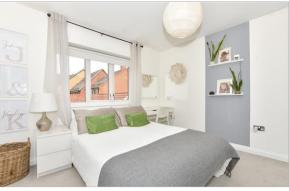

## FIRST FLOOR

Landing

Bedroom 1: 11'5 x 9'11 (3.48m x 3.02m)

En-suite Shower Room

Bedroom 2: 12'3 x 9'7 (3.74m x 2.92m)

Bedroom 3: 11'6 x 9'9 (3.51m x 2.97m)

Bedroom 4: 12'2 x 8'3 (3.71m x 2.52m)

Bathroom