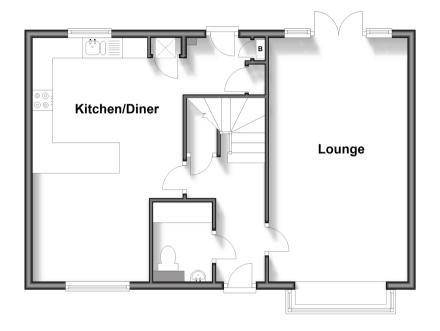

## **Ground Floor**

Approx. 56.8 sq. metres (611.8 sq. feet)

First Floor

Approx. 56.2 sq. metres (604.9 sq. feet)

#### **GROUND FLOOR**

**Entrance Hall** 

Cloakroom

Lounge: 23'4 x 11'4 (7.12m x 3.46m)

**Kitchen/Diner**: 19'7 x 12'1 (5.97m x 3.69m)

Utility Room: 6'6 x 5'4 (1.98m x 1.63m)