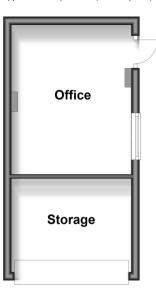

# Outbuilding

Approx. 18.3 sq. metres (196.6 sq. feet)

#### PARTIALLY CONVERTED GARAGE

Storage: 9'11 x 7'0 (3.02m x 2.14m)

Gymnasium/Office: 12'0 x 9'8 (3.66m x 2.95m)