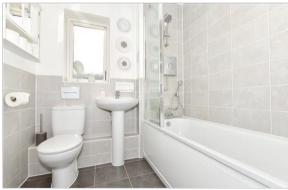

## FIRST FLOOR

Landing

Bedroom 1: 11'5 x 9'11 (3.48m x 3.02m)

En-suite Shower Room

Bedroom 2: 12'3 x 9'7 (3.74m x 2.92m)

Bedroom 3: 11'6 x 9'9 (3.51m x 2.97m)

Bedroom 4: 12'2 x 8'3 (3.71m x 2.52m)

Bathroom