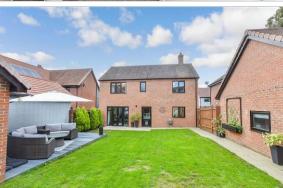

## **OUTSIDE**

Driveway

Rear Garden

- Immaculate presentation and upgrades throughout
- An extremely large landscaped rear garden
- Partially converted garage to include storage and gym/office
- Generous 3 vehicle private driveway
- Close to woodland walks, local amenities and mainline station