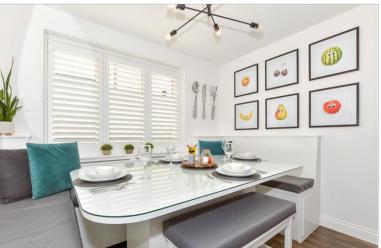

#### **GROUND FLOOR**

**Entrance Hall** 

Cloakroom

Lounge: 23'4 x 11'4 (7.12m x 3.46m)

**Kitchen/Diner**: 19'7 x 12'1 (5.97m x 3.69m)

Utility Room: 6'6 x 5'4 (1.98m x 1.63m)