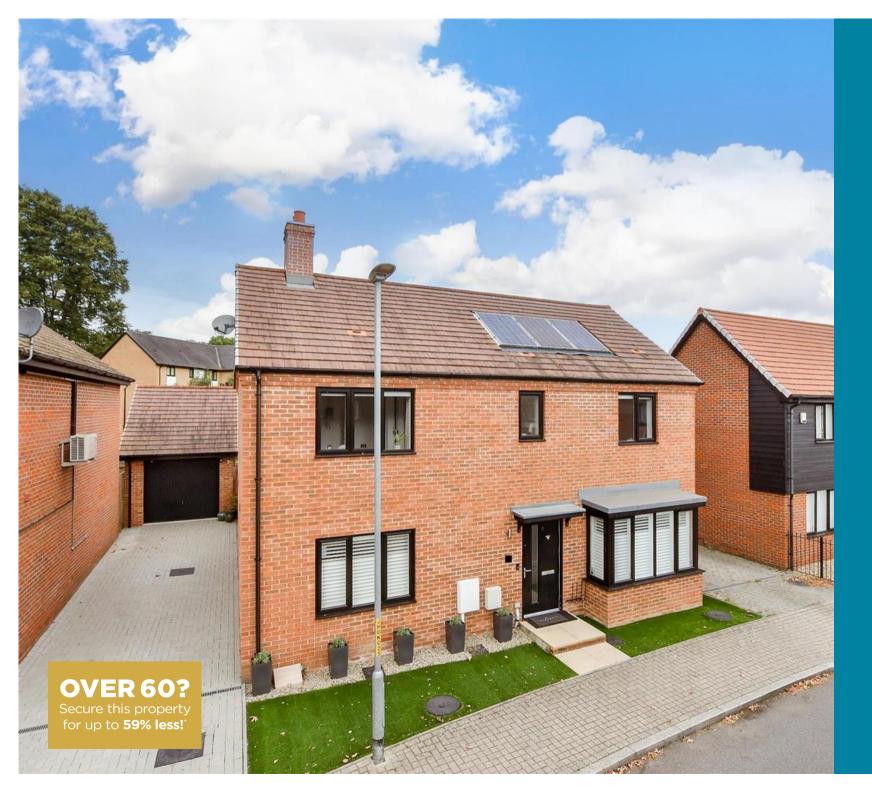

**Guide Price** £550,000

**Freehold** 

4x 🕮 2x 🚅 2x 🕮

Hawley Drive, Leybourne, West Malling, Kent, ME19

Mards
Helping you move forwards

## **OUTSIDE**

Driveway

Rear Garden

- Immaculate presentation and upgrades throughout
- An extremely large landscaped rear garden
- Partially converted garage to include storage and gym/office
- Generous 3 vehicle private driveway
- Close to woodland walks, local amenities and mainline station