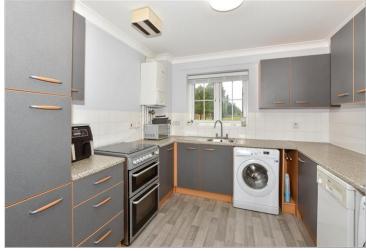

#### **GROUND FLOOR**

**Entrance Hall** 

Lounge: 14'1 x 13'1 (4.30m x 3.99m) Kitchen/Breakfast Room: 13'9 x 9'6

(4.19m x 2.90m)

**Bedroom 1**: 13'10 x 9'10 (4.22m x

3.00m)

Bedroom 2: 8'10 x 8'10 (2.69m x 2.69m)