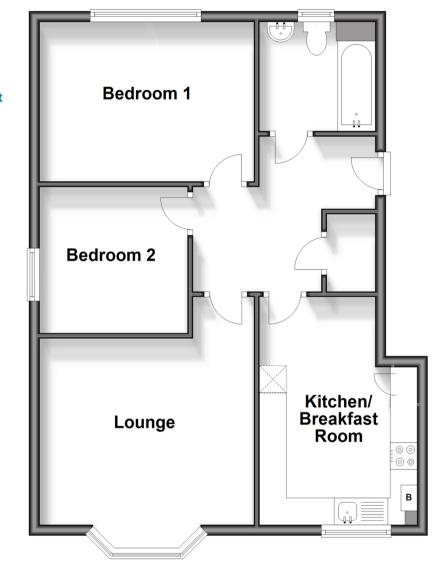

#### **GROUND FLOOR**

**Entrance Hall** 

Lounge: 14'1 x 13'1 (4.30m x 3.99m) Kitchen/Breakfast Room: 13'9 x 9'6

(4.19m x 2.90m)

**Bedroom 1**: 13'10 x 9'10 (4.22m x

3.00m)

Bedroom 2: 8'10 x 8'10 (2.69m x 2.69m)

Pathroor

Bathroom

# **Ground Floor**

Approx. 60.9 sq. metres (655.8 sq. feet)