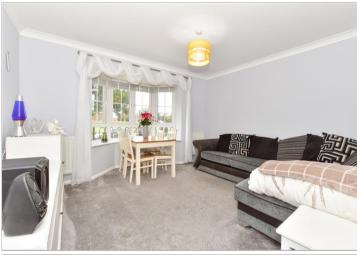

#### **GROUND FLOOR**

**Entrance Hall** 

Lounge: 14'1 x 13'1 (4.30m x 3.99m) Kitchen/Breakfast Room: 13'9 x 9'6

(4.19m x 2.90m)

**Bedroom 1**: 13'10 x 9'10 (4.22m x

3.00m)

Bedroom 2: 8'10 x 8'10 (2.69m x 2.69m)