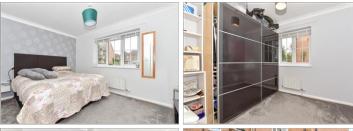

#### **GROUND FLOOR**

**Entrance Hall** 

Lounge: 14'1 x 13'1 (4.30m x 3.99m) Kitchen/Breakfast Room: 13'9 x 9'6

(4.19m x 2.90m)

**Bedroom 1**: 13'10 x 9'10 (4.22m x

3.00m)

Bedroom 2: 8'10 x 8'10 (2.69m x 2.69m)