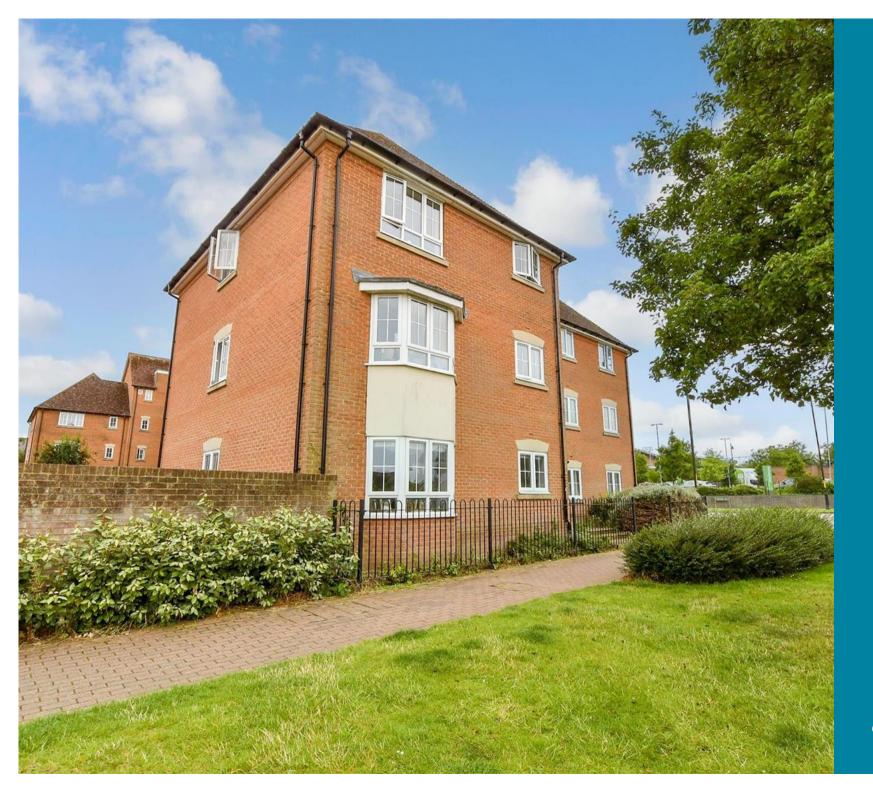

Price £125,000

Leasehold

2x 🕮 1x 🚅 1x 🕮

Tower View, Kings Hill, West Malling, Kent, ME19

### **Main features**

- An incredibly spacious ground floor flat
- Light, bright and airy accommodation throughout
- Close to Liberty Square with its vast amenities
- An incredible opportunity for a first time purchase
- Chain free with allocated parking