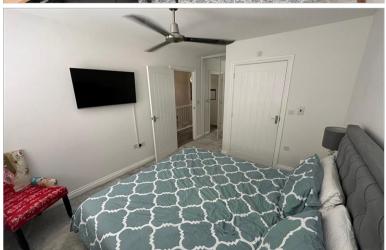

## FIRST FLOOR

Landing

Bedroom 1: 16'3 x 10'7 (4.96m x 3.23m)

**En-Suite Shower Room** 

Bedroom 2: 11'0 x 10'4 (3.36m x 3.15m) Bedroom 3: 9'7 x 7'3 (2.92m x 2.21m)

Bathroom