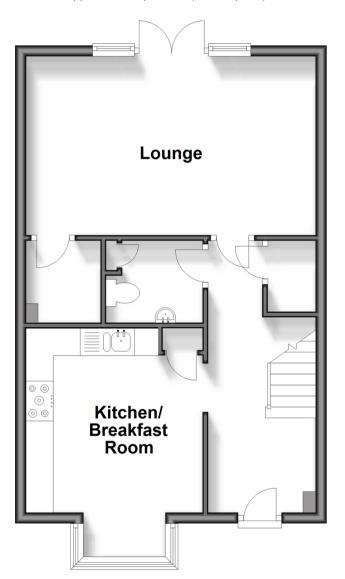

## **Ground Floor**

Approx. 45.6 sq. metres (491.3 sq. feet)

## **GROUND FLOOR**

Entrance Hall

Cloakroom

Lounge: 17'6 x 11'4 (5.34m x 3.46m)

Kitchen/Breakfast Room: 11'1 x 10'7 (3.38m x

3.23m)