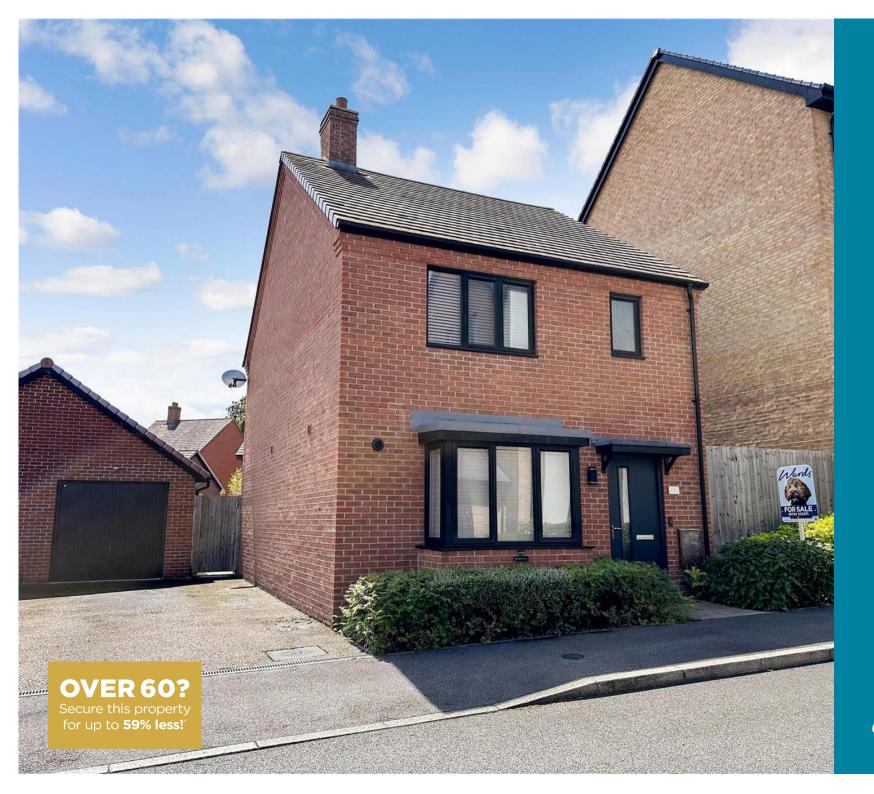

**Guide Price** £450,000

**Freehold** 

3x ∰ 2x 🚅 1x 🕮

Pierce Road, Leybourne, West Malling, Kent, ME19

## Main features

- Attractive modern detached family house
- Generous sunny aspect rear garden allowing for further extension
- Close to woodland walks and various local amenities
- Garage and 2 vehicle driveway
- Potential chain free sale