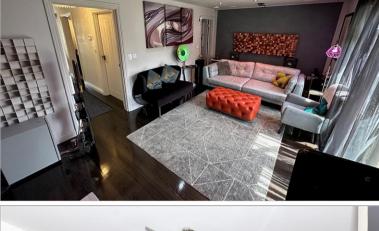

## **GROUND FLOOR**

Entrance Hall

Cloakroom

Lounge: 17'6 x 11'4 (5.34m x 3.46m)

Kitchen/Breakfast Room: 11'1 x 10'7 (3.38m x

3.23m)