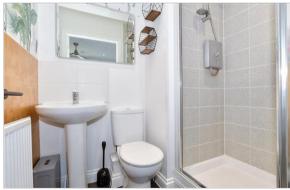

## FIRST FLOOR

Landing

Bedroom 1: 16'3 x 10'7 (4.96m x 3.23m)

**En-Suite Shower Room** 

Bedroom 2: 11'0 x 10'4 (3.36m x 3.15m) Bedroom 3: 9'7 x 7'3 (2.92m x 2.21m)

Bathroom