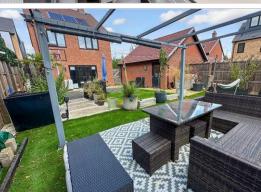

## **OUTSIDE**

Rear Garden

Garage

**Double Driveway** 

## Main features

- Attractive modern detached family house
- Generous sunny aspect rear garden allowing for further extension
- Close to woodland walks and various local amenities
- Garage and 2 vehicle driveway
- Potential chain free sale