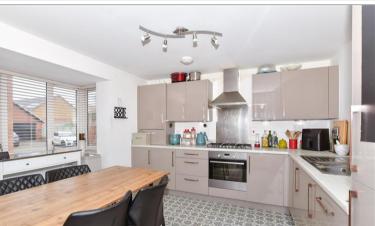

## **GROUND FLOOR**

Entrance Hall

Cloakroom

Lounge: 17'6 x 11'4 (5.34m x 3.46m)

Kitchen/Breakfast Room: 11'1 x 10'7 (3.38m x

3.23m)