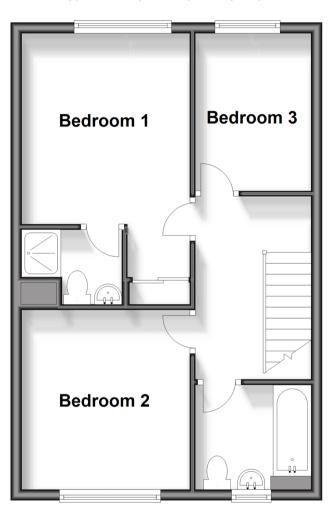

# **First Floor**

Approx. 45.1 sq. metres (485.1 sq. feet)

## FIRST FLOOR

Landing

Bedroom 1: 16'3 x 10'7 (4.96m x 3.23m)

**En-Suite Shower Room** 

Bedroom 2: 11'0 x 10'4 (3.36m x 3.15m) Bedroom 3: 9'7 x 7'3 (2.92m x 2.21m)

Bathroom