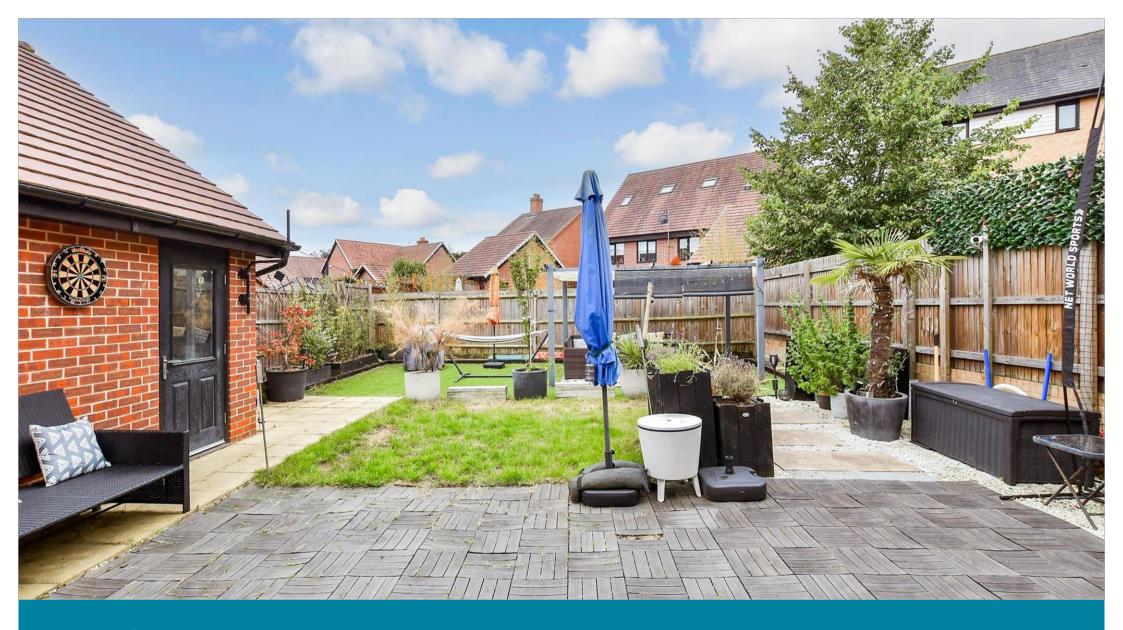

## **OUTSIDE**

Rear Garden

Garage

**Double Driveway** 

## Main features

- Attractive modern detached family house
- Generous sunny aspect rear garden allowing for further extension
- Close to woodland walks and various local amenities
- Garage and 2 vehicle driveway
- Potential chain free sale