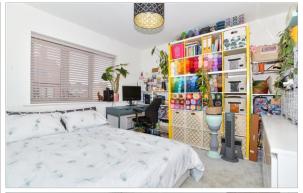

## FIRST FLOOR

Landing

Bedroom 1: 16'3 x 10'7 (4.96m x 3.23m)

**En-Suite Shower Room** 

Bedroom 2: 11'0 x 10'4 (3.36m x 3.15m) Bedroom 3: 9'7 x 7'3 (2.92m x 2.21m)

Bathroom