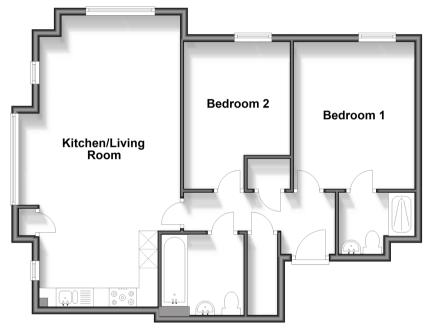

## **Accommodation**

#### **GROUND FLOOR**

**Entrance Hall** 

Kitchen/Living Room: 25'5 x 14'1 (7.75m

x 4.30m)

Bedroom 1: 12'10 x 10'6 (3.91m x

3.20m)

En-Suite Shower Room

Bedroom 2: 12'10 x 9'3 (3.91m x 2.82m)

# **Ground Floor**

Approx. 69.9 sq. metres (752.8 sq. feet)