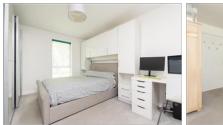

#### **GROUND FLOOR**

**Entrance Hall** 

Kitchen/Living Room: 25'5 x 14'1 (7.75m

x 4.30m)

Bedroom 1: 12'10 x 10'6 (3.91m x

3.20m)

En-Suite Shower Room

Bedroom 2: 12'10 x 9'3 (3.91m x 2.82m)