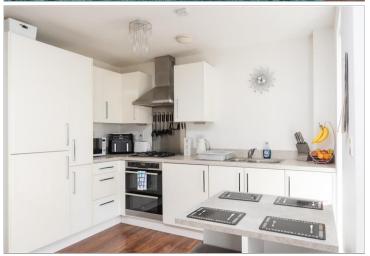

#### **GROUND FLOOR**

**Entrance Hall** 

Kitchen/Living Room: 25'5 x 14'1 (7.75m

x 4.30m)

Bedroom 1: 12'10 x 10'6 (3.91m x

3.20m)

En-Suite Shower Room

Bedroom 2: 12'10 x 9'3 (3.91m x 2.82m)