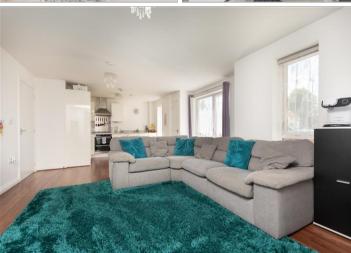

#### **GROUND FLOOR**

**Entrance Hall** 

Kitchen/Living Room: 25'5 x 14'1 (7.75m

x 4.30m)

Bedroom 1: 12'10 x 10'6 (3.91m x

3.20m)

En-Suite Shower Room

Bedroom 2: 12'10 x 9'3 (3.91m x 2.82m)