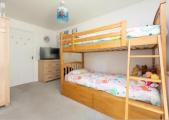

#### **GROUND FLOOR**

**Entrance Hall** 

Kitchen/Living Room: 25'5 x 14'1 (7.75m

x 4.30m)

Bedroom 1: 12'10 x 10'6 (3.91m x

3.20m)

En-Suite Shower Room

Bedroom 2: 12'10 x 9'3 (3.91m x 2.82m)