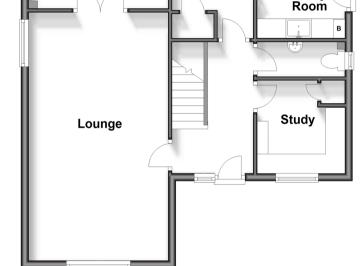

# **Accommodation**

**Dining** 

Room

## **GROUND FLOOR**

**Entrance Hall** 

Cloakroom

Lounge: 20'5 x 11'4 (6.23m x 3.46m)

Dining room: 11'5 x 10'6 (3.48m x 3.20m)

Kitchen/Breakfast Room: 14'3 x 13'0 (4.35m x 3.97m)

Study: 7'5 x 7'2 (2.26m x 2.19m) Utility Room: 7'1 x 5'1 (2.16m x 1.55m)