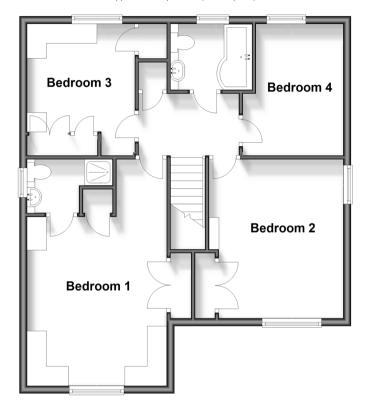

## FIRST FLOOR

Landing

Bedroom 1: 14'2 x 11'4 (4.32m x 3.46m)

**En-Suite Shower Room** 

Bedroom 2: 13'3 x 10'9 (4.04m x 3.28m)

Bedroom 3: 10'7 x 9'6 (3.23m x 2.90m) Bedroom 4: 10'7 x 8'6 (3.23m x 2.59m)

Bathroom