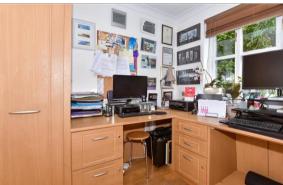

## **GROUND FLOOR**

**Entrance Hall** 

Cloakroom

Lounge: 20'5 x 11'4 (6.23m x 3.46m)

Dining room: 11'5 x 10'6 (3.48m x 3.20m)

Kitchen/Breakfast Room: 14'3 x 13'0 (4.35m x 3.97m)

Study: 7'5 x 7'2 (2.26m x 2.19m) Utility Room: 7'1 x 5'1 (2.16m x 1.55m)