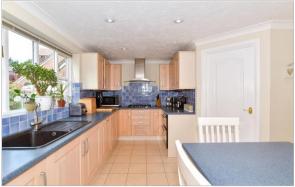

## **GROUND FLOOR**

**Entrance Hall** 

Cloakroom

Lounge: 20'5 x 11'4 (6.23m x 3.46m)

Dining room: 11'5 x 10'6 (3.48m x 3.20m)

Kitchen/Breakfast Room: 14'3 x 13'0 (4.35m x 3.97m)

Study: 7'5 x 7'2 (2.26m x 2.19m) Utility Room: 7'1 x 5'1 (2.16m x 1.55m)