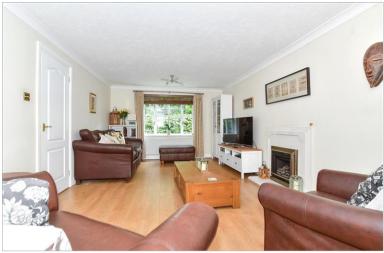

ME19



**Ground Floor** 



Kitchen/Breakfast Room

Utility



# **First Floor**

Approx. 68.2 sq. metres (734.6 sq. feet)



Outbuilding
Approx. 27.1 sq. metres (291.6 sq. feet)



# **Accommodation**

**Dining** 

Room

## **GROUND FLOOR**

**Entrance Hall** 

Cloakroom

Lounge: 20'5 x 11'4 (6.23m x 3.46m)

Dining room: 11'5 x 10'6 (3.48m x 3.20m)

Kitchen/Breakfast Room: 14'3 x 13'0 (4.35m x 3.97m)

Study: 7'5 x 7'2 (2.26m x 2.19m) Utility Room: 7'1 x 5'1 (2.16m x 1.55m)

## FIRST FLOOR

Landing

Bedroom 1: 14'2 x 11'4 (4.32m x 3.46m)

**En-Suite Shower Room** 

Bedroom 2: 13'3 x 10'9 (4.04m x 3.28m)

Bedroom 3: 10'7 x 9'6 (3.23m x 2.90m) Bedroom 4: 10'7 x 8'6 (3.23m x 2.59m)

Bathroom

## **OUTSIDE**

Front & Rear Gardens

Double Garage

**Double Driveway** 

Further Allocated Space















# **Main features**

- Generous detached house in an idyllic cul-de-sac setting
- Desired phase 1 with no estate charges to pay
- Intriguing plot with copious parking
- Ideally placed for woodland walks & Liberty Square
- Secluded gardens & potential to extend (subject to planning permission)



# **Nearest Schools**

Primary Schools: Kings Hill School 0.3 miles, Valley Invicta Primary 0.4 miles, The Discovery School 1.4 miles Secondary Schools: Grange Park School 4.2 miles, The Malling School 4.4 miles, The Maplesden Noakes School 4.9 miles



# **Transport Information**

Train Stations: West Malling 2.7 miles, Aylesford 3.6 miles, East Farleigh 3.7 miles



## **Address**

Goldings Close, Kings Hill, West Malling, Kent, ME19



## **Directions**

For directions to this prop