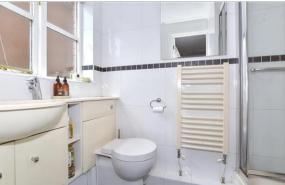

## FIRST FLOOR

Landing

Bedroom 1: 14'2 x 11'4 (4.32m x 3.46m)

**En-Suite Shower Room** 

Bedroom 2: 13'3 x 10'9 (4.04m x 3.28m)

Bedroom 3: 10'7 x 9'6 (3.23m x 2.90m) Bedroom 4: 10'7 x 8'6 (3.23m x 2.59m)

Bathroom