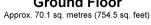

# **First Floor**

Approx. 68.2 sq. metres (734.6 sq. feet)

Outbuilding
Approx. 27.1 sq. metres (291.6 sq. feet)

## **GROUND FLOOR**

**Entrance Hall** 

Cloakroom

Lounge: 20'5 x 11'4 (6.23m x 3.46m)

Dining room: 11'5 x 10'6 (3.48m x 3.20m)

Kitchen/Breakfast Room: 14'3 x 13'0 (4.35m x 3.97m)

Study: 7'5 x 7'2 (2.26m x 2.19m) Utility Room: 7'1 x 5'1 (2.16m x 1.55m)