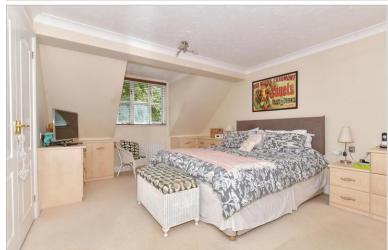

## FIRST FLOOR

Landing

Bedroom 1: 14'2 x 11'4 (4.32m x 3.46m)

**En-Suite Shower Room** 

Bedroom 2: 13'3 x 10'9 (4.04m x 3.28m)

Bedroom 3: 10'7 x 9'6 (3.23m x 2.90m) Bedroom 4: 10'7 x 8'6 (3.23m x 2.59m)

Bathroom