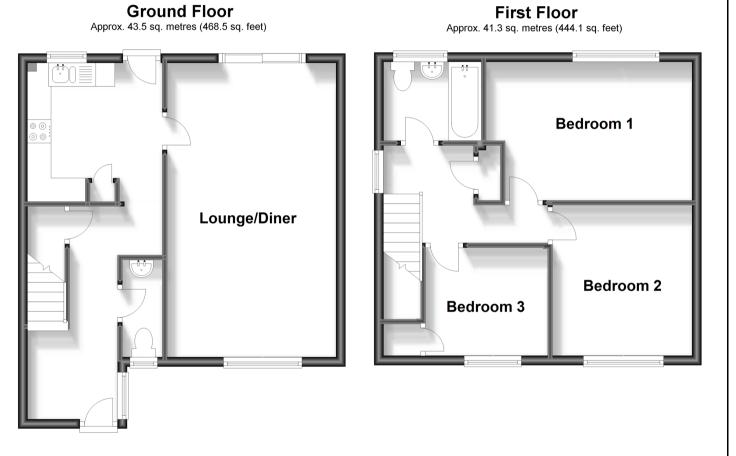

### GROUND FLOOR

Entrance Hall Cloakroom Lounge/Diner: 20'6 x 11'8 (6.25m x 3.56m) Kitchen: 9'8 x 9'4 (2.95m x 2.85m)

## **FIRST FLOOR**

Landing

Bedroom 1: 14'6 x 9'7 (4.42m x 2.92m) Bedroom 2: 11'4 x 9'10 (3.46m x 3.00m) Bedroom 3: 8'4 x 7'6 (2.54m x 2.29m) Bathroom