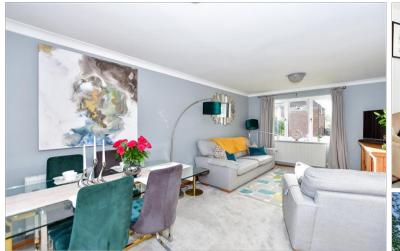

### GROUND FLOOR

Entrance Hall Cloakroom Lounge/Diner: 20'6 x 11'8 (6.25m x 3.56m) Kitchen: 9'8 x 9'4 (2.95m x 2.85m)