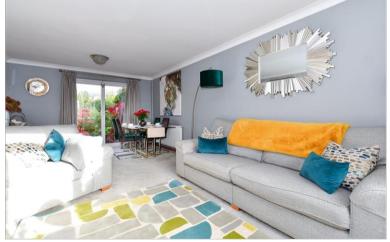

### GROUND FLOOR

Entrance Hall Cloakroom Lounge/Diner: 20'6 x 11'8 (6.25m x 3.56m) Kitchen: 9'8 x 9'4 (2.95m x 2.85m)