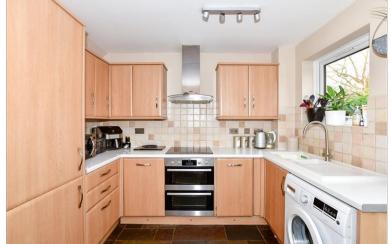

### GROUND FLOOR

Entrance Hall Cloakroom Lounge/Diner: 20'6 x 11'8 (6.25m x 3.56m) Kitchen: 9'8 x 9'4 (2.95m x 2.85m)