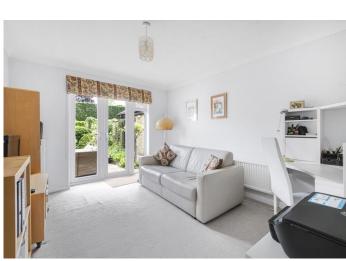

#### THE PROPERTY

Originally constructed in 1990 this extremely desirable residence has been meticulously updated and modernised to now provide light, bright and stylish accommodation. This consists of a spacious entrance hall, 3 double bedrooms all en suite with built in wardrobes. There is a double aspect living room with French doors to the patio and garden as does the separate dining room. A third reception room again has garden access via French doors. The kitchen/breakfast room has integrated appliances, contemporary units and granite work surfaces and leads to a separate utility room. To the front a Tarmacadam driveway provides a good amount of off street parking leading to a detached double garage with personal door and workshop. A particular feature of this charming bungalow is the truly delightful rear garden incorporating a wide paved sun terrace, sunken fish pond and water feature leading onto an excellent expanse of lawn bordered by a profusion of well stocked flower and shrub beds together with mature trees providing good seclusion. In addition there is also a greenhouse, summerhouse and in total the garden extends to 45ft x 86ft (13m x 26m) and benefits from a sunny southerly aspect.