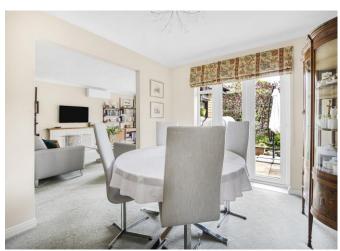

#### THE PROPERTY

Originally constructed in 1990 this extremely desirable residence has been meticulously updated and modernised to now provide light, bright and stylish accommodation. This consists of a spacious entrance hall, 3 double bedrooms all en suite with built in wardrobes. There is a double aspect living room with French doors to the patio and garden as does the separate dining room. A third reception room again has garden access via French doors. The kitchen/breakfast room has integrated appliances, contemporary units and granite work surfaces and leads to a separate utility room. To the front a Tarmacadam driveway provides a good amount of off street parking leading to a detached double garage with personal door and workshop. A particular feature of this charming bungalow is the truly delightful rear garden incorporating a wide paved sun terrace, sunken fish pond and water feature leading onto an excellent expanse of lawn bordered by a profusion of well stocked flower and shrub beds together with mature trees providing good seclusion. In addition there is also a greenhouse, summerhouse and in total the garden extends to 45ft x 86ft (13m x 26m) and benefits from a sunny southerly aspect.