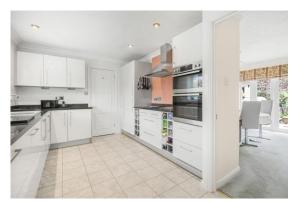

#### THE PROPERTY

Originally constructed in 1990 this extremely desirable residence has been meticulously updated and modernised to now provide light, bright and stylish accommodation. This consists of a spacious entrance hall, 3 double bedrooms all en suite with built in wardrobes. There is a double aspect living room with French doors to the patio and garden as does the separate dining room. A third reception room again has garden access via French doors. The kitchen/breakfast room has integrated appliances, contemporary units and granite work surfaces and leads to a separate utility room. To the front a Tarmacadam driveway provides a good amount of off street parking leading to a detached double garage with personal door and workshop. A particular feature of this charming bungalow is the truly delightful rear garden incorporating a wide paved sun terrace, sunken fish pond and water feature leading onto an excellent expanse of lawn bordered by a profusion of well stocked flower and shrub beds together with mature trees providing good seclusion. In addition there is also a greenhouse, summerhouse and in total the garden extends to 45ft x 86ft (13m x 26m) and benefits from a sunny southerly aspect.