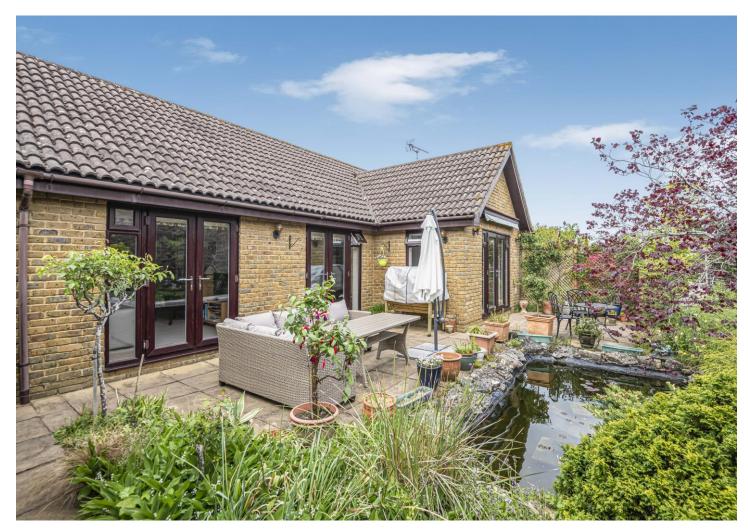

#### THE PROPERTY

Originally constructed in 1990 this extremely desirable residence has been meticulously updated and modernised to now provide light, bright and stylish accommodation. This consists of a spacious entrance hall, 3 double bedrooms all en suite with built in wardrobes. There is a double aspect living room with French doors to the patio and garden as does the separate dining room. A third reception room again has garden access via French doors. The kitchen/breakfast room has integrated appliances, contemporary units and granite work surfaces and leads to a separate utility room. To the front a Tarmacadam driveway provides a good amount of off street parking leading to a detached double garage with personal door and workshop. A particular feature of this charming bungalow is the truly delightful rear garden incorporating a wide paved sun terrace, sunken fish pond and water feature leading onto an excellent expanse of lawn bordered by a profusion of well stocked flower and shrub beds together with mature trees providing good seclusion. In addition there is also a greenhouse, summerhouse and in total the garden extends to 45ft x 86ft (13m x 26m) and benefits from a sunny southerly aspect.