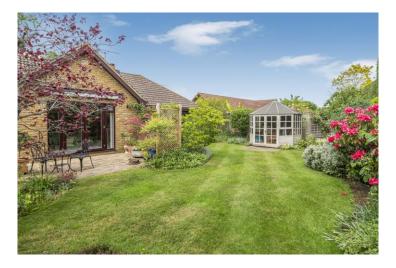

#### THE PROPERTY

Originally constructed in 1990 this extremely desirable residence has been meticulously updated and modernised to now provide light, bright and stylish accommodation. This consists of a spacious entrance hall, 3 double bedrooms all en suite with built in wardrobes. There is a double aspect living room with French doors to the patio and garden as does the separate dining room. A third reception room again has garden access via French doors. The kitchen/breakfast room has integrated appliances, contemporary units and granite work surfaces and leads to a separate utility room. To the front a Tarmacadam driveway provides a good amount of off street parking leading to a detached double garage with personal door and workshop. A particular feature of this charming bungalow is the truly delightful rear garden incorporating a wide paved sun terrace, sunken fish pond and water feature leading onto an excellent expanse of lawn bordered by a profusion of well stocked flower and shrub beds together with mature trees providing good seclusion. In addition there is also a greenhouse, summerhouse and in total the garden extends to 45ft x 86ft (13m x 26m) and benefits from a sunny southerly aspect.