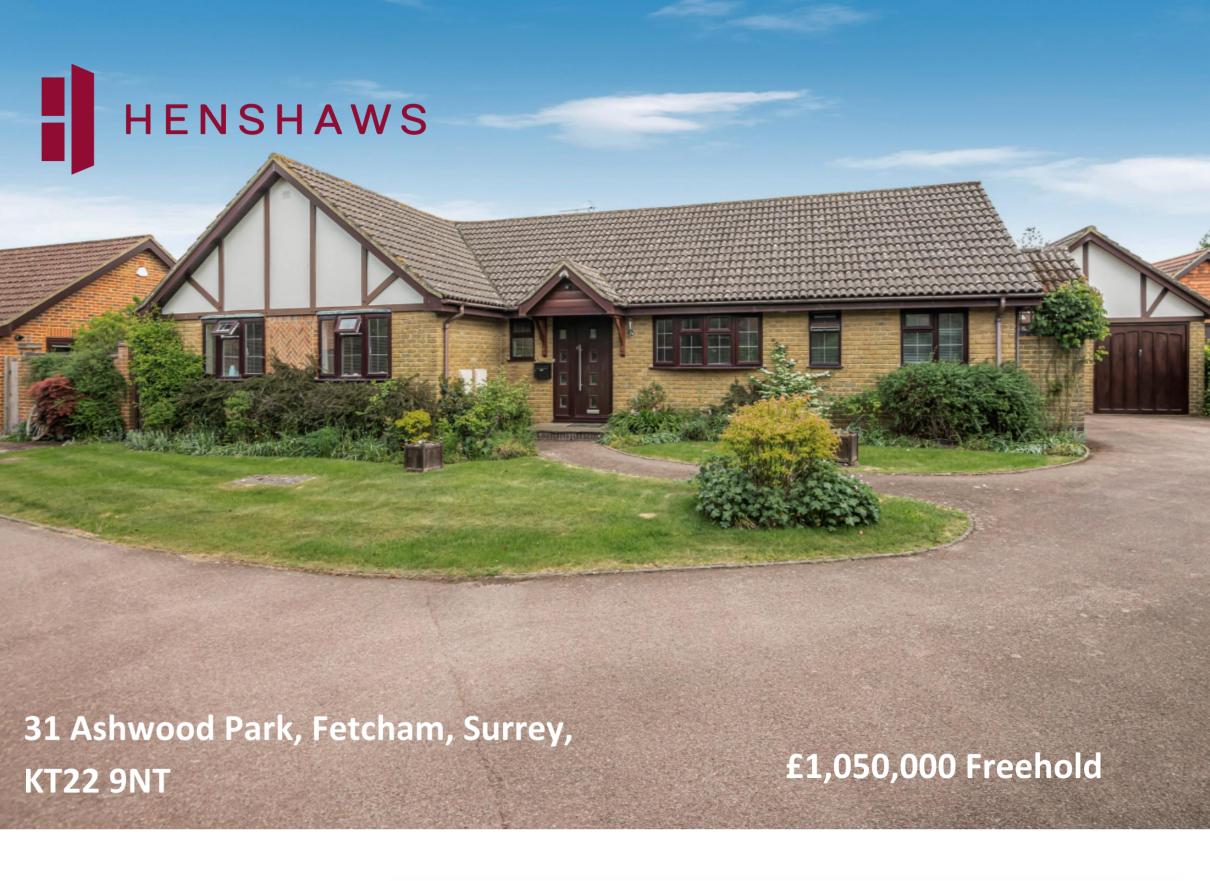

### 31 Ashwood Park, Fetcham, Surrey KT22 9NT

A superbly appointed 3 bedroom detached bungalow offering a wonderful southerly aspect rear garden situated in a sought after cul de sac location offering easy access to both Bookham and Fetcham village centres.

#### THE PROPERTY

Originally constructed in 1990 this extremely desirable residence has been meticulously updated and modernised to now provide light, bright and stylish accommodation. This consists of a spacious entrance hall, 3 double bedrooms all en suite with built in wardrobes. There is a double aspect living room with French doors to the patio and garden as does the separate dining room. A third reception room again has garden access via French doors. The kitchen/breakfast room has integrated appliances, contemporary units and granite work surfaces and leads to a separate utility room. To the front a Tarmacadam driveway provides a good amount of off street parking leading to a detached double garage with personal door and workshop. A particular feature of this charming bungalow is the truly delightful rear garden incorporating a wide paved sun terrace, sunken fish pond and water feature leading onto an excellent expanse of lawn bordered by a profusion of well stocked flower and shrub beds together with mature trees providing good seclusion. In addition there is also a greenhouse, summerhouse and in total the garden extends to 45ft x 86ft (13m x 26m) and benefits from a sunny southerly aspect.