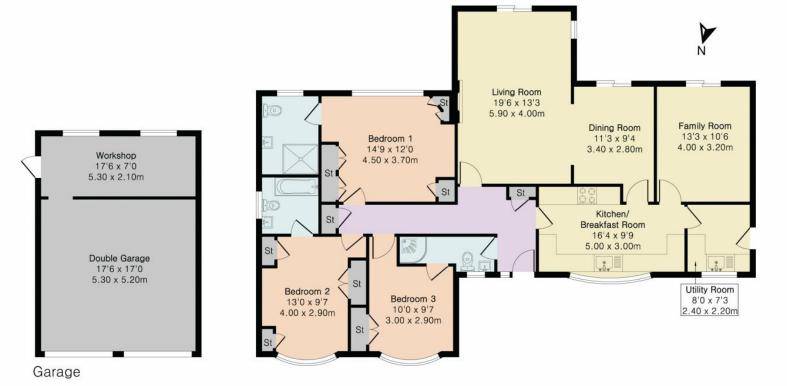

# Approximate Gross Internal Area 1849 sq ft - 172 sq m

HENSHAWS

**Bookham Office Rayleigh House** 32 High Street **Great Bookham** Tel: 01372 450255

Ref: 05.25.4154

www.henshaws.net

#### THE PROPERTY

Originally constructed in 1990 this extremely desirable residence has been meticulously updated and modernised to now provide light, bright and stylish accommodation. This consists of a spacious entrance hall, 3 double bedrooms all en suite with built in wardrobes. There is a double aspect living room with French doors to the patio and garden as does the separate dining room. A third reception room again has garden access via French doors. The kitchen/breakfast room has integrated appliances, contemporary units and granite work surfaces and leads to a separate utility room. To the front a Tarmacadam driveway provides a good amount of off street parking leading to a detached double garage with personal door and workshop. A particular feature of this charming bungalow is the truly delightful rear garden incorporating a wide paved sun terrace, sunken fish pond and water feature leading onto an excellent expanse of lawn bordered by a profusion of well stocked flower and shrub beds together with mature trees providing good seclusion. In addition there is also a greenhouse, summerhouse and in total the garden extends to 45ft x 86ft (13m x 26m) and benefits from a sunny southerly aspect.