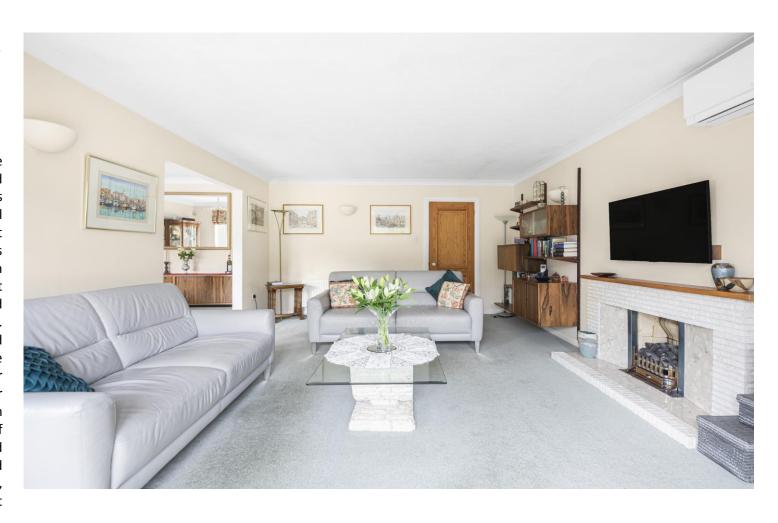

#### THE PROPERTY

Originally constructed in 1990 this extremely desirable residence has been meticulously updated and modernised to now provide light, bright and stylish accommodation. This consists of a spacious entrance hall, 3 double bedrooms all en suite with built in wardrobes. There is a double aspect living room with French doors to the patio and garden as does the separate dining room. A third reception room again has garden access via French doors. The kitchen/breakfast room has integrated appliances, contemporary units and granite work surfaces and leads to a separate utility room. To the front a Tarmacadam driveway provides a good amount of off street parking leading to a detached double garage with personal door and workshop. A particular feature of this charming bungalow is the truly delightful rear garden incorporating a wide paved sun terrace, sunken fish pond and water feature leading onto an excellent expanse of lawn bordered by a profusion of well stocked flower and shrub beds together with mature trees providing good seclusion. In addition there is also a greenhouse, summerhouse and in total the garden extends to 45ft x 86ft (13m x 26m) and benefits from a sunny southerly aspect.