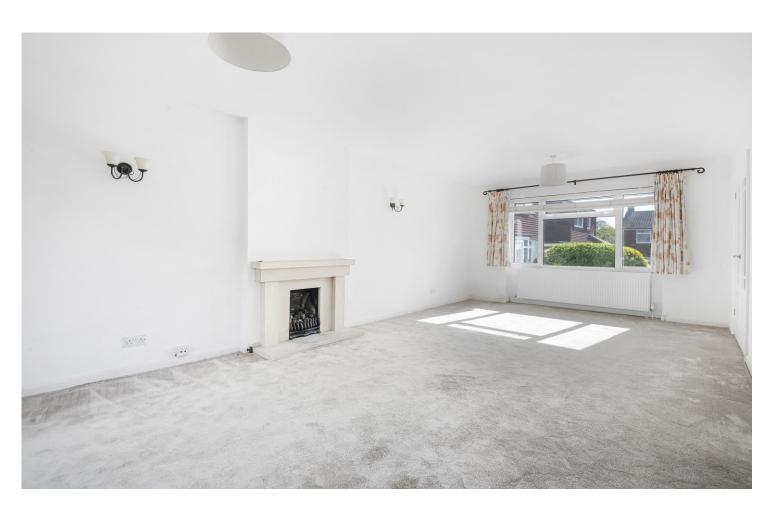

#### THE PROPERTY

Originally constructed in 1968 this popular style of home does in our opinion provide good potential to further enlarge and enhance subject to the usual planning consents. Currently the accommodation includes a generous size dual aspect lounge/dining room with central fireplace and patio doors opening out onto the excellent size rear garden. The kitchen benefits from a good range of matching eye and base level units together with ample work surfaces and a pleasant aspect overlooking the lovely rear garden. In addition there is also a separate cloakroom /utility room. To the first floor there are two double bedrooms and a single bedroom with a built in wardrobe plus a family bathroom. To the front of the property there is some off street parking and a detached garage. A particular feature of the property is the delightful rear garden which incorporates a wide paved sun terrace leading onto an excellent expanse of lawn screened to all sides via mature trees and hedging and also offering excellent width to the plot giving the applicant(s) a good opportunity to extend if they wish. In total the garden extends to 56ft x 72ft (17m x 22m)