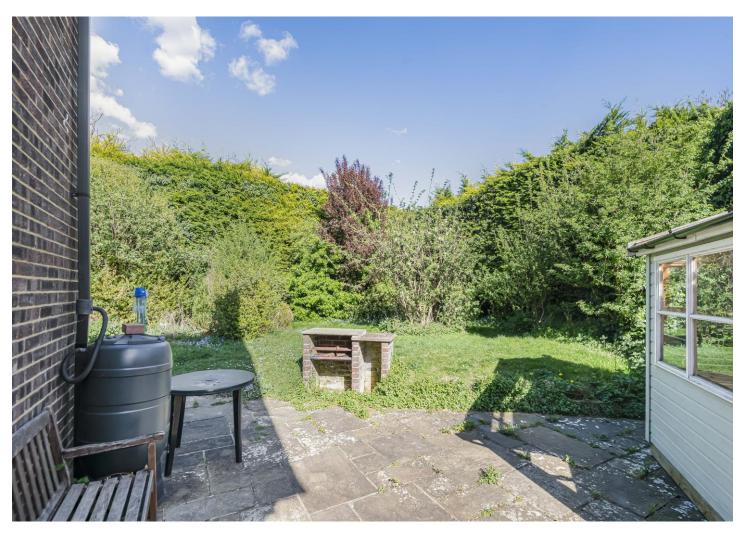

#### THE PROPERTY

Originally constructed in 1968 this popular style of home does in our opinion provide good potential to further enlarge and enhance subject to the usual planning consents. Currently the accommodation includes a generous size dual aspect lounge/dining room with central fireplace and patio doors opening out onto the excellent size rear garden. The kitchen benefits from a good range of matching eye and base level units together with ample work surfaces and a pleasant aspect overlooking the lovely rear garden. In addition there is also a separate cloakroom /utility room. To the first floor there are two double bedrooms and a single bedroom with a built in wardrobe plus a family bathroom. To the front of the property there is some off street parking and a detached garage. A particular feature of the property is the delightful rear garden which incorporates a wide paved sun terrace leading onto an excellent expanse of lawn screened to all sides via mature trees and hedging and also offering excellent width to the plot giving the applicant(s) a good opportunity to extend if they wish. In total the garden extends to 56ft x 72ft (17m x 22m)