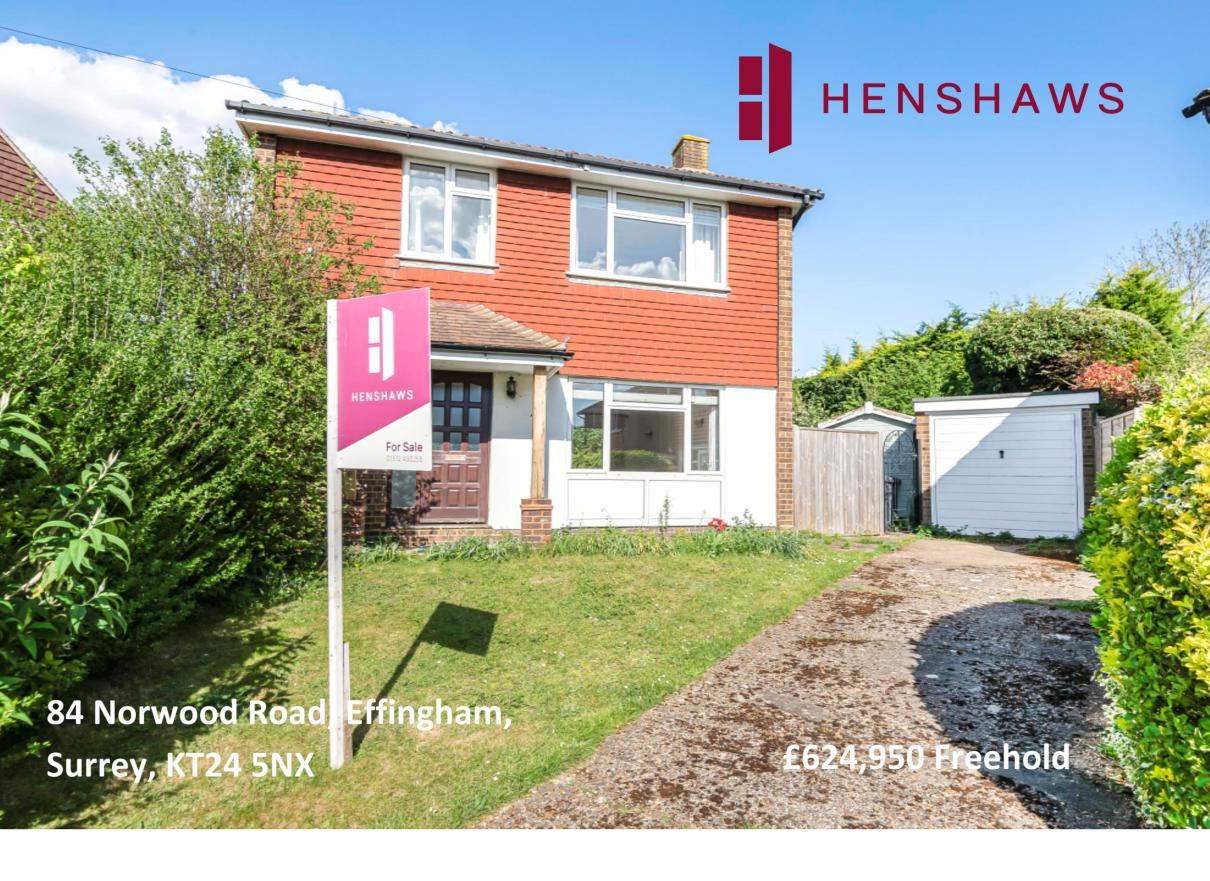

# 84 Norwood Road, Effingham, Surrey KT24 5NX

A well presented 3 bedroom detached home offering an excellent size rear garden combined with being situated in a popular cul de sac location. NO ONWARD CHAIN.

#### THE PROPERTY

Originally constructed in 1968 this popular style of home does in our opinion provide good potential to further enlarge and enhance subject to the usual planning consents. Currently the accommodation includes a generous size dual aspect lounge/dining room with central fireplace and patio doors opening out onto the excellent size rear garden. The kitchen benefits from a good range of matching eye and base level units together with ample work surfaces and a pleasant aspect overlooking the lovely rear garden. In addition there is also a separate cloakroom /utility room. To the first floor there are two double bedrooms and a single bedroom with a built in wardrobe plus a family bathroom. To the front of the property there is some off street parking and a detached garage. A particular feature of the property is the delightful rear garden which incorporates a wide paved sun terrace leading onto an excellent expanse of lawn screened to all sides via mature trees and hedging and also offering excellent width to the plot giving the applicant(s) a good opportunity to extend if they wish. In total the garden extends to 56ft x 72ft (17m x 22m)