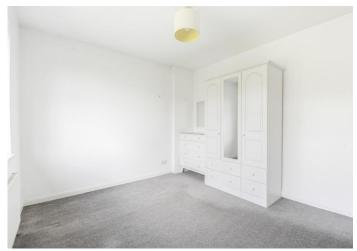

#### THE PROPERTY

Originally constructed in 1968 this popular style of home does in our opinion provide good potential to further enlarge and enhance subject to the usual planning consents. Currently the accommodation includes a generous size dual aspect lounge/dining room with central fireplace and patio doors opening out onto the excellent size rear garden. The kitchen benefits from a good range of matching eye and base level units together with ample work surfaces and a pleasant aspect overlooking the lovely rear garden. In addition there is also a separate cloakroom /utility room. To the first floor there are two double bedrooms and a single bedroom with a built in wardrobe plus a family bathroom. To the front of the property there is some off street parking and a detached garage. A particular feature of the property is the delightful rear garden which incorporates a wide paved sun terrace leading onto an excellent expanse of lawn screened to all sides via mature trees and hedging and also offering excellent width to the plot giving the applicant(s) a good opportunity to extend if they wish. In total the garden extends to 56ft x 72ft (17m x 22m)