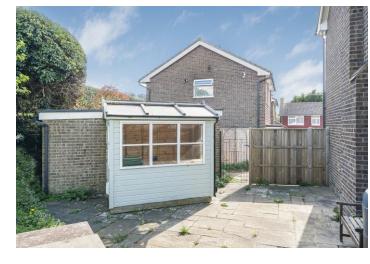

#### THE PROPERTY

Originally constructed in 1968 this popular style of home does in our opinion provide good potential to further enlarge and enhance subject to the usual planning consents. Currently the accommodation includes a generous size dual aspect lounge/dining room with central fireplace and patio doors opening out onto the excellent size rear garden. The kitchen benefits from a good range of matching eye and base level units together with ample work surfaces and a pleasant aspect overlooking the lovely rear garden. In addition there is also a separate cloakroom /utility room. To the first floor there are two double bedrooms and a single bedroom with a built in wardrobe plus a family bathroom. To the front of the property there is some off street parking and a detached garage. A particular feature of the property is the delightful rear garden which incorporates a wide paved sun terrace leading onto an excellent expanse of lawn screened to all sides via mature trees and hedging and also offering excellent width to the plot giving the applicant(s) a good opportunity to extend if they wish. In total the garden extends to 56ft x 72ft (17m x 22m)