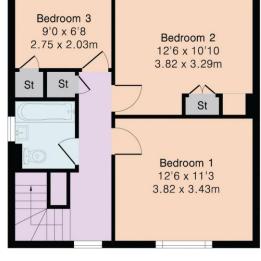

# Approximate Gross Internal Area 1136 sq ft - 105 sq m

Ground Floor Area 497 sq ft - 46 sq m First Floor Area 497 sq ft - 46 sq m Garage Area 142 sq ft - 13 sq m

Ground Floor

First Floor

Bookham Office
Rayleigh House
32 High Street
Great Bookham
Tel: 01372 450255
Email: bookhamoffice@henshaws.net

#### THE PROPERTY

Originally constructed in 1968 this popular style of home does in our opinion provide good potential to further enlarge and enhance subject to the usual planning consents. Currently the accommodation includes a generous size dual aspect lounge/dining room with central fireplace and patio doors opening out onto the excellent size rear garden. The kitchen benefits from a good range of matching eye and base level units together with ample work surfaces and a pleasant aspect overlooking the lovely rear garden. In addition there is also a separate cloakroom /utility room. To the first floor there are two double bedrooms and a single bedroom with a built in wardrobe plus a family bathroom. To the front of the property there is some off street parking and a detached garage. A particular feature of the property is the delightful rear garden which incorporates a wide paved sun terrace leading onto an excellent expanse of lawn screened to all sides via mature trees and hedging and also offering excellent width to the plot giving the applicant(s) a good opportunity to extend if they wish. In total the garden extends to 56ft x 72ft (17m x 22m)