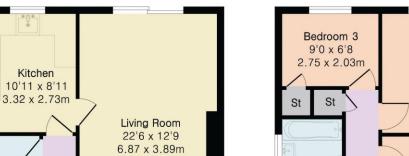

# Approximate Gross Internal Area 1136 sq ft - 105 sq m

Ground Floor Area 497 sq ft - 46 sq m First Floor Area 497 sq ft - 46 sq m Garage Area 142 sq ft - 13 sq m

Ground Floor

First Floor

Bookham Office
Rayleigh House
32 High Street
Great Bookham
Tel: 01372 450255
Email: bookhamoffice@henshaws.net

16'5 x 8'8

5.00 x 2.63m

Garage

Ref: 4/25/4139

www.henshaws.net