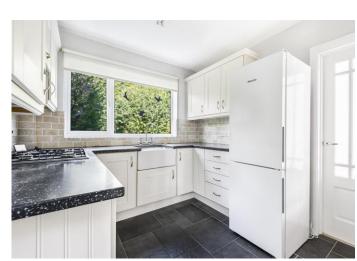

#### THE PROPERTY

Originally constructed in 1968 this popular style of home does in our opinion provide good potential to further enlarge and enhance subject to the usual planning consents. Currently the accommodation includes a generous size dual aspect lounge/dining room with central fireplace and patio doors opening out onto the excellent size rear garden. The kitchen benefits from a good range of matching eye and base level units together with ample work surfaces and a pleasant aspect overlooking the lovely rear garden. In addition there is also a separate cloakroom /utility room. To the first floor there are two double bedrooms and a single bedroom with a built in wardrobe plus a family bathroom. To the front of the property there is some off street parking and a detached garage. A particular feature of the property is the delightful rear garden which incorporates a wide paved sun terrace leading onto an excellent expanse of lawn screened to all sides via mature trees and hedging and also offering excellent width to the plot giving the applicant(s) a good opportunity to extend if they wish. In total the garden extends to 56ft x 72ft (17m x 22m)