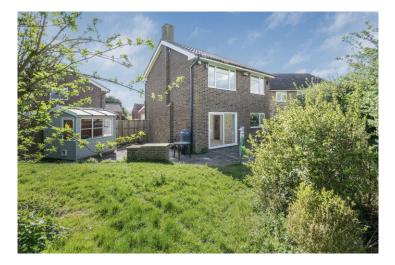

#### THE PROPERTY

Originally constructed in 1968 this popular style of home does in our opinion provide good potential to further enlarge and enhance subject to the usual planning consents. Currently the accommodation includes a generous size dual aspect lounge/dining room with central fireplace and patio doors opening out onto the excellent size rear garden. The kitchen benefits from a good range of matching eye and base level units together with ample work surfaces and a pleasant aspect overlooking the lovely rear garden. In addition there is also a separate cloakroom /utility room. To the first floor there are two double bedrooms and a single bedroom with a built in wardrobe plus a family bathroom. To the front of the property there is some off street parking and a detached garage. A particular feature of the property is the delightful rear garden which incorporates a wide paved sun terrace leading onto an excellent expanse of lawn screened to all sides via mature trees and hedging and also offering excellent width to the plot giving the applicant(s) a good opportunity to extend if they wish. In total the garden extends to 56ft x 72ft (17m x 22m)