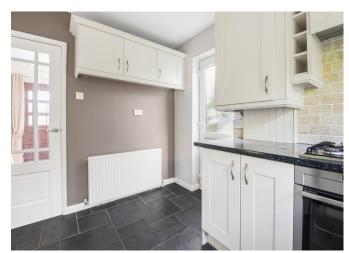

#### THE PROPERTY

Originally constructed in 1968 this popular style of home does in our opinion provide good potential to further enlarge and enhance subject to the usual planning consents. Currently the accommodation includes a generous size dual aspect lounge/dining room with central fireplace and patio doors opening out onto the excellent size rear garden. The kitchen benefits from a good range of matching eye and base level units together with ample work surfaces and a pleasant aspect overlooking the lovely rear garden. In addition there is also a separate cloakroom /utility room. To the first floor there are two double bedrooms and a single bedroom with a built in wardrobe plus a family bathroom. To the front of the property there is some off street parking and a detached garage. A particular feature of the property is the delightful rear garden which incorporates a wide paved sun terrace leading onto an excellent expanse of lawn screened to all sides via mature trees and hedging and also offering excellent width to the plot giving the applicant(s) a good opportunity to extend if they wish. In total the garden extends to 56ft x 72ft (17m x 22m)