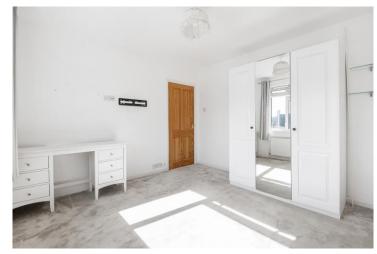

#### THE PROPERTY

Originally constructed in 1968 this popular style of home does in our opinion provide good potential to further enlarge and enhance subject to the usual planning consents. Currently the accommodation includes a generous size dual aspect lounge/dining room with central fireplace and patio doors opening out onto the excellent size rear garden. The kitchen benefits from a good range of matching eye and base level units together with ample work surfaces and a pleasant aspect overlooking the lovely rear garden. In addition there is also a separate cloakroom /utility room. To the first floor there are two double bedrooms and a single bedroom with a built in wardrobe plus a family bathroom. To the front of the property there is some off street parking and a detached garage. A particular feature of the property is the delightful rear garden which incorporates a wide paved sun terrace leading onto an excellent expanse of lawn screened to all sides via mature trees and hedging and also offering excellent width to the plot giving the applicant(s) a good opportunity to extend if they wish. In total the garden extends to 56ft x 72ft (17m x 22m)