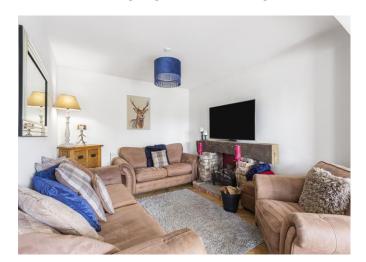

### THE PROPERTY

Originally constructed in the 1930s this popular style of home has in the last few years undergone a comprehensive programme of modernisation and redecoration enabling the property to now benefit from a light, bright and contemporary feel. Currently this consists of 3 bedrooms and a bathroom with the heart of the home to be found in the open plan lounge/dining/kitchen with the latter providing an excellent range of matching eye and base level units together with ample work quartz worktops and a central island breakfast bar with 2 sets of patio doors opening out onto the lovely rear garden. The property itself is approached via its own driveway giving a good amount of off street parking. Side access then leads to the rear garden which offers a wide paved sun terrace leading onto an excellent expanse of lawn bordered by well stocked flower and shrub beds. In total the garden extends to 107ft x 32ft (30m x 9m) and also benefits from a sunny south westerly aspect. In addition there is also detached garage useful for storage.