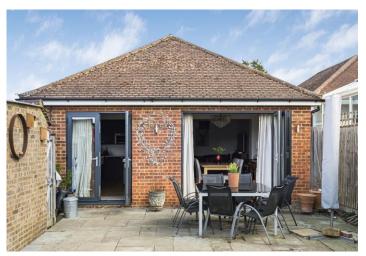

### THE PROPERTY

Originally constructed in the 1930s this popular style of home has in the last few years undergone a comprehensive programme of modernisation and redecoration enabling the property to now benefit from a light, bright and contemporary feel. Currently this consists of 3 bedrooms and a bathroom with the heart of the home to be found in the open plan lounge/dining/kitchen with the latter providing an excellent range of matching eye and base level units together with ample work quartz worktops and a central island breakfast bar with 2 sets of patio doors opening out onto the lovely rear garden. The property itself is approached via its own driveway giving a good amount of off street parking. Side access then leads to the rear garden which offers a wide paved sun terrace leading onto an excellent expanse of lawn bordered by well stocked flower and shrub beds. In total the garden extends to 107ft x 32ft (30m x 9m) and also benefits from a sunny south westerly aspect. In addition there is also detached garage useful for storage.