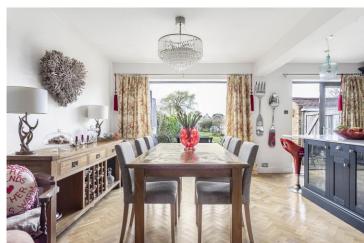

### THE PROPERTY

Originally constructed in the 1930s this popular style of home has in the last few years undergone a comprehensive programme of modernisation and redecoration enabling the property to now benefit from a light, bright and contemporary feel. Currently this consists of 3 bedrooms and a bathroom with the heart of the home to be found in the open plan lounge/dining/kitchen with the latter providing an excellent range of matching eye and base level units together with ample work quartz worktops and a central island breakfast bar with 2 sets of patio doors opening out onto the lovely rear garden. The property itself is approached via its own driveway giving a good amount of off street parking. Side access then leads to the rear garden which offers a wide paved sun terrace leading onto an excellent expanse of lawn bordered by well stocked flower and shrub beds. In total the garden extends to 107ft x 32ft (30m x 9m) and also benefits from a sunny south westerly aspect. In addition there is also detached garage useful for storage.