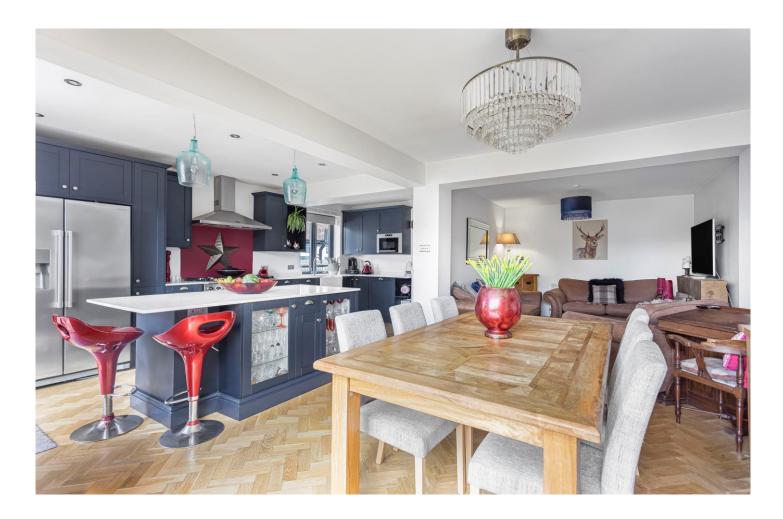

### THE PROPERTY

Originally constructed in the 1930s this popular style of home has in the last few years undergone a comprehensive programme of modernisation and redecoration enabling the property to now benefit from a light, bright and contemporary feel. Currently this consists of 3 bedrooms and a bathroom with the heart of the home to be found in the open plan lounge/dining/kitchen with the latter providing an excellent range of matching eye and base level units together with ample work quartz worktops and a central island breakfast bar with 2 sets of patio doors opening out onto the lovely rear garden. The property itself is approached via its own driveway giving a good amount of off street parking. Side access then leads to the rear garden which offers a wide paved sun terrace leading onto an excellent expanse of lawn bordered by well stocked flower and shrub beds. In total the garden extends to 107ft x 32ft (30m x 9m) and also benefits from a sunny south westerly aspect. In addition there is also detached garage useful for storage.