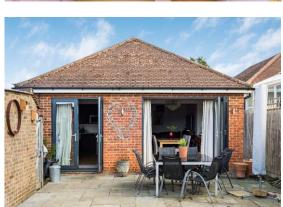

### THE PROPERTY

Originally constructed in the 1930s this popular style of home has in the last few years undergone a comprehensive programme of modernisation and redecoration enabling the property to now benefit from a light, bright and contemporary feel. Currently this consists of 3 bedrooms and a bathroom with the heart of the home to be found in the open plan lounge/dining/kitchen with the latter providing an excellent range of matching eye and base level units together with ample work quartz worktops and a central island breakfast bar with 2 sets of patio doors opening out onto the lovely rear garden. The property itself is approached via its own driveway giving a good amount of off street parking. Side access then leads to the rear garden which offers a wide paved sun terrace leading onto an excellent expanse of lawn bordered by well stocked flower and shrub beds. In total the garden extends to 107ft x 32ft (30m x 9m) and also benefits from a sunny south westerly aspect. In addition there is also detached garage useful for storage.