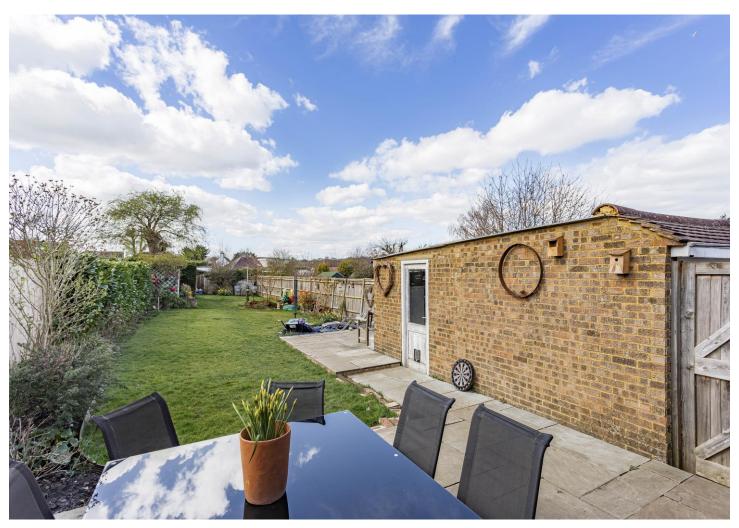

### THE PROPERTY

Originally constructed in the 1930s this popular style of home has in the last few years undergone a comprehensive programme of modernisation and redecoration enabling the property to now benefit from a light, bright and contemporary feel. Currently this consists of 3 bedrooms and a bathroom with the heart of the home to be found in the open plan lounge/dining/kitchen with the latter providing an excellent range of matching eye and base level units together with ample work quartz worktops and a central island breakfast bar with 2 sets of patio doors opening out onto the lovely rear garden. The property itself is approached via its own driveway giving a good amount of off street parking. Side access then leads to the rear garden which offers a wide paved sun terrace leading onto an excellent expanse of lawn bordered by well stocked flower and shrub beds. In total the garden extends to 107ft x 32ft (30m x 9m) and also benefits from a sunny south westerly aspect. In addition there is also detached garage useful for storage.