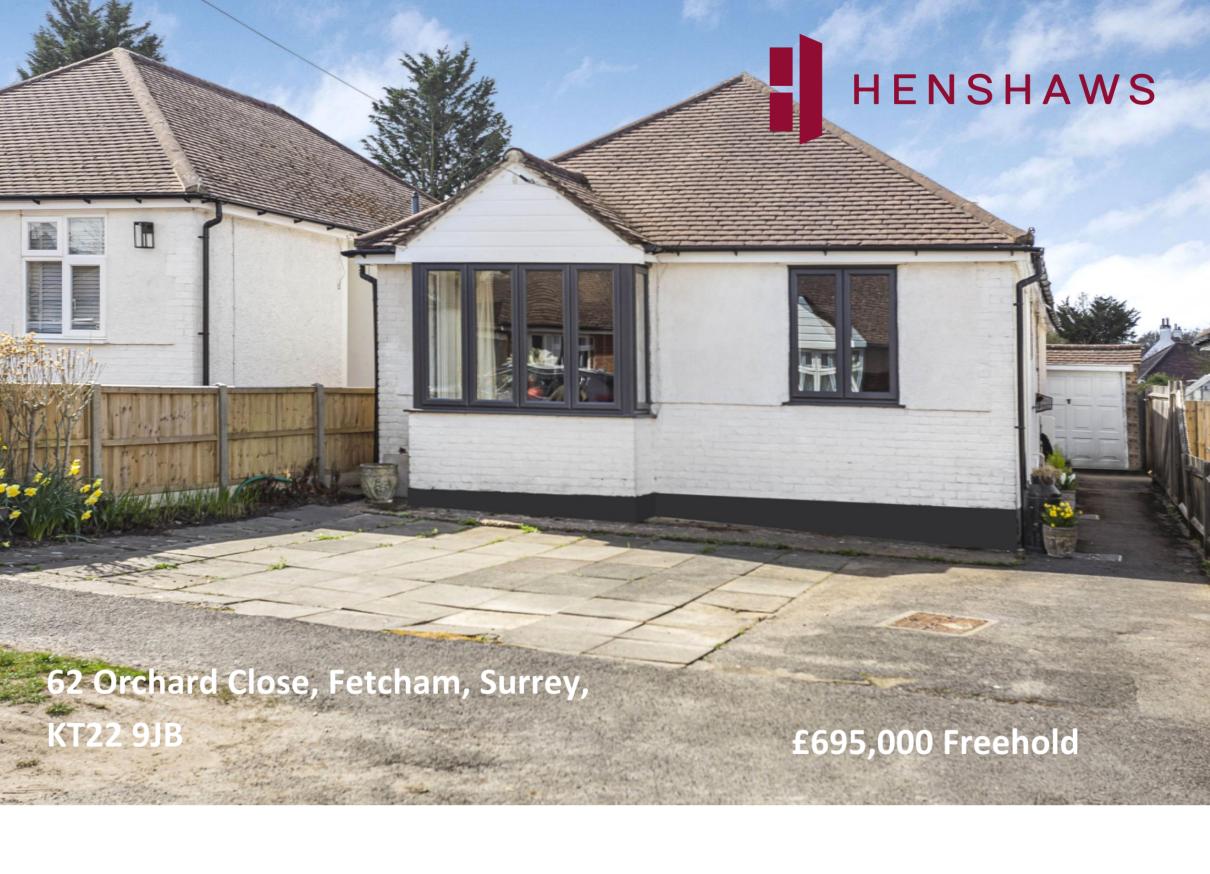

# 62 Orchard Close, Fetcham, Surrey, KT22 9JB

An extremely well presented 3 bedroom detached bungalow offering an excellent size rear garden combined with being situated in a popular cul de sac location within easy reach of Fetcham village centre.

### THE PROPERTY

Originally constructed in the 1930s this popular style of home has in the last few years undergone a comprehensive programme of modernisation and redecoration enabling the property to now benefit from a light, bright and contemporary feel. Currently this consists of 3 bedrooms and a bathroom with the heart of the home to be found in the open plan lounge/dining/kitchen with the latter providing an excellent range of matching eye and base level units together with ample work quartz worktops and a central island breakfast bar with 2 sets of patio doors opening out onto the lovely rear garden. The property itself is approached via its own driveway giving a good amount of off street parking. Side access then leads to the rear garden which offers a wide paved sun terrace leading onto an excellent expanse of lawn bordered by well stocked flower and shrub beds. In total the garden extends to 107ft x 32ft (30m x 9m) and also benefits from a sunny south westerly aspect. In addition there is also detached garage useful for storage.