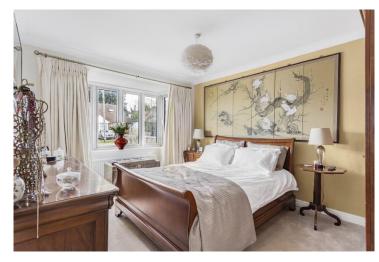

### THE PROPERTY

Originally constructed in the 1930s this popular style of home has in the last few years undergone a comprehensive programme of modernisation and redecoration enabling the property to now benefit from a light, bright and contemporary feel. Currently this consists of 3 bedrooms and a bathroom with the heart of the home to be found in the open plan lounge/dining/kitchen with the latter providing an excellent range of matching eye and base level units together with ample work quartz worktops and a central island breakfast bar with 2 sets of patio doors opening out onto the lovely rear garden. The property itself is approached via its own driveway giving a good amount of off street parking. Side access then leads to the rear garden which offers a wide paved sun terrace leading onto an excellent expanse of lawn bordered by well stocked flower and shrub beds. In total the garden extends to 107ft x 32ft (30m x 9m) and also benefits from a sunny south westerly aspect. In addition there is also detached garage useful for storage.