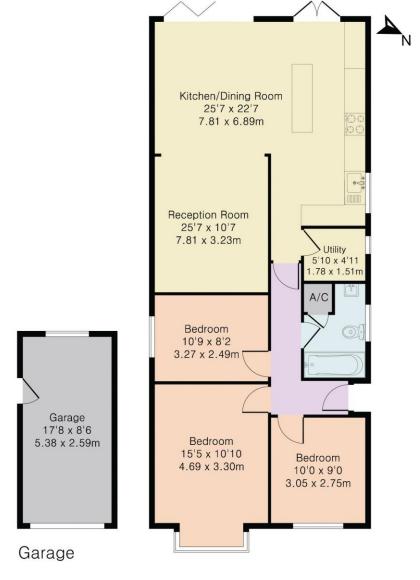

# Approximate Gross Internal Area 1112 sq ft - 103 sq m

Bookham Office
Rayleigh House
32 High Street
Great Bookham
Tel: 01372 450255
Email: bookhamoffice@henshaws.net

Ref: 04.25.4138

www.henshaws.net

### THE PROPERTY

Originally constructed in the 1930s this popular style of home has in the last few years undergone a comprehensive programme of modernisation and redecoration enabling the property to now benefit from a light, bright and contemporary feel. Currently this consists of 3 bedrooms and a bathroom with the heart of the home to be found in the open plan lounge/dining/kitchen with the latter providing an excellent range of matching eye and base level units together with ample work quartz worktops and a central island breakfast bar with 2 sets of patio doors opening out onto the lovely rear garden. The property itself is approached via its own driveway giving a good amount of off street parking. Side access then leads to the rear garden which offers a wide paved sun terrace leading onto an excellent expanse of lawn bordered by well stocked flower and shrub beds. In total the garden extends to 107ft x 32ft (30m x 9m) and also benefits from a sunny south westerly aspect. In addition there is also detached garage useful for storage.