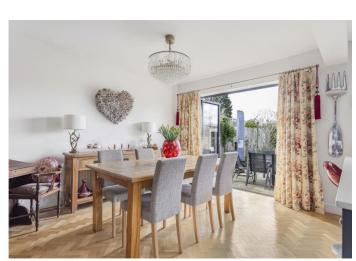

### THE PROPERTY

Originally constructed in the 1930s this popular style of home has in the last few years undergone a comprehensive programme of modernisation and redecoration enabling the property to now benefit from a light, bright and contemporary feel. Currently this consists of 3 bedrooms and a bathroom with the heart of the home to be found in the open plan lounge/dining/kitchen with the latter providing an excellent range of matching eye and base level units together with ample work quartz worktops and a central island breakfast bar with 2 sets of patio doors opening out onto the lovely rear garden. The property itself is approached via its own driveway giving a good amount of off street parking. Side access then leads to the rear garden which offers a wide paved sun terrace leading onto an excellent expanse of lawn bordered by well stocked flower and shrub beds. In total the garden extends to 107ft x 32ft (30m x 9m) and also benefits from a sunny south westerly aspect. In addition there is also detached garage useful for storage.