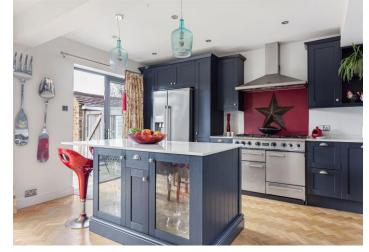

### THE PROPERTY

Originally constructed in the 1930s this popular style of home has in the last few years undergone a comprehensive programme of modernisation and redecoration enabling the property to now benefit from a light, bright and contemporary feel. Currently this consists of 3 bedrooms and a bathroom with the heart of the home to be found in the open plan lounge/dining/kitchen with the latter providing an excellent range of matching eye and base level units together with ample work quartz worktops and a central island breakfast bar with 2 sets of patio doors opening out onto the lovely rear garden. The property itself is approached via its own driveway giving a good amount of off street parking. Side access then leads to the rear garden which offers a wide paved sun terrace leading onto an excellent expanse of lawn bordered by well stocked flower and shrub beds. In total the garden extends to 107ft x 32ft (30m x 9m) and also benefits from a sunny south westerly aspect. In addition there is also detached garage useful for storage.