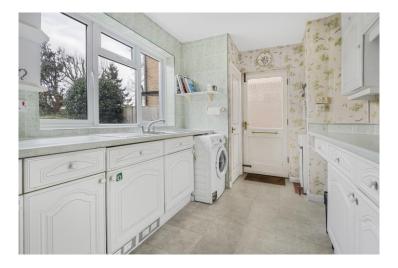

#### THE PROPERTY

Originally constructed in the 1960s this popular style of home does in our opinion require a programme of updating and modernisation, however it also offers the incoming purchaser(s) the ideal opportunity to create a lovely family home. Currently the accommodation consists of a cloakroom, dual aspect lounge, separate dining room and kitchen with the latter offering a pleasant aspect overlooking the lovely rear garden. To the first floor there are then 3 bedrooms all with built-in wardrobes, a family bathroom and a separate wc. To the front there is then a good area of lawn, ample off street parking which in turn leads to an attached garage. A particular feature of the property is the superb rear garden which incorporates a sun terrace leading onto an excellent expanse of lawn screened to all sides via a profusion of well stocked flower and shrub beds together with mature trees. In total the garden extends to 110ft x 47ft (35m x 14.5m).