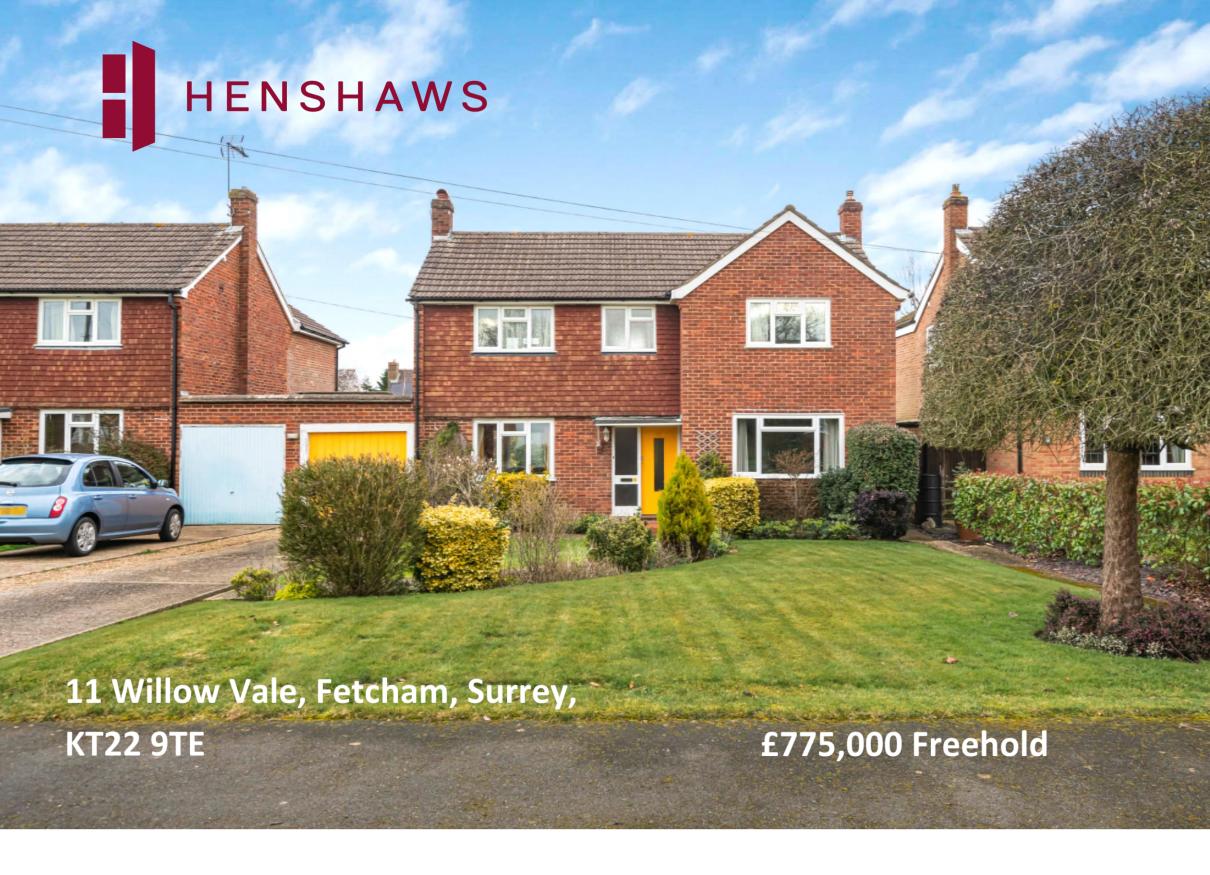

### 11 Willow Vale, Fetcham, Surrey KT22 9TE

A 3 bedroom detached home offering an excellent size rear garden situated in a popular cul de sac location. 'NO ONWARD CHAIN'

#### THE PROPERTY

Originally constructed in the 1960s this popular style of home does in our opinion require a programme of updating and modernisation, however it also offers the incoming purchaser(s) the ideal opportunity to create a lovely family home. Currently the accommodation consists of a cloakroom, dual aspect lounge, separate dining room and kitchen with the latter offering a pleasant aspect overlooking the lovely rear garden. To the first floor there are then 3 bedrooms all with built-in wardrobes, a family bathroom and a separate wc. To the front there is then a good area of lawn, ample off street parking which in turn leads to an attached garage. A particular feature of the property is the superb rear garden which incorporates a sun terrace leading onto an excellent expanse of lawn screened to all sides via a profusion of well stocked flower and shrub beds together with mature trees. In total the garden extends to 110ft x 47ft (35m x 14.5m).