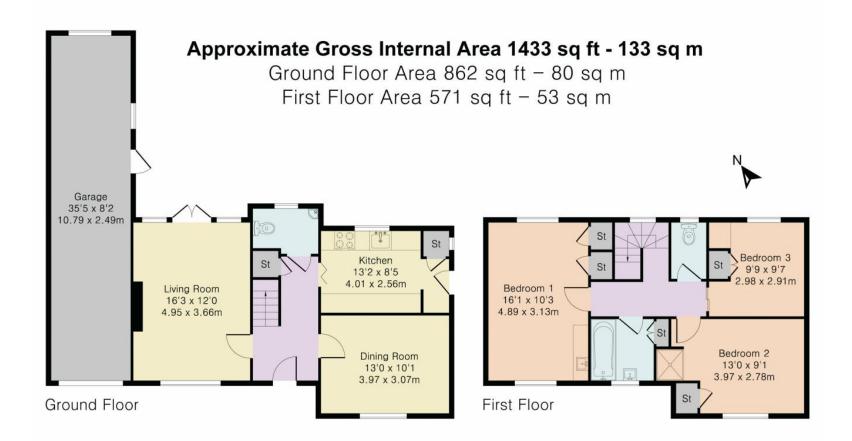

#### THE PROPERTY

Originally constructed in the 1960s this popular style of home does in our opinion require a programme of updating and modernisation, however it also offers the incoming purchaser(s) the ideal opportunity to create a lovely family home. Currently the accommodation consists of a cloakroom, dual aspect lounge, separate dining room and kitchen with the latter offering a pleasant aspect overlooking the lovely rear garden. To the first floor there are then 3 bedrooms all with built-in wardrobes, a family bathroom and a separate wc. To the front there is then a good area of lawn, ample off street parking which in turn leads to an attached garage. A particular feature of the property is the superb rear garden which incorporates a sun terrace leading onto an excellent expanse of lawn screened to all sides via a profusion of well stocked flower and shrub beds together with mature trees. In total the garden extends to 110ft x 47ft (35m x 14.5m).