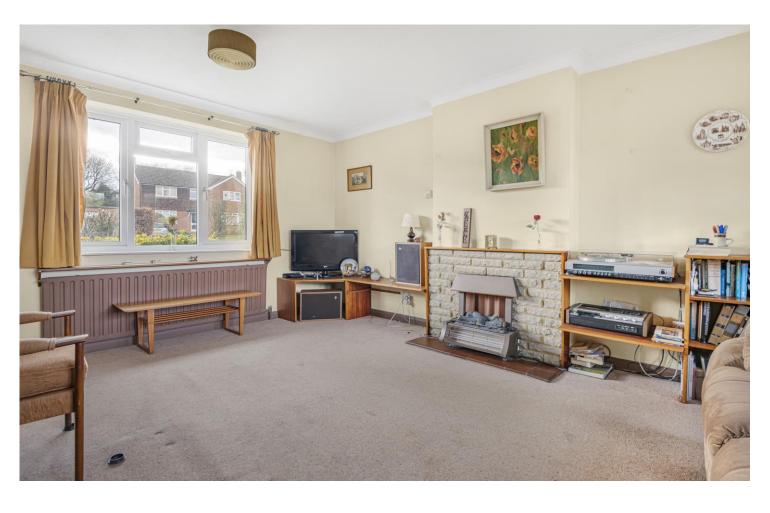

#### THE PROPERTY

Originally constructed in the 1960s this popular style of home does in our opinion require a programme of updating and modernisation, however it also offers the incoming purchaser(s) the ideal opportunity to create a lovely family home. Currently the accommodation consists of a cloakroom, dual aspect lounge, separate dining room and kitchen with the latter offering a pleasant aspect overlooking the lovely rear garden. To the first floor there are then 3 bedrooms all with built-in wardrobes, a family bathroom and a separate wc. To the front there is then a good area of lawn, ample off street parking which in turn leads to an attached garage. A particular feature of the property is the superb rear garden which incorporates a sun terrace leading onto an excellent expanse of lawn screened to all sides via a profusion of well stocked flower and shrub beds together with mature trees. In total the garden extends to 110ft x 47ft (35m x 14.5m).