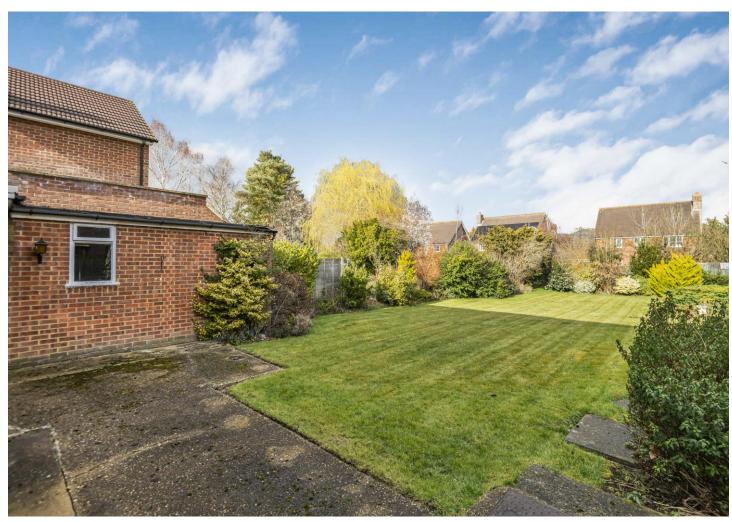

#### THE PROPERTY

Originally constructed in the 1960s this popular style of home does in our opinion require a programme of updating and modernisation, however it also offers the incoming purchaser(s) the ideal opportunity to create a lovely family home. Currently the accommodation consists of a cloakroom, dual aspect lounge, separate dining room and kitchen with the latter offering a pleasant aspect overlooking the lovely rear garden. To the first floor there are then 3 bedrooms all with built-in wardrobes, a family bathroom and a separate wc. To the front there is then a good area of lawn, ample off street parking which in turn leads to an attached garage. A particular feature of the property is the superb rear garden which incorporates a sun terrace leading onto an excellent expanse of lawn screened to all sides via a profusion of well stocked flower and shrub beds together with mature trees. In total the garden extends to 110ft x 47ft (35m x 14.5m).