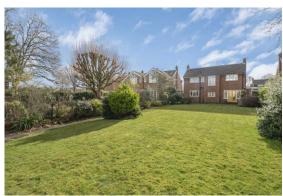

#### THE PROPERTY

Originally constructed in the 1960s this popular style of home does in our opinion require a programme of updating and modernisation, however it also offers the incoming purchaser(s) the ideal opportunity to create a lovely family home. Currently the accommodation consists of a cloakroom, dual aspect lounge, separate dining room and kitchen with the latter offering a pleasant aspect overlooking the lovely rear garden. To the first floor there are then 3 bedrooms all with built-in wardrobes, a family bathroom and a separate wc. To the front there is then a good area of lawn, ample off street parking which in turn leads to an attached garage. A particular feature of the property is the superb rear garden which incorporates a sun terrace leading onto an excellent expanse of lawn screened to all sides via a profusion of well stocked flower and shrub beds together with mature trees. In total the garden extends to 110ft x 47ft (35m x 14.5m).