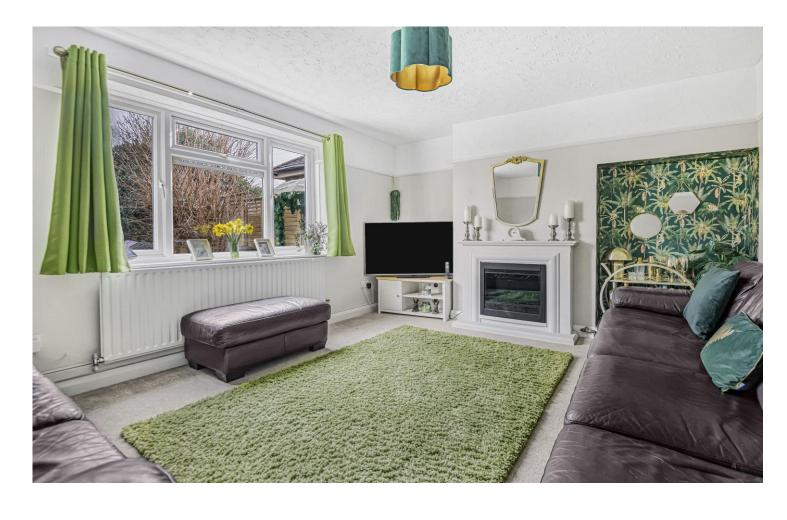

### THE PROPERTY

Originally constructed in the 1960's this popular style of home provides excellent accommodation to both ground and first floor. The former consists of a bathroom, 2 separate reception rooms plus a generous size kitchen/breakfast room. To the first floor there are 4 double bedrooms and a cloakroom. The property itself is approached via a block pavia driveway giving a good amount of off street parking with side gated access then leading to the rear garden which provides a paved patio area leading onto an excellent expanse of lawn. In total the garden extends to 67ft x 35ft (20m x 10m) and benefits from a predominantly southerly aspect.