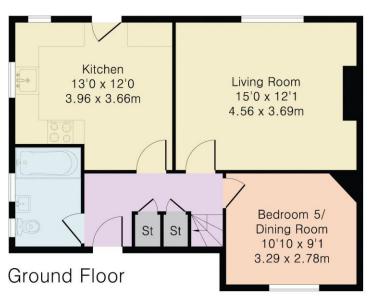

# Approximate Gross Internal Area 1102 sq ft - 102 sq m

Ground Floor Area 552 sq ft - 51 sq m First Floor Area 550 sq ft - 51 sq m

Bookham Office Rayleigh House 32 High Street Great Bookham Tel: 01372 450255 Email: bookhamoffice@henshaws.net

### THE PROPERTY

Originally constructed in the 1960's this popular style of home provides excellent accommodation to both ground and first floor. The former consists of a bathroom, 2 separate reception rooms plus a generous size kitchen/breakfast room. To the first floor there are 4 double bedrooms and a cloakroom. The property itself is approached via a block pavia driveway giving a good amount of off street parking with side gated access then leading to the rear garden which provides a paved patio area leading onto an excellent expanse of lawn. In total the garden extends to 67ft x 35ft (20m x 10m) and benefits from a predominantly southerly aspect.