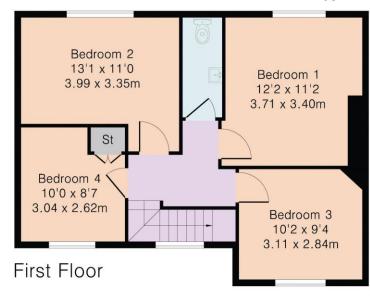

# Approximate Gross Internal Area 1102 sq ft - 102 sq m

Ground Floor Area 552 sq ft - 51 sq m First Floor Area 550 sq ft - 51 sq m

Bookham Office Rayleigh House 32 High Street Great Bookham Tel: 01372 450255 Email: bookhamoffice@henshaws.net

### THE PROPERTY

Originally constructed in the 1960's this popular style of home provides excellent accommodation to both ground and first floor. The former consists of a bathroom, 2 separate reception rooms plus a generous size kitchen/breakfast room. To the first floor there are 4 double bedrooms and a cloakroom. The property itself is approached via a block pavia driveway giving a good amount of off street parking with side gated access then leading to the rear garden which provides a paved patio area leading onto an excellent expanse of lawn. In total the garden extends to 67ft x 35ft (20m x 10m) and benefits from a predominantly southerly aspect.