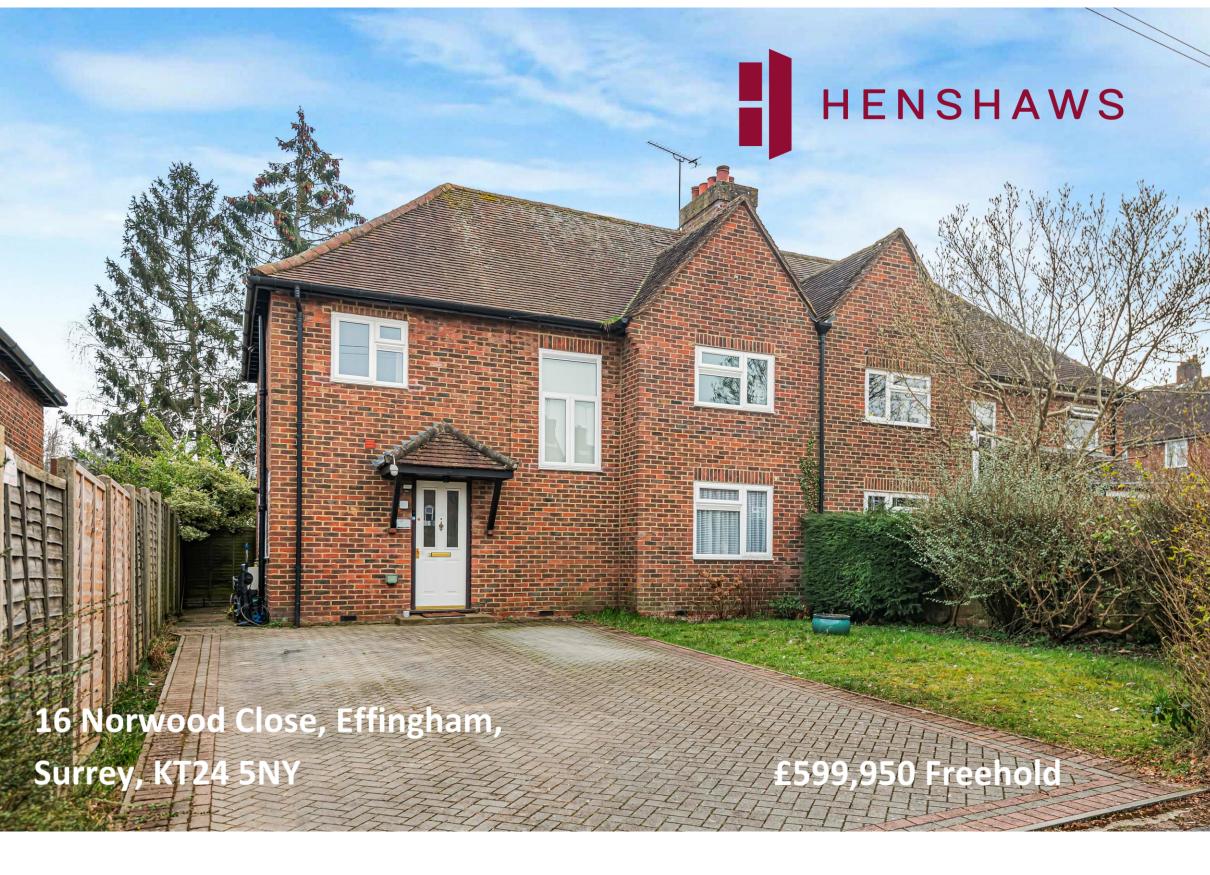

# 16 Norwood Close, Effingham, Surrey, KT24 5NY

A particularly spacious and well presented 4 bedroom semi detached house, offering an excellent size southerly aspect rear garden situated in a popular cul de sac on the Effingham/Bookham borders.

### THE PROPERTY

Originally constructed in the 1960's this popular style of home provides excellent accommodation to both ground and first floor. The former consists of a bathroom, 2 separate reception rooms plus a generous size kitchen/breakfast room. To the first floor there are 4 double bedrooms and a cloakroom. The property itself is approached via a block pavia driveway giving a good amount of off street parking with side gated access then leading to the rear garden which provides a paved patio area leading onto an excellent expanse of lawn. In total the garden extends to 67ft x 35ft (20m x 10m) and benefits from a predominantly southerly aspect.