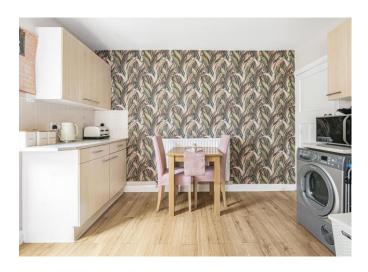

### THE PROPERTY

Originally constructed in the 1960's this popular style of home provides excellent accommodation to both ground and first floor. The former consists of a bathroom, 2 separate reception rooms plus a generous size kitchen/breakfast room. To the first floor there are 4 double bedrooms and a cloakroom. The property itself is approached via a block pavia driveway giving a good amount of off street parking with side gated access then leading to the rear garden which provides a paved patio area leading onto an excellent expanse of lawn. In total the garden extends to 67ft x 35ft (20m x 10m) and benefits from a predominantly southerly aspect.