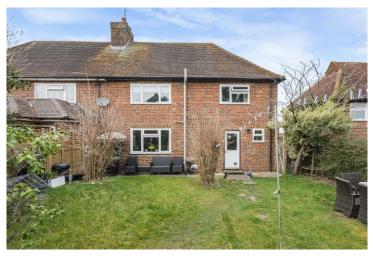

# 16 Norwood Close, Effingham, Surrey, KT24 5NY

A particularly spacious and well presented 4 bedroom semi detached house, offering an excellent size southerly aspect rear garden situated in a popular cul de sac on the Effingham/Bookham borders.

### THE PROPERTY

Originally constructed in the 1960's this popular style of home provides excellent accommodation to both ground and first floor. The former consists of a bathroom, 2 separate reception rooms plus a generous size kitchen/breakfast room. To the first floor there are 4 double bedrooms and a cloakroom. The property itself is approached via a block pavia driveway giving a good amount of off street parking with side gated access then leading to the rear garden which provides a paved patio area leading onto an excellent expanse of lawn. In total the garden extends to 67ft x 35ft (20m x 10m) and benefits from a predominantly southerly aspect.