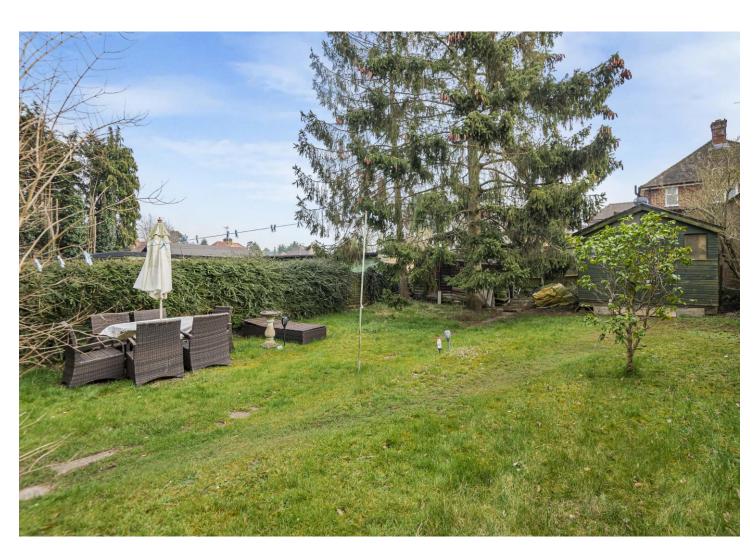

### THE PROPERTY

Originally constructed in the 1960's this popular style of home provides excellent accommodation to both ground and first floor. The former consists of a bathroom, 2 separate reception rooms plus a generous size kitchen/breakfast room. To the first floor there are 4 double bedrooms and a cloakroom. The property itself is approached via a block pavia driveway giving a good amount of off street parking with side gated access then leading to the rear garden which provides a paved patio area leading onto an excellent expanse of lawn. In total the garden extends to 67ft x 35ft (20m x 10m) and benefits from a predominantly southerly aspect.