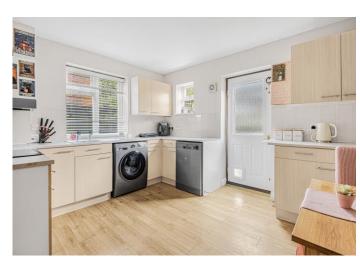

### THE PROPERTY

Originally constructed in the 1960's this popular style of home provides excellent accommodation to both ground and first floor. The former consists of a bathroom, 2 separate reception rooms plus a generous size kitchen/breakfast room. To the first floor there are 4 double bedrooms and a cloakroom. The property itself is approached via a block pavia driveway giving a good amount of off street parking with side gated access then leading to the rear garden which provides a paved patio area leading onto an excellent expanse of lawn. In total the garden extends to 67ft x 35ft (20m x 10m) and benefits from a predominantly southerly aspect.