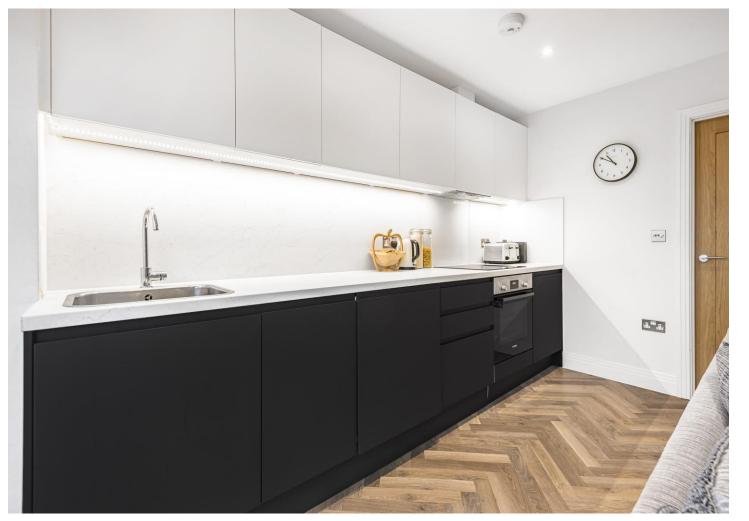

### **THE PROPERTY**

Originally constructed in 2020 this popular style of ground floor apartment provides light, bright and stylish accommodation. Currently this consists of an open plan living room/kitchen with the latter providing a good range of matching eye and base level units together with ample work surfaces, separate double bedroom with patio doors to private garden and a modern shower room. Other benefits include a good size private Astroturf garden, small patio area, outside lighting and off street parking for 1 vehicle.