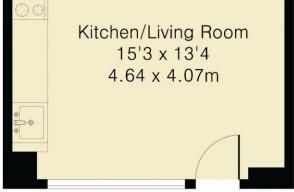

## Approximate Gross Internal Area 359 sq ft - 33 sq m

**Local Authority** Mole Valley District Council Tel: 01306 885001 Council Tax Band: B

Ground Floor

Bookham Office Rayleigh House 32 High Street Great Bookham Tel: 01372 450255 Email: bookhamoffice@henshaws.net

### **THE PROPERTY**

Originally constructed in 2020 this popular style of ground floor apartment provides light, bright and stylish accommodation. Currently this consists of an open plan living room/kitchen with the latter providing a good range of matching eye and base level units together with ample work surfaces, separate double bedroom with patio doors to private garden and a modern shower room. Other benefits include a good size private Astroturf garden, small patio area, outside lighting and off street parking for 1 vehicle.