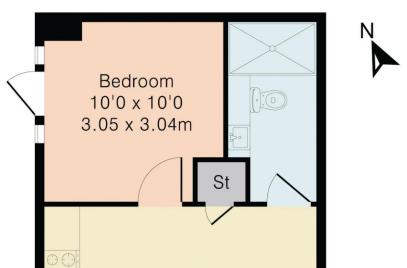

## Approximate Gross Internal Area 359 sq ft - 33 sq m

**Local Authority** Mole Valley District Council Tel: 01306 885001 Council Tax Band: B

Ground Floor

Bookham Office Rayleigh House 32 High Street Great Bookham Tel: 01372 450255 Email: bookhamoffice@henshaws.net

### **THE PROPERTY**

Originally constructed in 2020 this popular style of ground floor apartment provides light, bright and stylish accommodation. Currently this consists of an open plan living room/kitchen with the latter providing a good range of matching eye and base level units together with ample work surfaces, separate double bedroom with patio doors to private garden and a modern shower room. Other benefits include a good size private Astroturf garden, small patio area, outside lighting and off street parking for 1 vehicle.