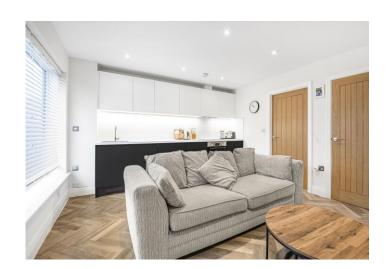

## Flat 10 Fountain House, Cleeve Road, Leatherhead, Surrey, KT22 7LX

An extremely well presented 1 bedroom ground floor apartment offering a private garden and situated within easy reach of Leatherhead town centre and train station.

### **THE PROPERTY**

Originally constructed in 2020 this popular style of ground floor apartment provides light, bright and stylish accommodation. Currently this consists of an open plan living room/kitchen with the latter providing a good range of matching eye and base level units together with ample work surfaces, separate double bedroom with patio doors to private garden and a modern shower room. Other benefits include a good size private Astroturf garden, small patio area, outside lighting and off street parking for 1 vehicle.