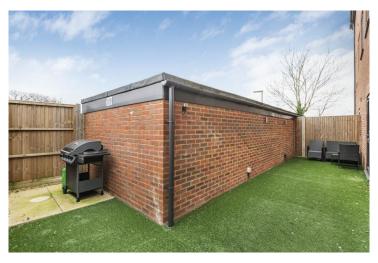

### **THE PROPERTY**

Originally constructed in 2020 this popular style of ground floor apartment provides light, bright and stylish accommodation. Currently this consists of an open plan living room/kitchen with the latter providing a good range of matching eye and base level units together with ample work surfaces, separate double bedroom with patio doors to private garden and a modern shower room. Other benefits include a good size private Astroturf garden, small patio area, outside lighting and off street parking for 1 vehicle.