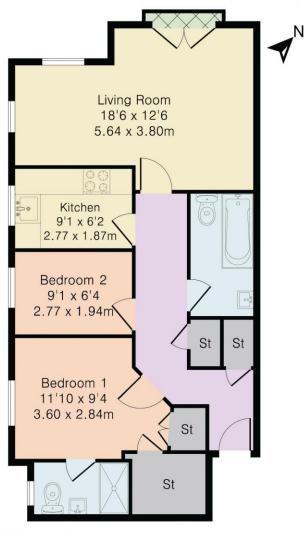

## 52 Hawks Hill Court, Elmer Cottages,

**Guildford Road, Fetcham, Surrey, KT22 9BX** A recently modernised 2 bedroom first floor apartment situated in a highly regarded development offering easy access to both Fetcham village and Leatherhead town centre. NO ONWARD CHAIN

## **THE PROPERTY**

This modern apartment is presented in excellent order throughout and now benefits from a light, bright and contemporary feel as well as spacious accommodation. Currently this consists of a generous size living room/ dining room with Juliet balcony and pleasant views, separate kitchen incorporating an excellent range of matching eye and base level units together with ample work surfaces, two bedrooms master with ensuite shower room and family bathroom. Other benefits include communal gardens and two parking spaces.