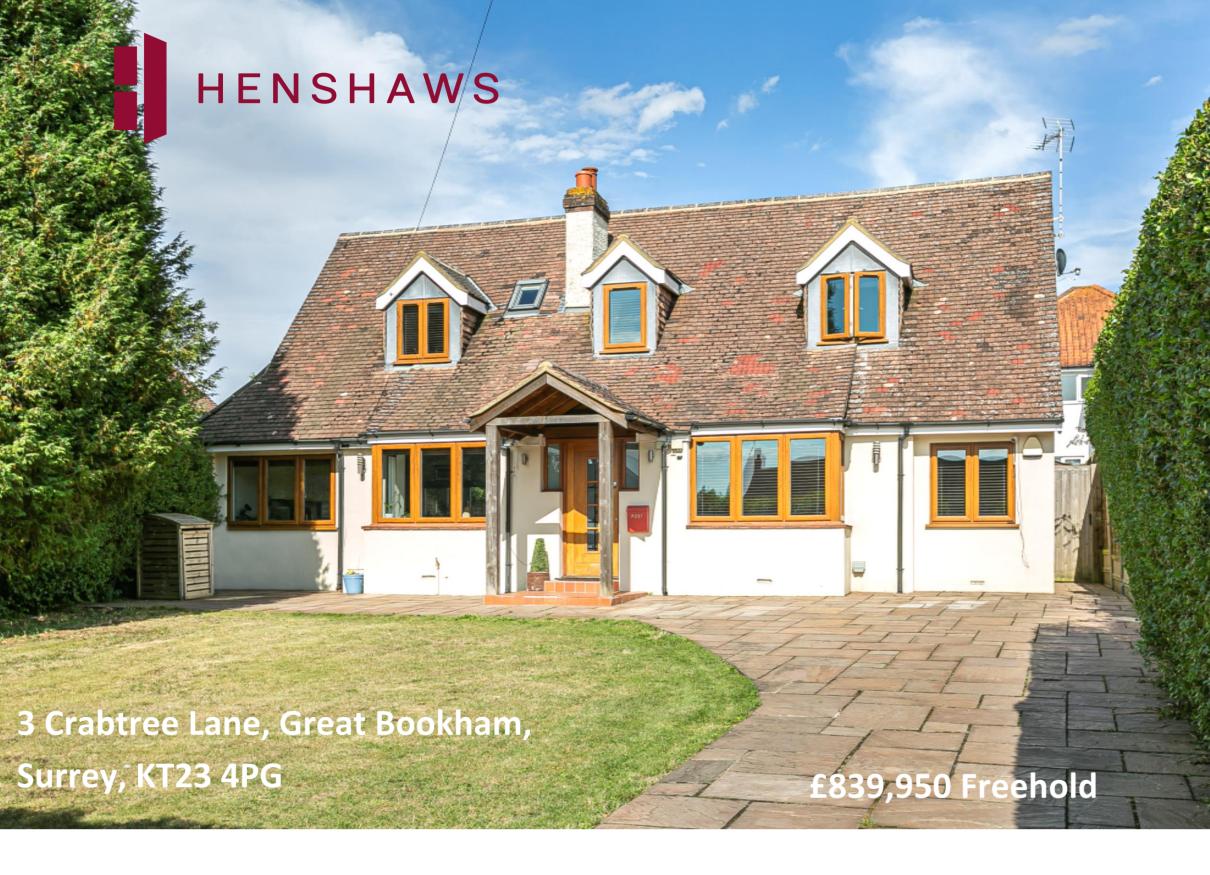

# 3 Crabtree Lane, Great Bookham, Surrey, KT23 4PG

An extremely well appointed and particularly spacious 4 bedroom detached chalet style property situated within easy reach of the village centre, Norbury Park and Polesden Lacey.

#### THE PROPERTY

This desirable family home does in our opinion provide light, bright and stylish accommodation as well as good flexibility. On the ground floor this consists of a welcoming entrance hall with an understairs cupboard and cloakroom with the heart of the home to be found in the open plan kitchen/ dining/family area offering a fantastic space for entertaining and also incorporating a central island breakfast bar, extensive granite work surfaces, an excellent range of matching eye and base level units together with bi-folding patio doors opening out onto the lovely rear garden. In addition there is also a generous size sitting room and a ground floor bedroom / further reception room. To the first floor there are then 3 further bedrooms, master with ensuite shower room and a good range of fitted wardrobes plus a family bathroom serving the remaining bedrooms which also benefit from good storage. The property itself is approached via electronic gates giving access to its own driveway with off street parking for a number of cars as well as a good size front garden. The garden to the rear offers a wide paved sun terrace leading onto a good expanse of lawn which also incorporates a useful detached timber constructed summer house / office. In total the garden measures 30ft x 49ft (9m x 15m).