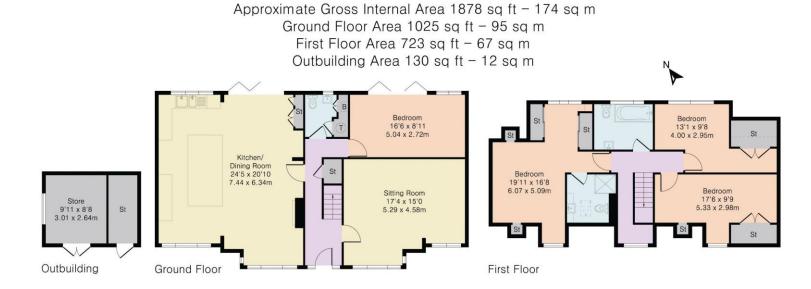

#### THE PROPERTY

This desirable family home does in our opinion provide light, bright and stylish accommodation as well as good flexibility. On the ground floor this consists of a welcoming entrance hall with an understairs cupboard and cloakroom with the heart of the home to be found in the open plan kitchen/ dining/family area offering a fantastic space for entertaining and also incorporating a central island breakfast bar, extensive granite work surfaces, an excellent range of matching eye and base level units together with bi-folding patio doors opening out onto the lovely rear garden. In addition there is also a generous size sitting room and a ground floor bedroom / further reception room. To the first floor there are then 3 further bedrooms, master with ensuite shower room and a good range of fitted wardrobes plus a family bathroom serving the remaining bedrooms which also benefit from good storage. The property itself is approached via electronic gates giving access to its own driveway with off street parking for a number of cars as well as a good size front garden. The garden to the rear offers a wide paved sun terrace leading onto a good expanse of lawn which also incorporates a useful detached timber constructed summer house / office. In total the garden measures 30ft x 49ft (9m x 15m).