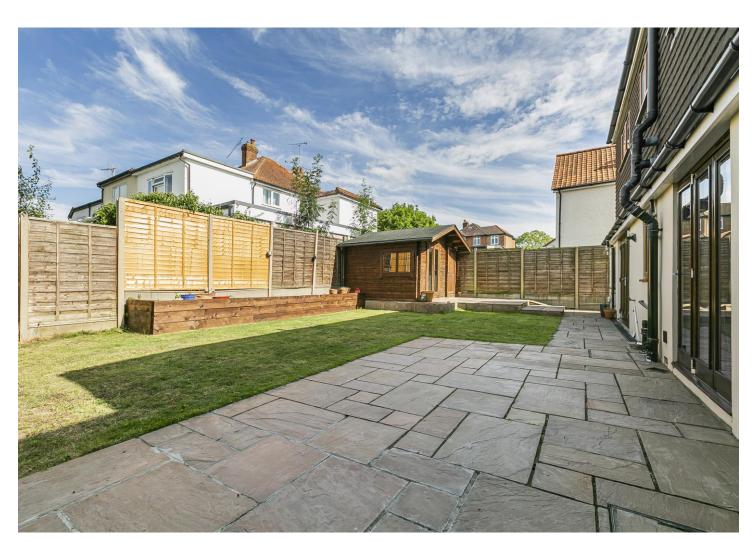

#### THE PROPERTY

This desirable family home does in our opinion provide light, bright and stylish accommodation as well as good flexibility. On the ground floor this consists of a welcoming entrance hall with an understairs cupboard and cloakroom with the heart of the home to be found in the open plan kitchen/ dining/family area offering a fantastic space for entertaining and also incorporating a central island breakfast bar, extensive granite work surfaces, an excellent range of matching eye and base level units together with bi-folding patio doors opening out onto the lovely rear garden. In addition there is also a generous size sitting room and a ground floor bedroom / further reception room. To the first floor there are then 3 further bedrooms, master with ensuite shower room and a good range of fitted wardrobes plus a family bathroom serving the remaining bedrooms which also benefit from good storage. The property itself is approached via electronic gates giving access to its own driveway with off street parking for a number of cars as well as a good size front garden. The garden to the rear offers a wide paved sun terrace leading onto a good expanse of lawn which also incorporates a useful detached timber constructed summer house / office. In total the garden measures 30ft x 49ft (9m x 15m).