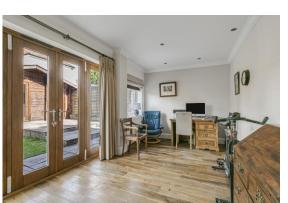

#### THE PROPERTY

This desirable family home does in our opinion provide light, bright and stylish accommodation as well as good flexibility. On the ground floor this consists of a welcoming entrance hall with an understairs cupboard and cloakroom with the heart of the home to be found in the open plan kitchen/ dining/family area offering a fantastic space for entertaining and also incorporating a central island breakfast bar, extensive granite work surfaces, an excellent range of matching eye and base level units together with bi-folding patio doors opening out onto the lovely rear garden. In addition there is also a generous size sitting room and a ground floor bedroom / further reception room. To the first floor there are then 3 further bedrooms, master with ensuite shower room and a good range of fitted wardrobes plus a family bathroom serving the remaining bedrooms which also benefit from good storage. The property itself is approached via electronic gates giving access to its own driveway with off street parking for a number of cars as well as a good size front garden. The garden to the rear offers a wide paved sun terrace leading onto a good expanse of lawn which also incorporates a useful detached timber constructed summer house / office. In total the garden measures 30ft x 49ft (9m x 15m).