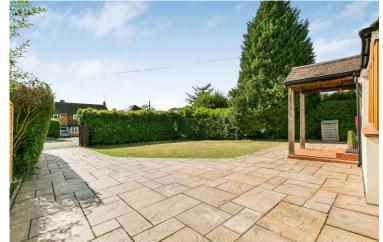

#### THE PROPERTY

This desirable family home does in our opinion provide light, bright and stylish accommodation as well as good flexibility. On the ground floor this consists of a welcoming entrance hall with an understairs cupboard and cloakroom with the heart of the home to be found in the open plan kitchen/ dining/family area offering a fantastic space for entertaining and also incorporating a central island breakfast bar, extensive granite work surfaces, an excellent range of matching eye and base level units together with bi-folding patio doors opening out onto the lovely rear garden. In addition there is also a generous size sitting room and a ground floor bedroom / further reception room. To the first floor there are then 3 further bedrooms, master with ensuite shower room and a good range of fitted wardrobes plus a family bathroom serving the remaining bedrooms which also benefit from good storage. The property itself is approached via electronic gates giving access to its own driveway with off street parking for a number of cars as well as a good size front garden. The garden to the rear offers a wide paved sun terrace leading onto a good expanse of lawn which also incorporates a useful detached timber constructed summer house / office. In total the garden measures 30ft x 49ft (9m x 15m).