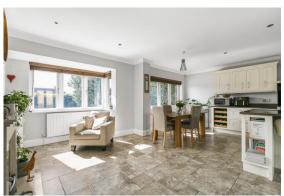

#### THE PROPERTY

This desirable family home does in our opinion provide light, bright and stylish accommodation as well as good flexibility. On the ground floor this consists of a welcoming entrance hall with an understairs cupboard and cloakroom with the heart of the home to be found in the open plan kitchen/ dining/family area offering a fantastic space for entertaining and also incorporating a central island breakfast bar, extensive granite work surfaces, an excellent range of matching eye and base level units together with bi-folding patio doors opening out onto the lovely rear garden. In addition there is also a generous size sitting room and a ground floor bedroom / further reception room. To the first floor there are then 3 further bedrooms, master with ensuite shower room and a good range of fitted wardrobes plus a family bathroom serving the remaining bedrooms which also benefit from good storage. The property itself is approached via electronic gates giving access to its own driveway with off street parking for a number of cars as well as a good size front garden. The garden to the rear offers a wide paved sun terrace leading onto a good expanse of lawn which also incorporates a useful detached timber constructed summer house / office. In total the garden measures 30ft x 49ft (9m x 15m).