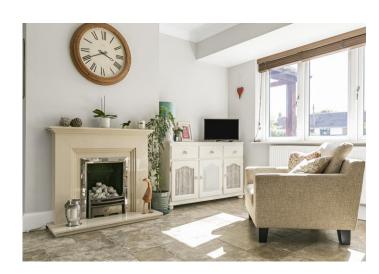

#### THE PROPERTY

This desirable family home does in our opinion provide light, bright and stylish accommodation as well as good flexibility. On the ground floor this consists of a welcoming entrance hall with an understairs cupboard and cloakroom with the heart of the home to be found in the open plan kitchen/ dining/family area offering a fantastic space for entertaining and also incorporating a central island breakfast bar, extensive granite work surfaces, an excellent range of matching eye and base level units together with bi-folding patio doors opening out onto the lovely rear garden. In addition there is also a generous size sitting room and a ground floor bedroom / further reception room. To the first floor there are then 3 further bedrooms, master with ensuite shower room and a good range of fitted wardrobes plus a family bathroom serving the remaining bedrooms which also benefit from good storage. The property itself is approached via electronic gates giving access to its own driveway with off street parking for a number of cars as well as a good size front garden. The garden to the rear offers a wide paved sun terrace leading onto a good expanse of lawn which also incorporates a useful detached timber constructed summer house / office. In total the garden measures 30ft x 49ft (9m x 15m).