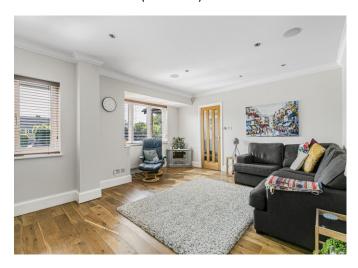

#### THE PROPERTY

This desirable family home does in our opinion provide light, bright and stylish accommodation as well as good flexibility. On the ground floor this consists of a welcoming entrance hall with an understairs cupboard and cloakroom with the heart of the home to be found in the open plan kitchen/ dining/family area offering a fantastic space for entertaining and also incorporating a central island breakfast bar, extensive granite work surfaces, an excellent range of matching eye and base level units together with bi-folding patio doors opening out onto the lovely rear garden. In addition there is also a generous size sitting room and a ground floor bedroom / further reception room. To the first floor there are then 3 further bedrooms, master with ensuite shower room and a good range of fitted wardrobes plus a family bathroom serving the remaining bedrooms which also benefit from good storage. The property itself is approached via electronic gates giving access to its own driveway with off street parking for a number of cars as well as a good size front garden. The garden to the rear offers a wide paved sun terrace leading onto a good expanse of lawn which also incorporates a useful detached timber constructed summer house / office. In total the garden measures 30ft x 49ft (9m x 15m).