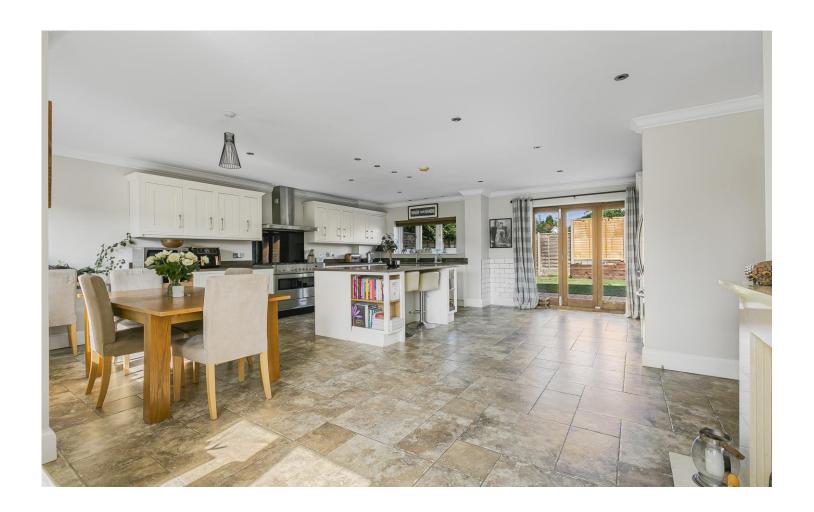

#### THE PROPERTY

This desirable family home does in our opinion provide light, bright and stylish accommodation as well as good flexibility. On the ground floor this consists of a welcoming entrance hall with an understairs cupboard and cloakroom with the heart of the home to be found in the open plan kitchen/ dining/family area offering a fantastic space for entertaining and also incorporating a central island breakfast bar, extensive granite work surfaces, an excellent range of matching eye and base level units together with bi-folding patio doors opening out onto the lovely rear garden. In addition there is also a generous size sitting room and a ground floor bedroom / further reception room. To the first floor there are then 3 further bedrooms, master with ensuite shower room and a good range of fitted wardrobes plus a family bathroom serving the remaining bedrooms which also benefit from good storage. The property itself is approached via electronic gates giving access to its own driveway with off street parking for a number of cars as well as a good size front garden. The garden to the rear offers a wide paved sun terrace leading onto a good expanse of lawn which also incorporates a useful detached timber constructed summer house / office. In total the garden measures 30ft x 49ft (9m x 15m).