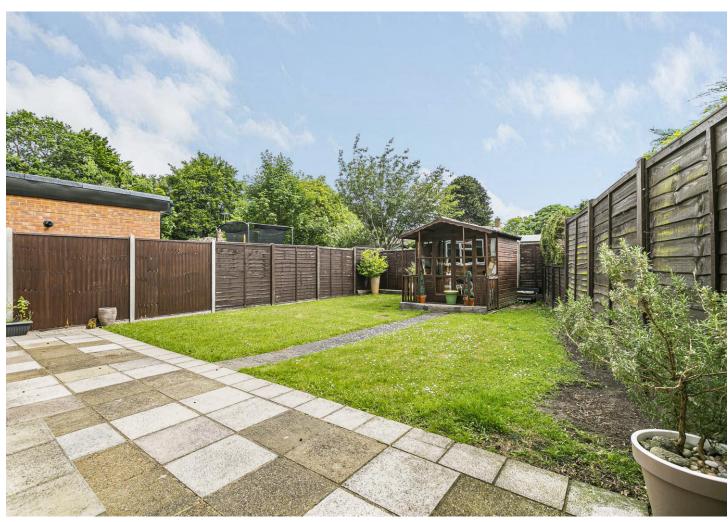

### THE PROPERTY

Originally constructed in the 1950's this popular style of property has recently been renovated and modernised with current planning permission to further enlarge (MO/2023/0375), enabling it to now offer light, bright and contemporary accommodation. On the ground floor this consists of a lounge/dining room with open fireplace, kitchen providing an excellent rage of matching eye and base level units together with ample work surfaces and a downstairs cloakroom. To the first floor there are 3 bedrooms with a modern family bathroom. The property itself is approached via its own driveway giving a good amount of off street parking and in turn leading to the attached garage with a covered car port to the side. A particular feature of this lovely home is the rear garden which offers a wide paved sun terrace leading to a good expanse of lawn with a large summer house to the rear of the garden. In total the garden extends to 40ft x 40ft (12.19m x 12.19m).