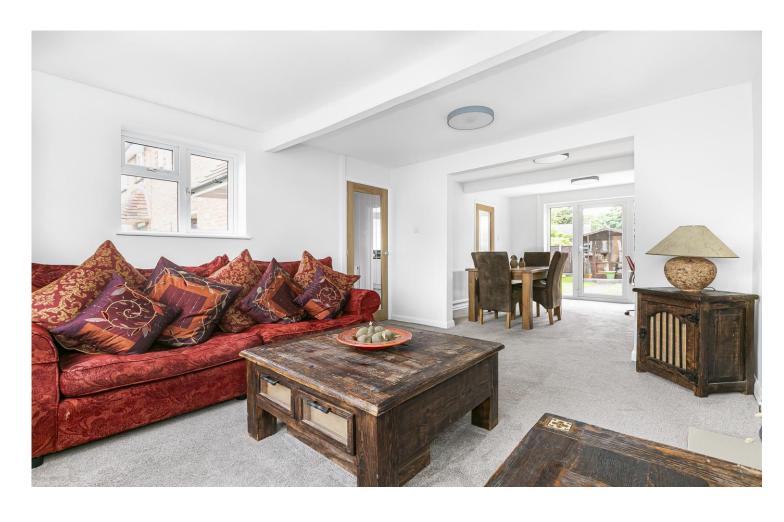

### THE PROPERTY

Originally constructed in the 1950's this popular style of property has recently been renovated and modernised with current planning permission to further enlarge (MO/2023/0375), enabling it to now offer light, bright and contemporary accommodation. On the ground floor this consists of a lounge/dining room with open fireplace, kitchen providing an excellent rage of matching eye and base level units together with ample work surfaces and a downstairs cloakroom. To the first floor there are 3 bedrooms with a modern family bathroom. The property itself is approached via its own driveway giving a good amount of off street parking and in turn leading to the attached garage with a covered car port to the side. A particular feature of this lovely home is the rear garden which offers a wide paved sun terrace leading to a good expanse of lawn with a large summer house to the rear of the garden. In total the garden extends to 40ft x 40ft (12.19m x 12.19m).