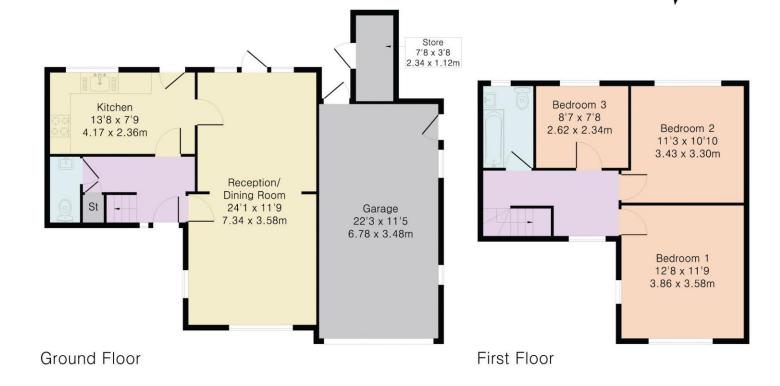

# **Local Authority**

Mole Valley District Council Tel: 01306 885001 Council Tax Band: D

Approximate Gross Internal Area 1241 sq ft - 115 sq m Ground Floor Area 771 sq ft - 72 sq m First Floor Area 470 sq ft - 43 sq m

### THE PROPERTY

Originally constructed in the 1950's this popular style of property has recently been renovated and modernised with current planning permission to further enlarge (MO/2023/0375), enabling it to now offer light, bright and contemporary accommodation. On the ground floor this consists of a lounge/dining room with open fireplace, kitchen providing an excellent rage of matching eye and base level units together with ample work surfaces and a downstairs cloakroom. To the first floor there are 3 bedrooms with a modern family bathroom. The property itself is approached via its own driveway giving a good amount of off street parking and in turn leading to the attached garage with a covered car port to the side. A particular feature of this lovely home is the rear garden which offers a wide paved sun terrace leading to a good expanse of lawn with a large summer house to the rear of the garden. In total the garden extends to 40ft x 40ft (12.19m x 12.19m).