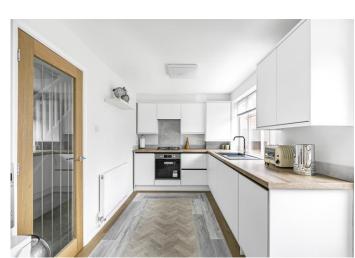

### THE PROPERTY

Originally constructed in the 1950's this popular style of property has recently been renovated and modernised with current planning permission to further enlarge (MO/2023/0375), enabling it to now offer light, bright and contemporary accommodation. On the ground floor this consists of a lounge/dining room with open fireplace, kitchen providing an excellent rage of matching eye and base level units together with ample work surfaces and a downstairs cloakroom. To the first floor there are 3 bedrooms with a modern family bathroom. The property itself is approached via its own driveway giving a good amount of off street parking and in turn leading to the attached garage with a covered car port to the side. A particular feature of this lovely home is the rear garden which offers a wide paved sun terrace leading to a good expanse of lawn with a large summer house to the rear of the garden. In total the garden extends to 40ft x 40ft (12.19m x 12.19m).