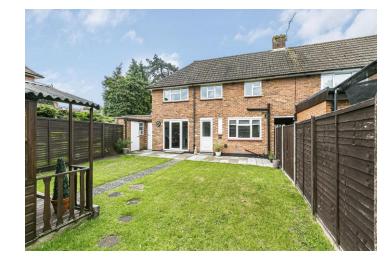

### THE PROPERTY

Originally constructed in the 1950's this popular style of property has recently been renovated and modernised with current planning permission to further enlarge (MO/2023/0375), enabling it to now offer light, bright and contemporary accommodation. On the ground floor this consists of a lounge/dining room with open fireplace, kitchen providing an excellent rage of matching eye and base level units together with ample work surfaces and a downstairs cloakroom. To the first floor there are 3 bedrooms with a modern family bathroom. The property itself is approached via its own driveway giving a good amount of off street parking and in turn leading to the attached garage with a covered car port to the side. A particular feature of this lovely home is the rear garden which offers a wide paved sun terrace leading to a good expanse of lawn with a large summer house to the rear of the garden. In total the garden extends to 40ft x 40ft (12.19m x 12.19m).