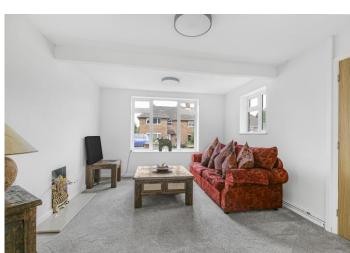

### THE PROPERTY

Originally constructed in the 1950's this popular style of property has recently been renovated and modernised with current planning permission to further enlarge (MO/2023/0375), enabling it to now offer light, bright and contemporary accommodation. On the ground floor this consists of a lounge/dining room with open fireplace, kitchen providing an excellent rage of matching eye and base level units together with ample work surfaces and a downstairs cloakroom. To the first floor there are 3 bedrooms with a modern family bathroom. The property itself is approached via its own driveway giving a good amount of off street parking and in turn leading to the attached garage with a covered car port to the side. A particular feature of this lovely home is the rear garden which offers a wide paved sun terrace leading to a good expanse of lawn with a large summer house to the rear of the garden. In total the garden extends to 40ft x 40ft (12.19m x 12.19m).