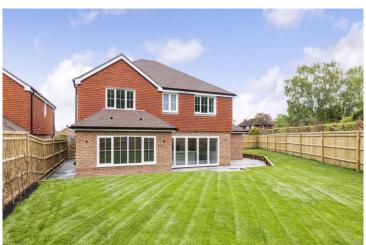

# Plot 1, Lambert Close, Effingham, Surrey, KT24 5PJ

A newly constructed 4 bedroom 3 bathroom luxury detached home offering an excellent specification and a good size westerly facing garden, combined with being situated in a sought after private cul de sac.

### THE PROPERTY

Plot 1 forms one of 8 luxury homes by highly regarded local developers Claremont Finesse. This beautiful home offers stylish and spacious accommodation to include on the ground floor a generous size entrance hall, large coat cupboard leading through to a cloakroom, front aspect lounge, separate study / playroom with the heart of the home to be found in the fabulous open plan kitchen / dining / family room catering for todays modern living. This fantastic room also includes a central island unit and bi folding patio doors opening out onto the lovely rear garden. In addition there is also a separate utility room. To the first floor there are then 4 generous size bedrooms two with ensuite facilities in addition to the family bathroom. The property itself is approached via its own block pavia driveway giving a good amount of off street parking which in turn leads to an attached garage. Side gated access then leads to the rear garden providing a wide paved sun terrace opening out onto an excellent expanse of lawn which also benefits from a sunny westerly aspect. In total the garden extends to 47.7ft x 48.3ft (14.5m x 14.7m).