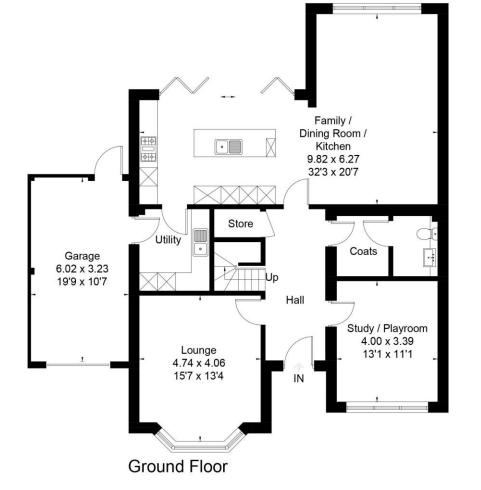

### **Local Authority**

Guildford Borough Council Tel: 01483 505050

Approximate Floor Area = 221.9 sq m / 2,388 sq ft (Including Garage)

Drawn for illustration and identification purposes only by fourwalls-group.com 305813

### THE PROPERTY

Plot 1 forms one of 8 luxury homes by highly regarded local developers Claremont Finesse. This beautiful home offers stylish and spacious accommodation to include on the ground floor a generous size entrance hall, large coat cupboard leading through to a cloakroom, front aspect lounge, separate study / playroom with the heart of the home to be found in the fabulous open plan kitchen / dining / family room catering for todays modern living. This fantastic room also includes a central island unit and bi folding patio doors opening out onto the lovely rear garden. In addition there is also a separate utility room. To the first floor there are then 4 generous size bedrooms two with ensuite facilities in addition to the family bathroom. The property itself is approached via its own block pavia driveway giving a good amount of off street parking which in turn leads to an attached garage. Side gated access then leads to the rear garden providing a wide paved sun terrace opening out onto an excellent expanse of lawn which also benefits from a sunny westerly aspect. In total the garden extends to 47.7ft x 48.3ft (14.5m x 14.7m).