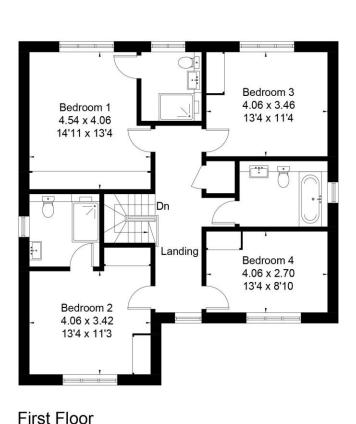

### **Local Authority**

Guildford Borough Council Tel: 01483 505050

Approximate Floor Area = 221.9 sq m / 2,388 sq ft (Including Garage)

Drawn for illustration and identification purposes only by fourwalls-group.com 305813

### THE PROPERTY

Plot 1 forms one of 8 luxury homes by highly regarded local developers Claremont Finesse. This beautiful home offers stylish and spacious accommodation to include on the ground floor a generous size entrance hall, large coat cupboard leading through to a cloakroom, front aspect lounge, separate study / playroom with the heart of the home to be found in the fabulous open plan kitchen / dining / family room catering for todays modern living. This fantastic room also includes a central island unit and bi folding patio doors opening out onto the lovely rear garden. In addition there is also a separate utility room. To the first floor there are then 4 generous size bedrooms two with ensuite facilities in addition to the family bathroom. The property itself is approached via its own block pavia driveway giving a good amount of off street parking which in turn leads to an attached garage. Side gated access then leads to the rear garden providing a wide paved sun terrace opening out onto an excellent expanse of lawn which also benefits from a sunny westerly aspect. In total the garden extends to 47.7ft x 48.3ft (14.5m x 14.7m).