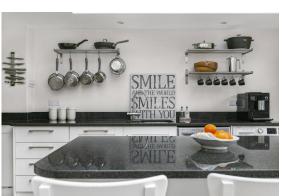

#### THE PROPERTY

Originally constructed in the 1980s this charming home has been extended and considerably enhanced by the current owners enabling the property to now benefit from light, bright and contemporary accommodation. On the ground floor this consists of a cloakroom, spacious dual aspect living room and a separate study. The heart of the home can be found with open plan kitchen/dining/family area with the former providing an excellent range of matching eye and base level units, central island breakfast bar and dual aspect patio doors opening out on to the superb rear garden. To the first floor there are then 5 bedrooms, master with ensuite shower room in addition to the family bathroom. The property itself is approached via a pea shingle driveway giving a good amount of off street parking which in turn leads to a double garage. A particular feature of this desirable residence is the superb rear garden which provides a wide paved sun terrace with raised brick retaining wall leading up on to an excellent expanse of lawn screened to all sides via a profusion of well stocked flower and shrub beds together with mature trees. In total the garden extends to 44ft x 50ft (13.5m x 15.4m).