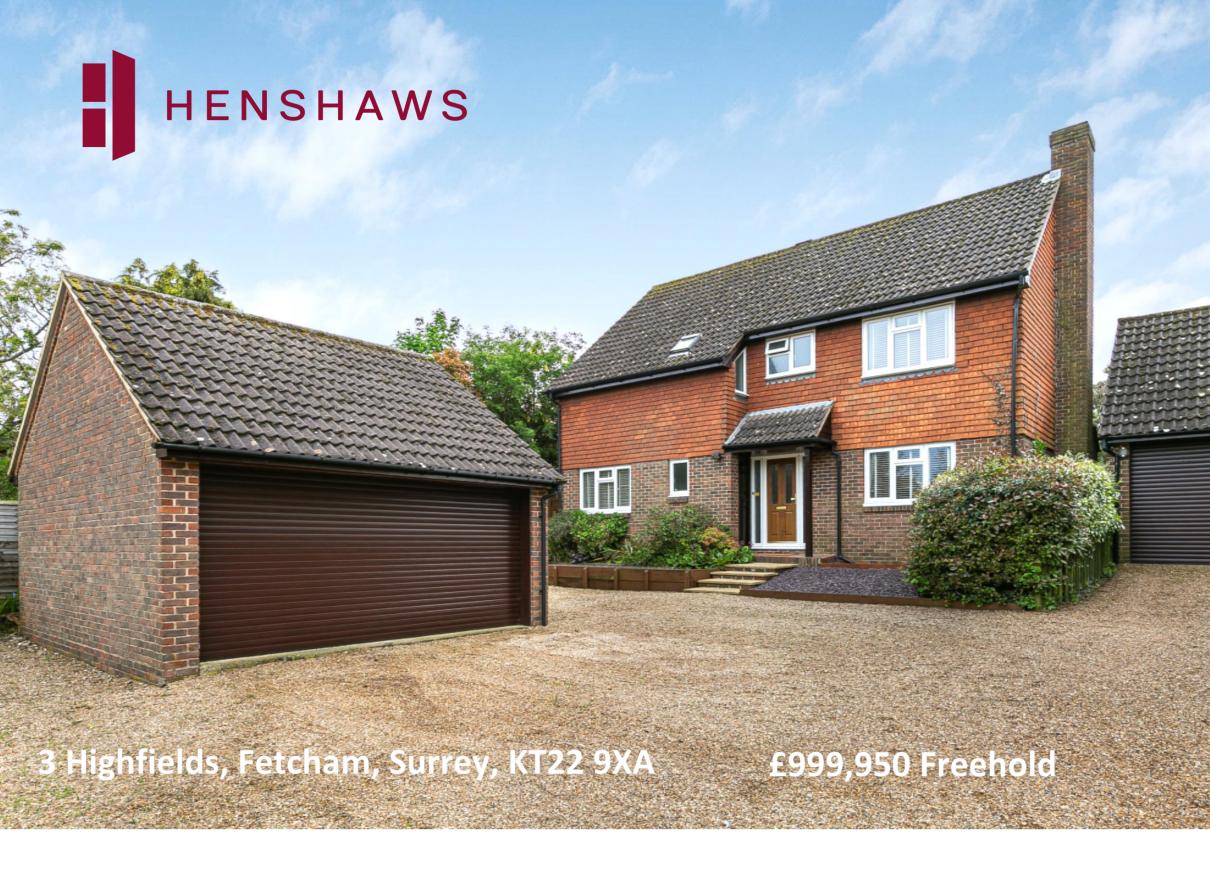

### 3 Highfields, Fetcham, Surrey, KT22 9XA

A superbly appointed 5 bedroom detached house offering a delightful rear garden and situated in a highly regarded cul de sac location within easy reach of Bookham village centre.

#### THE PROPERTY

Originally constructed in the 1980s this charming home has been extended and considerably enhanced by the current owners enabling the property to now benefit from light, bright and contemporary accommodation. On the ground floor this consists of a cloakroom, spacious dual aspect living room and a separate study. The heart of the home can be found with open plan kitchen/dining/family area with the former providing an excellent range of matching eye and base level units, central island breakfast bar and dual aspect patio doors opening out on to the superb rear garden. To the first floor there are then 5 bedrooms, master with ensuite shower room in addition to the family bathroom. The property itself is approached via a pea shingle driveway giving a good amount of off street parking which in turn leads to a double garage. A particular feature of this desirable residence is the superb rear garden which provides a wide paved sun terrace with raised brick retaining wall leading up on to an excellent expanse of lawn screened to all sides via a profusion of well stocked flower and shrub beds together with mature trees. In total the garden extends to 44ft x 50ft (13.5m x 15.4m).