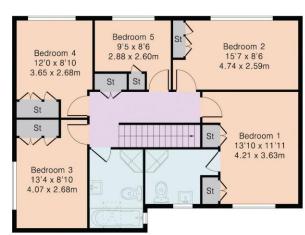

# **Local Authority**

Mole Valley District Council Tel: 01306 885001 Council Tax Band: G

Approximate Gross Internal Area 2204 sq ft - 205 sq m Ground Floor Area 1056 sq ft - 98 sq m First Floor Area 837 sq ft - 78 sq m Garage Area 311 sq ft - 29 sq m

#### THE PROPERTY

Originally constructed in the 1980s this charming home has been extended and considerably enhanced by the current owners enabling the property to now benefit from light, bright and contemporary accommodation. On the ground floor this consists of a cloakroom, spacious dual aspect living room and a separate study. The heart of the home can be found with open plan kitchen/dining/family area with the former providing an excellent range of matching eye and base level units, central island breakfast bar and dual aspect patio doors opening out on to the superb rear garden. To the first floor there are then 5 bedrooms, master with ensuite shower room in addition to the family bathroom. The property itself is approached via a pea shingle driveway giving a good amount of off street parking which in turn leads to a double garage. A particular feature of this desirable residence is the superb rear garden which provides a wide paved sun terrace with raised brick retaining wall leading up on to an excellent expanse of lawn screened to all sides via a profusion of well stocked flower and shrub beds together with mature trees. In total the garden extends to 44ft x 50ft (13.5m x 15.4m).