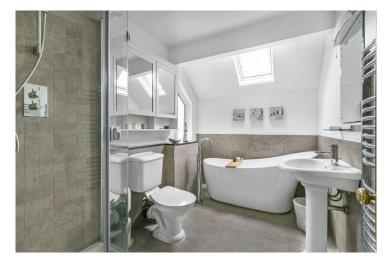

#### THE PROPERTY

Originally constructed in the 1980s this charming home has been extended and considerably enhanced by the current owners enabling the property to now benefit from light, bright and contemporary accommodation. On the ground floor this consists of a cloakroom, spacious dual aspect living room and a separate study. The heart of the home can be found with open plan kitchen/dining/family area with the former providing an excellent range of matching eye and base level units, central island breakfast bar and dual aspect patio doors opening out on to the superb rear garden. To the first floor there are then 5 bedrooms, master with ensuite shower room in addition to the family bathroom. The property itself is approached via a pea shingle driveway giving a good amount of off street parking which in turn leads to a double garage. A particular feature of this desirable residence is the superb rear garden which provides a wide paved sun terrace with raised brick retaining wall leading up on to an excellent expanse of lawn screened to all sides via a profusion of well stocked flower and shrub beds together with mature trees. In total the garden extends to 44ft x 50ft (13.5m x 15.4m).