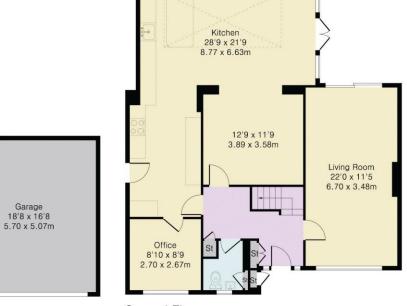

# **Local Authority**

Mole Valley District Council Tel: 01306 885001 Council Tax Band: G

Approximate Gross Internal Area 2204 sq ft - 205 sq m Ground Floor Area 1056 sq ft - 98 sq m First Floor Area 837 sq ft - 78 sq m Garage Area 311 sq ft - 29 sq m

Garage

Ground Floor

First Floor

Bookham Office Rayleigh House 32 High Street Great Bookham Tel: 01372 450255 Email: bookhamoffice@henshaws.net

Ref: 5/24/4033

www.henshaws.net