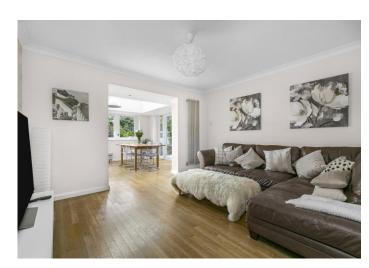

#### THE PROPERTY

Originally constructed in the 1980s this charming home has been extended and considerably enhanced by the current owners enabling the property to now benefit from light, bright and contemporary accommodation. On the ground floor this consists of a cloakroom, spacious dual aspect living room and a separate study. The heart of the home can be found with open plan kitchen/dining/family area with the former providing an excellent range of matching eye and base level units, central island breakfast bar and dual aspect patio doors opening out on to the superb rear garden. To the first floor there are then 5 bedrooms, master with ensuite shower room in addition to the family bathroom. The property itself is approached via a pea shingle driveway giving a good amount of off street parking which in turn leads to a double garage. A particular feature of this desirable residence is the superb rear garden which provides a wide paved sun terrace with raised brick retaining wall leading up on to an excellent expanse of lawn screened to all sides via a profusion of well stocked flower and shrub beds together with mature trees. In total the garden extends to 44ft x 50ft (13.5m x 15.4m).