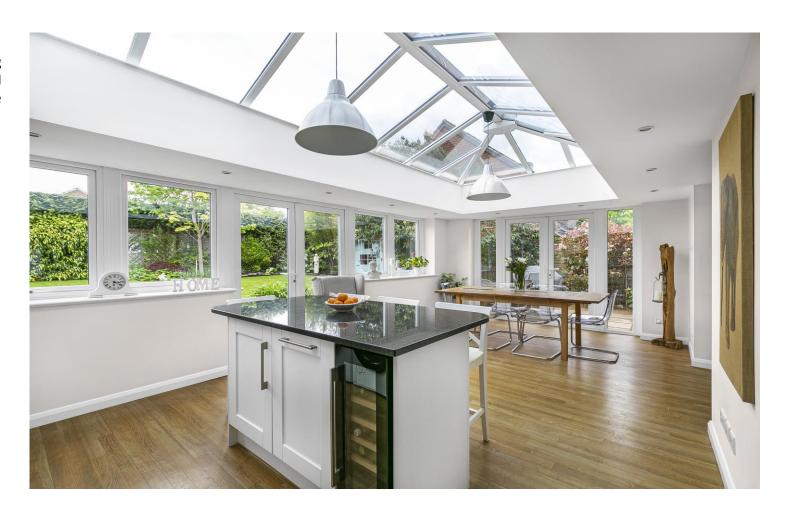

#### THE PROPERTY

Originally constructed in the 1980s this charming home has been extended and considerably enhanced by the current owners enabling the property to now benefit from light, bright and contemporary accommodation. On the ground floor this consists of a cloakroom, spacious dual aspect living room and a separate study. The heart of the home can be found with open plan kitchen/dining/family area with the former providing an excellent range of matching eye and base level units, central island breakfast bar and dual aspect patio doors opening out on to the superb rear garden. To the first floor there are then 5 bedrooms, master with ensuite shower room in addition to the family bathroom. The property itself is approached via a pea shingle driveway giving a good amount of off street parking which in turn leads to a double garage. A particular feature of this desirable residence is the superb rear garden which provides a wide paved sun terrace with raised brick retaining wall leading up on to an excellent expanse of lawn screened to all sides via a profusion of well stocked flower and shrub beds together with mature trees. In total the garden extends to 44ft x 50ft (13.5m x 15.4m).