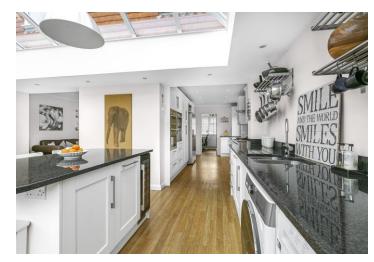

#### THE PROPERTY

Originally constructed in the 1980s this charming home has been extended and considerably enhanced by the current owners enabling the property to now benefit from light, bright and contemporary accommodation. On the ground floor this consists of a cloakroom, spacious dual aspect living room and a separate study. The heart of the home can be found with open plan kitchen/dining/family area with the former providing an excellent range of matching eye and base level units, central island breakfast bar and dual aspect patio doors opening out on to the superb rear garden. To the first floor there are then 5 bedrooms, master with ensuite shower room in addition to the family bathroom. The property itself is approached via a pea shingle driveway giving a good amount of off street parking which in turn leads to a double garage. A particular feature of this desirable residence is the superb rear garden which provides a wide paved sun terrace with raised brick retaining wall leading up on to an excellent expanse of lawn screened to all sides via a profusion of well stocked flower and shrub beds together with mature trees. In total the garden extends to 44ft x 50ft (13.5m x 15.4m).