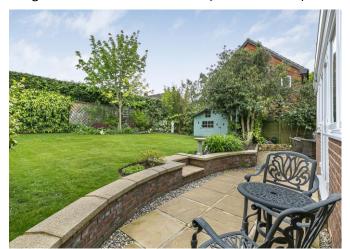

#### THE PROPERTY

Originally constructed in the 1980s this charming home has been extended and considerably enhanced by the current owners enabling the property to now benefit from light, bright and contemporary accommodation. On the ground floor this consists of a cloakroom, spacious dual aspect living room and a separate study. The heart of the home can be found with open plan kitchen/dining/family area with the former providing an excellent range of matching eye and base level units, central island breakfast bar and dual aspect patio doors opening out on to the superb rear garden. To the first floor there are then 5 bedrooms, master with ensuite shower room in addition to the family bathroom. The property itself is approached via a pea shingle driveway giving a good amount of off street parking which in turn leads to a double garage. A particular feature of this desirable residence is the superb rear garden which provides a wide paved sun terrace with raised brick retaining wall leading up on to an excellent expanse of lawn screened to all sides via a profusion of well stocked flower and shrub beds together with mature trees. In total the garden extends to 44ft x 50ft (13.5m x 15.4m).