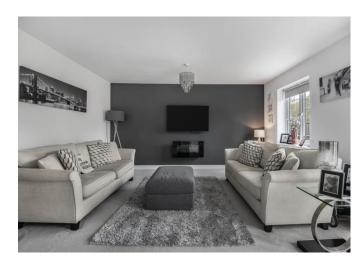

#### THE PROPERTY

Originally constructed in 2018 this highly desirable residence provides a light, bright and airy feel as well as a sense of space as you enter the property. On the ground floor there is a generous size kitchen and dining space benefitting from ample natural light and is designed to give a modern feel with a good amount of quartz work tops. The hallway leads to a particularly generous modern living room and dining room with lovely woodland views and French doors opening out onto a large sandstone patio area perfect for alfresco dining. The remaining garden is extensively laid to lawn and also benefitting from a detached home office / gym with full power and light. In total the gardens extends to 59.5ft x 27ft (18.1m x 8.2m). On the first floor the master bedroom is spacious and benefits from a dressing area and an ensuite shower room. There are two additional double bedrooms a family bathroom and a cloakroom on the ground floor.