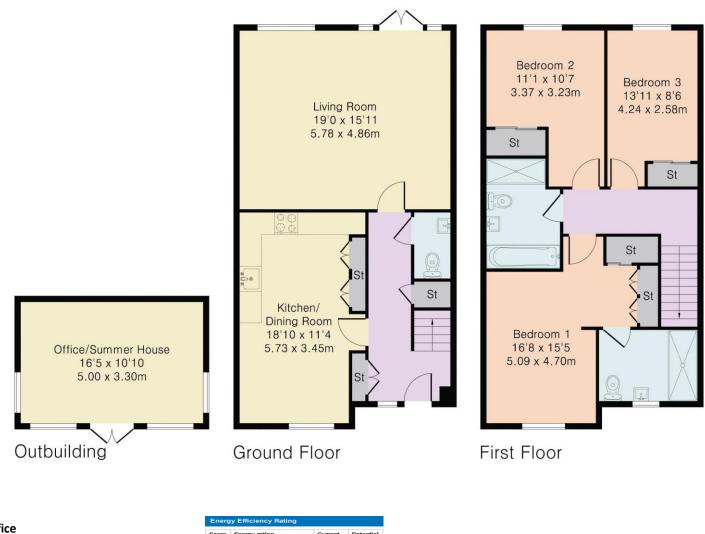

#### **Local Authority**

Mole Valley District Council Tel: 01306 885001 Council Tax Band: E

Approximate Gross Internal Area 1470 sq ft - 137 sq m Ground Floor Area 646 sq ft - 60 sq m First Floor Area 646 sq ft - 60 sq m Outbuilding Area 178 sq ft - 17 sq m

#### THE PROPERTY

Originally constructed in 2018 this highly desirable residence provides a light, bright and airy feel as well as a sense of space as you enter the property. On the ground floor there is a generous size kitchen and dining space benefitting from ample natural light and is designed to give a modern feel with a good amount of quartz work tops. The hallway leads to a particularly generous modern living room and dining room with lovely woodland views and French doors opening out onto a large sandstone patio area perfect for alfresco dining. The remaining garden is extensively laid to lawn and also benefitting from a detached home office / gym with full power and light. In total the gardens extends to 59.5ft x 27ft (18.1m x 8.2m). On the first floor the master bedroom is spacious and benefits from a dressing area and an ensuite shower room. There are two additional double bedrooms a family bathroom and a cloakroom on the ground floor.