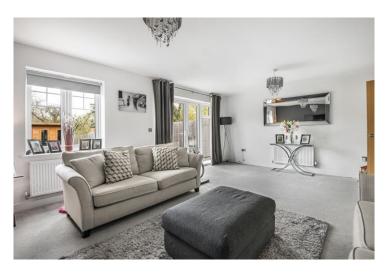

#### THE PROPERTY

Originally constructed in 2018 this highly desirable residence provides a light, bright and airy feel as well as a sense of space as you enter the property. On the ground floor there is a generous size kitchen and dining space benefitting from ample natural light and is designed to give a modern feel with a good amount of quartz work tops. The hallway leads to a particularly generous modern living room and dining room with lovely woodland views and French doors opening out onto a large sandstone patio area perfect for alfresco dining. The remaining garden is extensively laid to lawn and also benefitting from a detached home office / gym with full power and light. In total the gardens extends to 59.5ft x 27ft (18.1m x 8.2m). On the first floor the master bedroom is spacious and benefits from a dressing area and an ensuite shower room. There are two additional double bedrooms a family bathroom and a cloakroom on the ground floor.