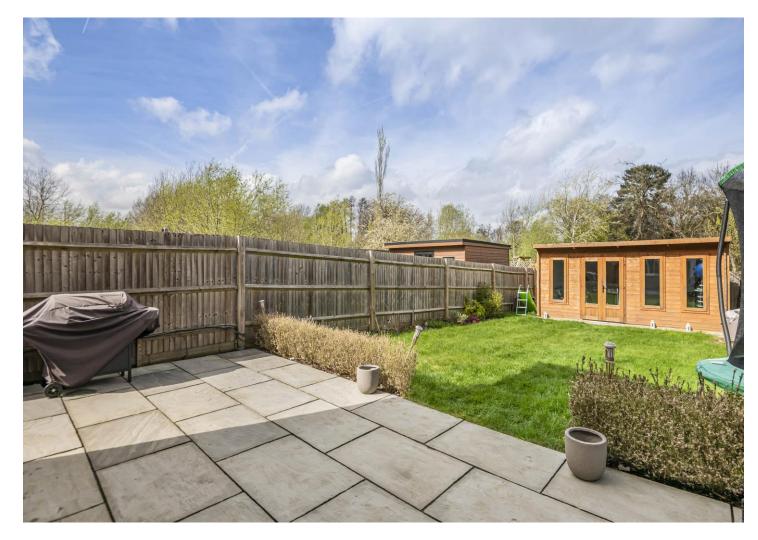

#### THE PROPERTY

Originally constructed in 2018 this highly desirable residence provides a light, bright and airy feel as well as a sense of space as you enter the property. On the ground floor there is a generous size kitchen and dining space benefitting from ample natural light and is designed to give a modern feel with a good amount of quartz work tops. The hallway leads to a particularly generous modern living room and dining room with lovely woodland views and French doors opening out onto a large sandstone patio area perfect for alfresco dining. The remaining garden is extensively laid to lawn and also benefitting from a detached home office / gym with full power and light. In total the gardens extends to 59.5ft x 27ft (18.1m x 8.2m). On the first floor the master bedroom is spacious and benefits from a dressing area and an ensuite shower room. There are two additional double bedrooms a family bathroom and a cloakroom on the ground floor.