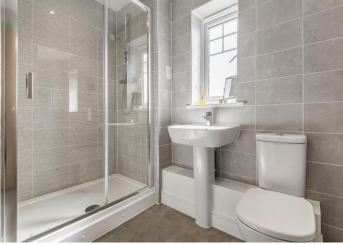

#### THE PROPERTY

Originally constructed in 2018 this highly desirable residence provides a light, bright and airy feel as well as a sense of space as you enter the property. On the ground floor there is a generous size kitchen and dining space benefitting from ample natural light and is designed to give a modern feel with a good amount of quartz work tops. The hallway leads to a particularly generous modern living room and dining room with lovely woodland views and French doors opening out onto a large sandstone patio area perfect for alfresco dining. The remaining garden is extensively laid to lawn and also benefitting from a detached home office / gym with full power and light. In total the gardens extends to 59.5ft x 27ft (18.1m x 8.2m). On the first floor the master bedroom is spacious and benefits from a dressing area and an ensuite shower room. There are two additional double bedrooms a family bathroom and a cloakroom on the ground floor.