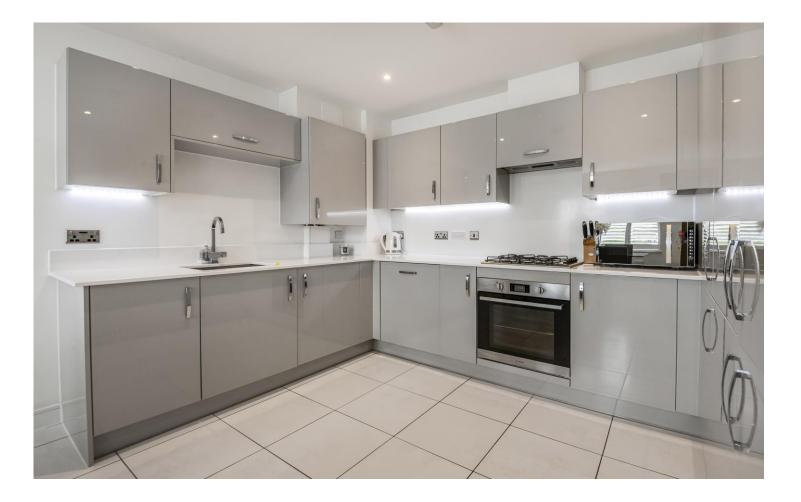

#### 7 River Walk, Fetcham, Surrey, KT22 9FF

A superbly appointed 3 bedroom semi detached house situated in a beautiful and quiet private cul de sac within easy reach of Fetcham village centre.

#### THE PROPERTY

Originally constructed in 2018 this highly desirable residence provides a light, bright and airy feel as well as a sense of space as you enter the property. On the ground floor there is a generous size kitchen and dining space benefitting from ample natural light and is designed to give a modern feel with a good amount of quartz work tops. The hallway leads to a particularly generous modern living room and dining room with lovely woodland views and French doors opening out onto a large sandstone patio area perfect for alfresco dining. The remaining garden is extensively laid to lawn and also benefitting from a detached home office / gym with full power and light. In total the gardens extends to 59.5ft x 27ft (18.1m x 8.2m). On the first floor the master bedroom is spacious and benefits from a dressing area and an ensuite shower room. There are two additional double bedrooms a family bathroom and a cloakroom on the ground floor.