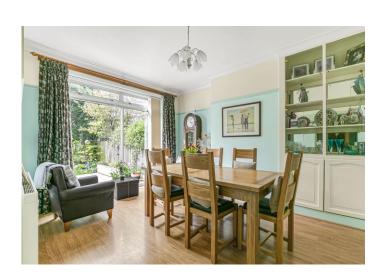

### THE PROPERTY

Originally constructed in the 1930s this highly desirable residence has over a number of years been subsequently extended enabling the property to now benefit from generous size rooms together with flexibility of accommodation. Currently this consists of a good size living room, separate dining room, kitchen, cloakroom and a utility room. An interconnecting door then leads to the excellent self contained annexe which provides a double bedroom with built in wardrobes and ensuite shower room plus a further cloakroom, well appointed kitchen and a lovely living room with patio doors opening out onto a potentially private rear garden. The property itself is approached via its own driveway giving a good amount of off street parking which in turn leads to the attached garage. The rear garden is a joy to behold and incorporates a wide paved sun terrace leading onto a superb expanse of lawn screened to all sides via mature trees and a profusion of well stocked flower and shrub beds and also incorporating a wild life sunken pond, central arbour area and potential private garden to annexe. In total the garden extends to 104ft x 49ft (32m x 15m) and benefits from a sunny southerly aspect.