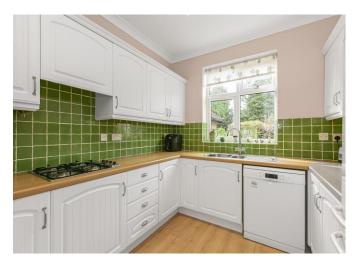

### THE PROPERTY

Originally constructed in the 1930s this highly desirable residence has over a number of years been subsequently extended enabling the property to now benefit from generous size rooms together with flexibility of accommodation. Currently this consists of a good size living room, separate dining room, kitchen, cloakroom and a utility room. An interconnecting door then leads to the excellent self contained annexe which provides a double bedroom with built in wardrobes and ensuite shower room plus a further cloakroom, well appointed kitchen and a lovely living room with patio doors opening out onto a potentially private rear garden. The property itself is approached via its own driveway giving a good amount of off street parking which in turn leads to the attached garage. The rear garden is a joy to behold and incorporates a wide paved sun terrace leading onto a superb expanse of lawn screened to all sides via mature trees and a profusion of well stocked flower and shrub beds and also incorporating a wild life sunken pond, central arbour area and potential private garden to annexe. In total the garden extends to 104ft x 49ft (32m x 15m) and benefits from a sunny southerly aspect.