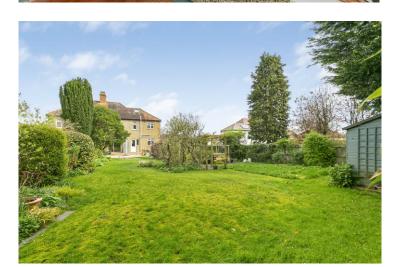

### THE PROPERTY

Originally constructed in the 1930s this highly desirable residence has over a number of years been subsequently extended enabling the property to now benefit from generous size rooms together with flexibility of accommodation. Currently this consists of a good size living room, separate dining room, kitchen, cloakroom and a utility room. An interconnecting door then leads to the excellent self contained annexe which provides a double bedroom with built in wardrobes and ensuite shower room plus a further cloakroom, well appointed kitchen and a lovely living room with patio doors opening out onto a potentially private rear garden. The property itself is approached via its own driveway giving a good amount of off street parking which in turn leads to the attached garage. The rear garden is a joy to behold and incorporates a wide paved sun terrace leading onto a superb expanse of lawn screened to all sides via mature trees and a profusion of well stocked flower and shrub beds and also incorporating a wild life sunken pond, central arbour area and potential private garden to annexe. In total the garden extends to 104ft x 49ft (32m x 15m) and benefits from a sunny southerly aspect.