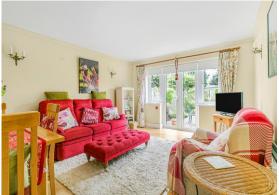

### THE PROPERTY

Originally constructed in the 1930s this highly desirable residence has over a number of years been subsequently extended enabling the property to now benefit from generous size rooms together with flexibility of accommodation. Currently this consists of a good size living room, separate dining room, kitchen, cloakroom and a utility room. An interconnecting door then leads to the excellent self contained annexe which provides a double bedroom with built in wardrobes and ensuite shower room plus a further cloakroom, well appointed kitchen and a lovely living room with patio doors opening out onto a potentially private rear garden. The property itself is approached via its own driveway giving a good amount of off street parking which in turn leads to the attached garage. The rear garden is a joy to behold and incorporates a wide paved sun terrace leading onto a superb expanse of lawn screened to all sides via mature trees and a profusion of well stocked flower and shrub beds and also incorporating a wild life sunken pond, central arbour area and potential private garden to annexe. In total the garden extends to 104ft x 49ft (32m x 15m) and benefits from a sunny southerly aspect.