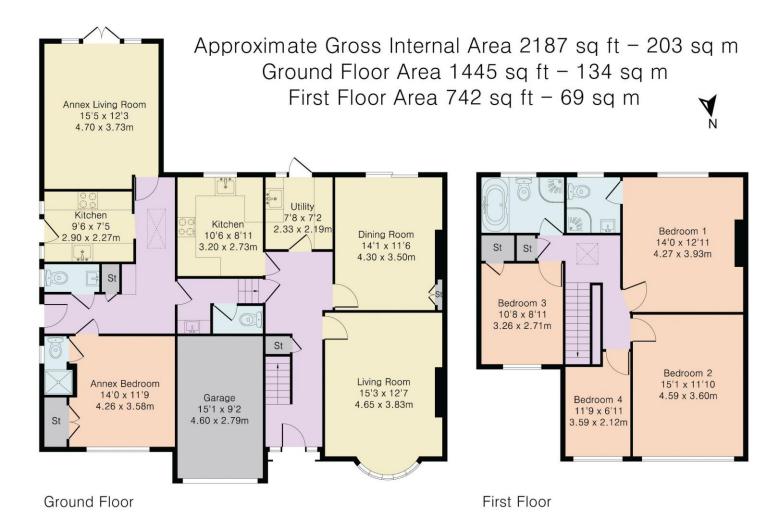

### THE PROPERTY

Originally constructed in the 1930s this highly desirable residence has over a number of years been subsequently extended enabling the property to now benefit from generous size rooms together with flexibility of accommodation. Currently this consists of a good size living room, separate dining room, kitchen, cloakroom and a utility room. An interconnecting door then leads to the excellent self contained annexe which provides a double bedroom with built in wardrobes and ensuite shower room plus a further cloakroom, well appointed kitchen and a lovely living room with patio doors opening out onto a potentially private rear garden. The property itself is approached via its own driveway giving a good amount of off street parking which in turn leads to the attached garage. The rear garden is a joy to behold and incorporates a wide paved sun terrace leading onto a superb expanse of lawn screened to all sides via mature trees and a profusion of well stocked flower and shrub beds and also incorporating a wild life sunken pond, central arbour area and potential private garden to annexe. In total the garden extends to 104ft x 49ft (32m x 15m) and benefits from a sunny southerly aspect.