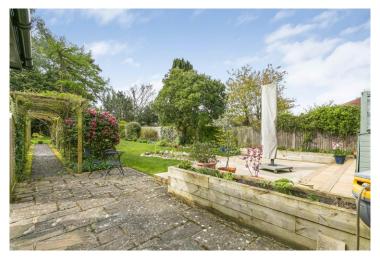

### THE PROPERTY

Originally constructed in the 1930s this highly desirable residence has over a number of years been subsequently extended enabling the property to now benefit from generous size rooms together with flexibility of accommodation. Currently this consists of a good size living room, separate dining room, kitchen, cloakroom and a utility room. An interconnecting door then leads to the excellent self contained annexe which provides a double bedroom with built in wardrobes and ensuite shower room plus a further cloakroom, well appointed kitchen and a lovely living room with patio doors opening out onto a potentially private rear garden. The property itself is approached via its own driveway giving a good amount of off street parking which in turn leads to the attached garage. The rear garden is a joy to behold and incorporates a wide paved sun terrace leading onto a superb expanse of lawn screened to all sides via mature trees and a profusion of well stocked flower and shrub beds and also incorporating a wild life sunken pond, central arbour area and potential private garden to annexe. In total the garden extends to 104ft x 49ft (32m x 15m) and benefits from a sunny southerly aspect.