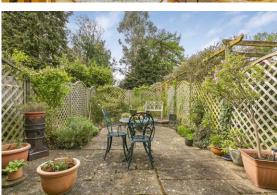

### THE PROPERTY

Originally constructed in the 1930s this highly desirable residence has over a number of years been subsequently extended enabling the property to now benefit from generous size rooms together with flexibility of accommodation. Currently this consists of a good size living room, separate dining room, kitchen, cloakroom and a utility room. An interconnecting door then leads to the excellent self contained annexe which provides a double bedroom with built in wardrobes and ensuite shower room plus a further cloakroom, well appointed kitchen and a lovely living room with patio doors opening out onto a potentially private rear garden. The property itself is approached via its own driveway giving a good amount of off street parking which in turn leads to the attached garage. The rear garden is a joy to behold and incorporates a wide paved sun terrace leading onto a superb expanse of lawn screened to all sides via mature trees and a profusion of well stocked flower and shrub beds and also incorporating a wild life sunken pond, central arbour area and potential private garden to annexe. In total the garden extends to 104ft x 49ft (32m x 15m) and benefits from a sunny southerly aspect.