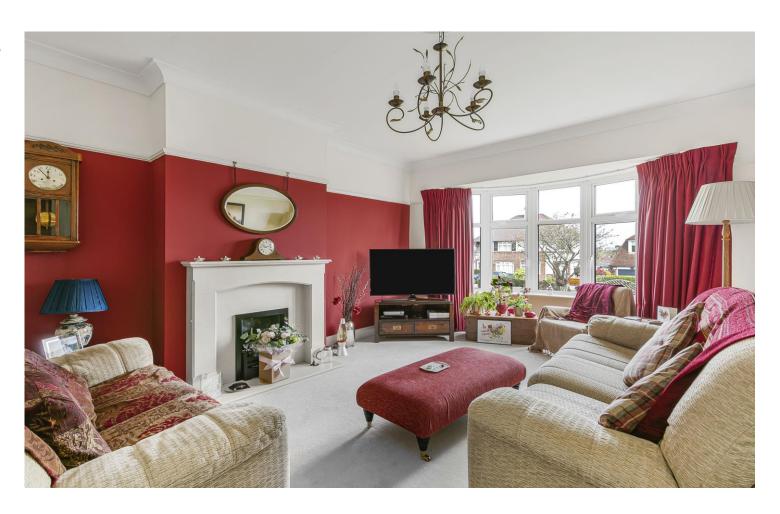

### THE PROPERTY

Originally constructed in the 1930s this highly desirable residence has over a number of years been subsequently extended enabling the property to now benefit from generous size rooms together with flexibility of accommodation. Currently this consists of a good size living room, separate dining room, kitchen, cloakroom and a utility room. An interconnecting door then leads to the excellent self contained annexe which provides a double bedroom with built in wardrobes and ensuite shower room plus a further cloakroom, well appointed kitchen and a lovely living room with patio doors opening out onto a potentially private rear garden. The property itself is approached via its own driveway giving a good amount of off street parking which in turn leads to the attached garage. The rear garden is a joy to behold and incorporates a wide paved sun terrace leading onto a superb expanse of lawn screened to all sides via mature trees and a profusion of well stocked flower and shrub beds and also incorporating a wild life sunken pond, central arbour area and potential private garden to annexe. In total the garden extends to 104ft x 49ft (32m x 15m) and benefits from a sunny southerly aspect.