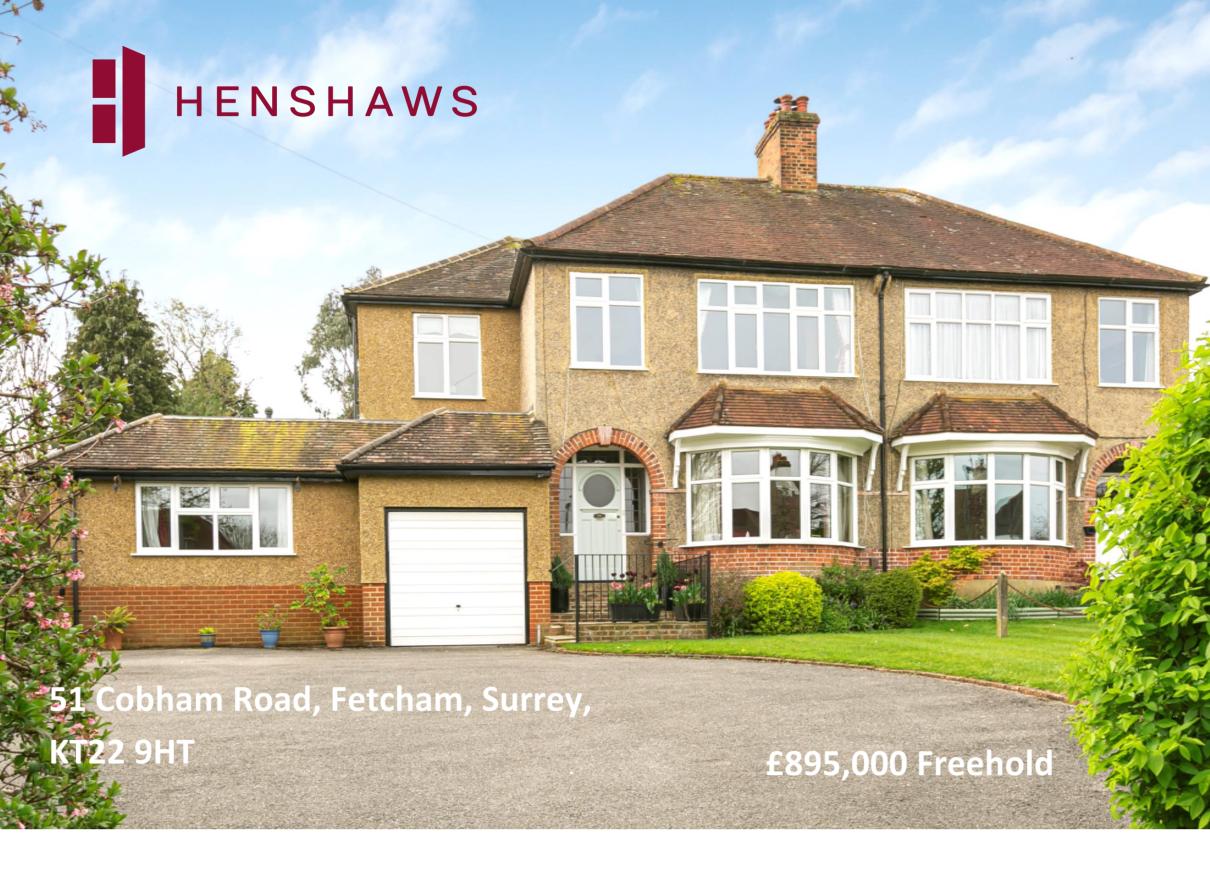

### 51 Cobham Road, Fetcham, Surrey KT22 9HT

A particularly spacious 4 bedroom semi detached family home offering a lovely one bedroom self contained annexe together with a stunning southerly aspect rear garden.

### THE PROPERTY

Originally constructed in the 1930s this highly desirable residence has over a number of years been subsequently extended enabling the property to now benefit from generous size rooms together with flexibility of accommodation. Currently this consists of a good size living room, separate dining room, kitchen, cloakroom and a utility room. An interconnecting door then leads to the excellent self contained annexe which provides a double bedroom with built in wardrobes and ensuite shower room plus a further cloakroom, well appointed kitchen and a lovely living room with patio doors opening out onto a potentially private rear garden. The property itself is approached via its own driveway giving a good amount of off street parking which in turn leads to the attached garage. The rear garden is a joy to behold and incorporates a wide paved sun terrace leading onto a superb expanse of lawn screened to all sides via mature trees and a profusion of well stocked flower and shrub beds and also incorporating a wild life sunken pond, central arbour area and potential private garden to annexe. In total the garden extends to 104ft x 49ft (32m x 15m) and benefits from a sunny southerly aspect.