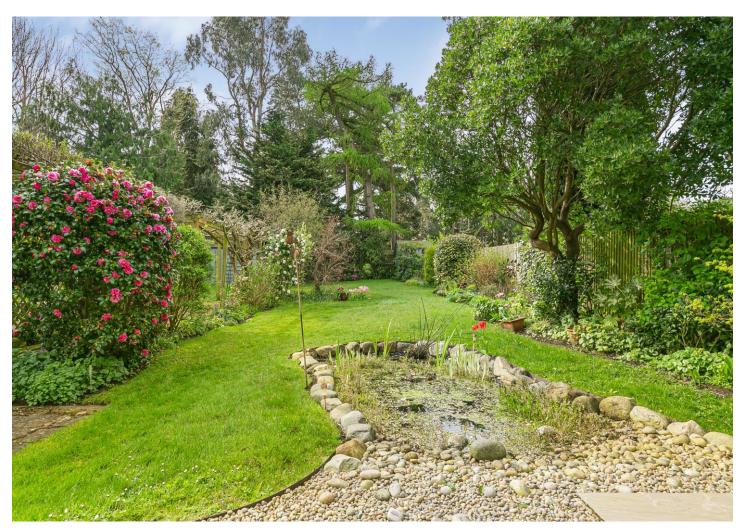

### THE PROPERTY

Originally constructed in the 1930s this highly desirable residence has over a number of years been subsequently extended enabling the property to now benefit from generous size rooms together with flexibility of accommodation. Currently this consists of a good size living room, separate dining room, kitchen, cloakroom and a utility room. An interconnecting door then leads to the excellent self contained annexe which provides a double bedroom with built in wardrobes and ensuite shower room plus a further cloakroom, well appointed kitchen and a lovely living room with patio doors opening out onto a potentially private rear garden. The property itself is approached via its own driveway giving a good amount of off street parking which in turn leads to the attached garage. The rear garden is a joy to behold and incorporates a wide paved sun terrace leading onto a superb expanse of lawn screened to all sides via mature trees and a profusion of well stocked flower and shrub beds and also incorporating a wild life sunken pond, central arbour area and potential private garden to annexe. In total the garden extends to 104ft x 49ft (32m x 15m) and benefits from a sunny southerly aspect.