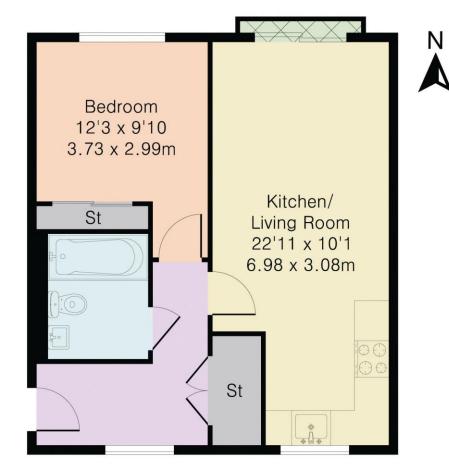

## **Local Authority**

Mole Valley District Council Tel: 01306 885001 Council Tax Band: C

Approximate Gross Internal Area 462 sq ft - 43 sq m

First Floor

Bookham Office Rayleigh House 32 High Street Great Bookham Tel: 01372 450255 Email: bookhamoffice@henshaws.net

#### THE PROPERTY

Originally constructed in 2021 by Berkeley Homes this delightful apartment is presented in 'show home condition' as well as providing well proportioned accommodation. This currently consists of an open plan lounge dining room / kitchen with the former overlooking the lovely communal gardens and the latter providing a good range of matching eye and base level units together with ample granite work surfaces and a number of integrated appliances. In addition there is a double bedroom with built in wardrobes and a family bathroom/shower. Other benefits include an allocated parking space and lovely communal gardens.