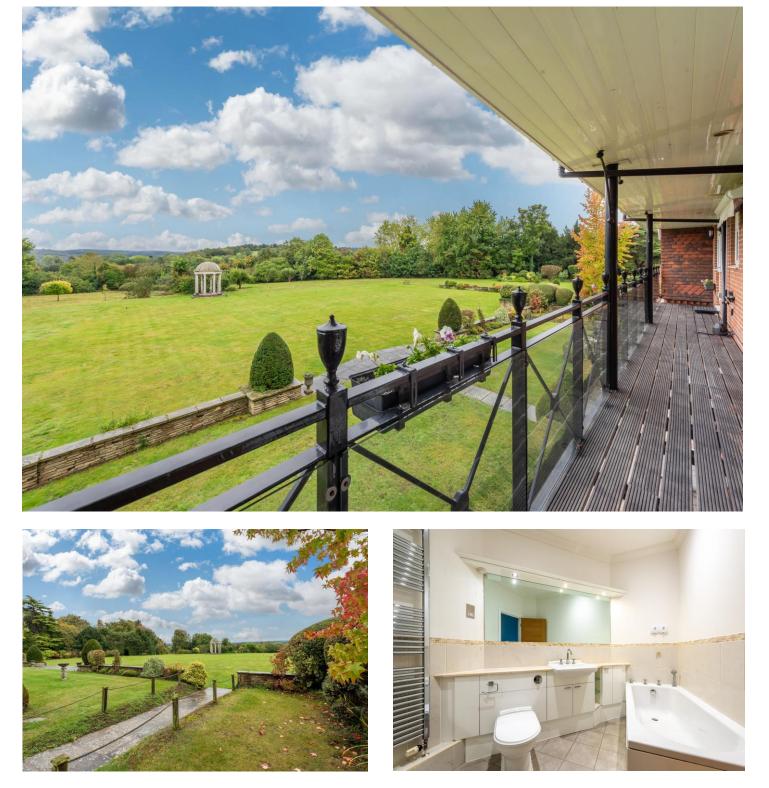

#### 5 Hawks Hill House, Guildford Road, Fetcham, Surrey, KT22 9GS

A beautifully appointed 2 bedroom first floor apartment situated in an exclusive private gated development with outstanding views over delightful communal gardens and Norbury Park to the rear. NO ONWARD CHAIN.

#### THE PROPERTY

Originally constructed in 2004 by Millgate Homes this highly desirable apartment provides particularly spacious and well maintained accommodation. Currently this consists of a generous size lounge/dining room with a central feature stone fireplace and mantle above with French doors opening out onto a private balcony with far reaching views, kitchen incorporating a good range of matching eye and base level units together with ample granite work surfaces and a number of integrated appliances, 2 double bedrooms both with built in wardrobes and ensuite facilities, the master further benefitting from direct access to the private balcony. To the rear there are then 2 acres of superb communal gardens which have been beautifully landscaped and also features a stone built pavilion. Other benefits include lift service, garage en bloc with full power and light and up and over door, additional visitor parking, long lease with share of Freehold.