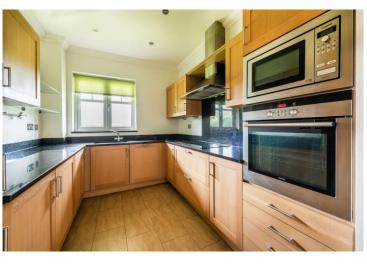

#### THE PROPERTY

Originally constructed in 2004 by Millgate Homes this highly desirable apartment provides particularly spacious and well maintained accommodation. Currently this consists of a generous size lounge/dining room with a central feature stone fireplace and mantle above with French doors opening out onto a private balcony with far reaching views, kitchen incorporating a good range of matching eye and base level units together with ample granite work surfaces and a number of integrated appliances, 2 double bedrooms both with built in wardrobes and ensuite facilities, the master further benefitting from direct access to the private balcony. To the rear there are then 2 acres of superb communal gardens which have been beautifully landscaped and also features a stone built pavilion. Other benefits include lift service, garage en bloc with full power and light and up and over door, additional visitor parking, long lease with share of Freehold.