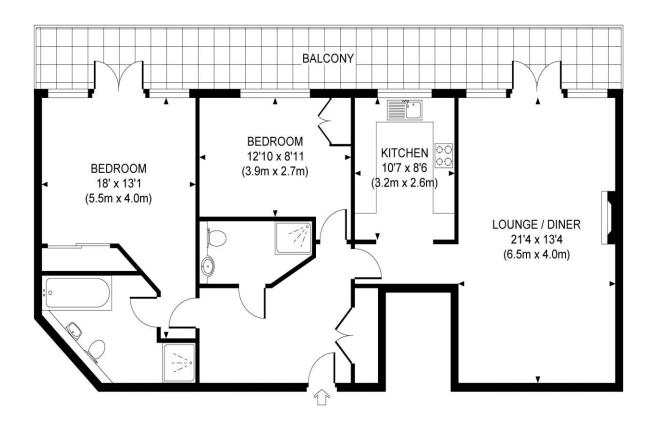

#### **Local Authority**

Mole Valley District Council Tel: 01306 885001 Council Tax Band: F Lease: 125 years from 25.12.2004 with share of Freehold Maintenance: £2,868,00 PA

Approximate Gross Internal Area 936 sq ft / 86.9 sq m

This plan is for layout guidance only. Not drawn to scale unless stated. Whilst every care is taken in the preparation of this plan, please check all dimensions, shapes and compass bearings before making any decisions reliant upon them.

#### THE PROPERTY

Originally constructed in 2004 by Millgate Homes this highly desirable apartment provides particularly spacious and well maintained accommodation. Currently this consists of a generous size lounge/dining room with a central feature stone fireplace and mantle above with French doors opening out onto a private balcony with far reaching views, kitchen incorporating a good range of matching eye and base level units together with ample granite work surfaces and a number of integrated appliances, 2 double bedrooms both with built in wardrobes and ensuite facilities, the master further benefitting from direct access to the private balcony. To the rear there are then 2 acres of superb communal gardens which have been beautifully landscaped and also features a stone built pavilion. Other benefits include lift service, garage en bloc with full power and light and up and over door, additional visitor parking, long lease with share of Freehold.