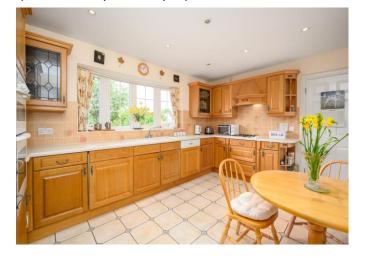

## **THE PROPERTY**

Originally constructed in 1998 by Countryside Residential this lovely home offers well proportioned and flexible accommodation. Currently this consists of an entrance hall, family bathroom, spacious dual aspect sitting room with central feature fireplace and double opening patio doors leading to the well maintained rear garden, separate dining room, generous size conservatory and a kitchen breakfast room incorporating a comprehensive range of matching eye and base level units together with ample space for a breakfast table. Completing the accommodation are 3 bedrooms with the master benefitting from an ensuite shower room. The property itself is approached via a block pavia driveway giving a good amount of off street parking which in turn leads to an integral tandem length garage which is currently sub divided to provide an extremely useful utility room. The rear garden has been extremely well maintained and provides a wide paved sun terrace leading onto an excellent expanse of lawn screened to all sides via profusion of well stocked flower and shrub beds together with mature trees. In total the garden extends to 81ft x 49ft (24.7m x 14.9m) and benefits from a predominantly southerly aspect.