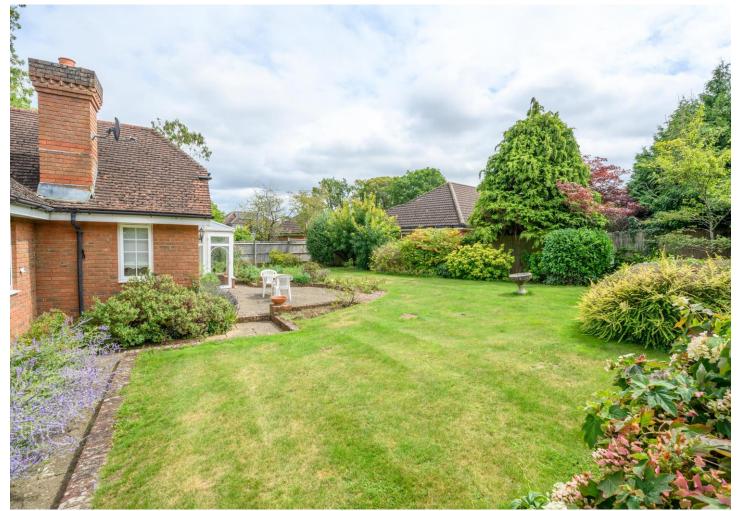

## **THE PROPERTY**

Originally constructed in 1998 by Countryside Residential this lovely home offers well proportioned and flexible accommodation. Currently this consists of an entrance hall, family bathroom, spacious dual aspect sitting room with central feature fireplace and double opening patio doors leading to the well maintained rear garden, separate dining room, generous size conservatory and a kitchen breakfast room incorporating a comprehensive range of matching eye and base level units together with ample space for a breakfast table. Completing the accommodation are 3 bedrooms with the master benefitting from an ensuite shower room. The property itself is approached via a block pavia driveway giving a good amount of off street parking which in turn leads to an integral tandem length garage which is currently sub divided to provide an extremely useful utility room. The rear garden has been extremely well maintained and provides a wide paved sun terrace leading onto an excellent expanse of lawn screened to all sides via profusion of well stocked flower and shrub beds together with mature trees. In total the garden extends to 81ft x 49ft (24.7m x 14.9m) and benefits from a predominantly southerly aspect.