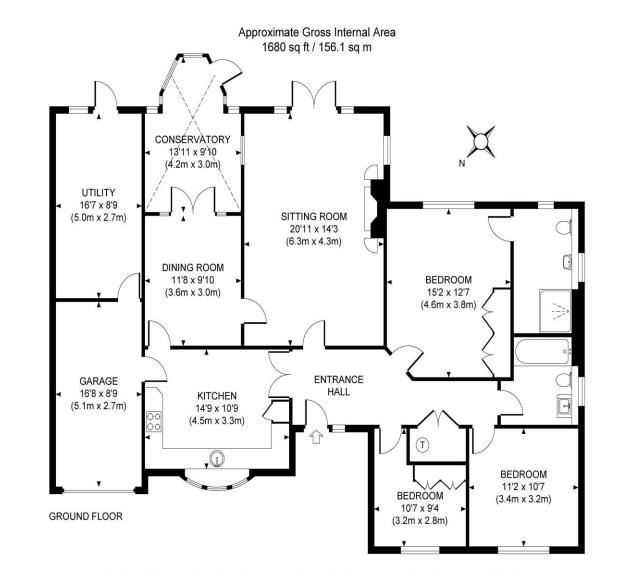

### **Local Authority**

Mole Valley District Council Tel: 01306 885001 Council Tax Band: G

This plan is for layout guidance only. Not drawn to scale unless stated. Whilst every care is taken in the preparation of this plan, please check all dimensions, shapes and compass bearings before making any decisions reliant upon them.

## **THE PROPERTY**

Originally constructed in 1998 by Countryside Residential this lovely home offers well proportioned and flexible accommodation. Currently this consists of an entrance hall, family bathroom, spacious dual aspect sitting room with central feature fireplace and double opening patio doors leading to the well maintained rear garden, separate dining room, generous size conservatory and a kitchen breakfast room incorporating a comprehensive range of matching eye and base level units together with ample space for a breakfast table. Completing the accommodation are 3 bedrooms with the master benefitting from an ensuite shower room. The property itself is approached via a block pavia driveway giving a good amount of off street parking which in turn leads to an integral tandem length garage which is currently sub divided to provide an extremely useful utility room. The rear garden has been extremely well maintained and provides a wide paved sun terrace leading onto an excellent expanse of lawn screened to all sides via profusion of well stocked flower and shrub beds together with mature trees. In total the garden extends to 81ft x 49ft (24.7m x 14.9m) and benefits from a predominantly southerly aspect.