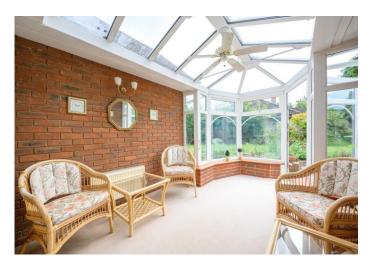

## **THE PROPERTY**

Originally constructed in 1998 by Countryside Residential this lovely home offers well proportioned and flexible accommodation. Currently this consists of an entrance hall, family bathroom, spacious dual aspect sitting room with central feature fireplace and double opening patio doors leading to the well maintained rear garden, separate dining room, generous size conservatory and a kitchen breakfast room incorporating a comprehensive range of matching eye and base level units together with ample space for a breakfast table. Completing the accommodation are 3 bedrooms with the master benefitting from an ensuite shower room. The property itself is approached via a block pavia driveway giving a good amount of off street parking which in turn leads to an integral tandem length garage which is currently sub divided to provide an extremely useful utility room. The rear garden has been extremely well maintained and provides a wide paved sun terrace leading onto an excellent expanse of lawn screened to all sides via profusion of well stocked flower and shrub beds together with mature trees. In total the garden extends to 81ft x 49ft (24.7m x 14.9m) and benefits from a predominantly southerly aspect.