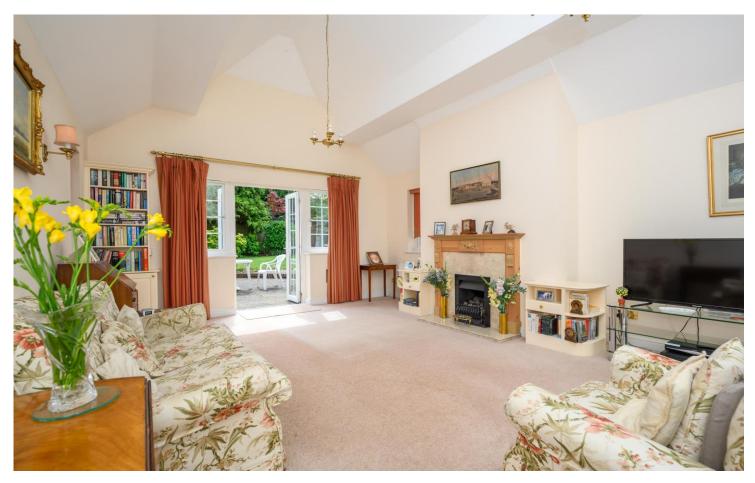

## **THE PROPERTY**

Originally constructed in 1998 by Countryside Residential this lovely home offers well proportioned and flexible accommodation. Currently this consists of an entrance hall, family bathroom, spacious dual aspect sitting room with central feature fireplace and double opening patio doors leading to the well maintained rear garden, separate dining room, generous size conservatory and a kitchen breakfast room incorporating a comprehensive range of matching eye and base level units together with ample space for a breakfast table. Completing the accommodation are 3 bedrooms with the master benefitting from an ensuite shower room. The property itself is approached via a block pavia driveway giving a good amount of off street parking which in turn leads to an integral tandem length garage which is currently sub divided to provide an extremely useful utility room. The rear garden has been extremely well maintained and provides a wide paved sun terrace leading onto an excellent expanse of lawn screened to all sides via profusion of well stocked flower and shrub beds together with mature trees. In total the garden extends to 81ft x 49ft (24.7m x 14.9m) and benefits from a predominantly southerly aspect.