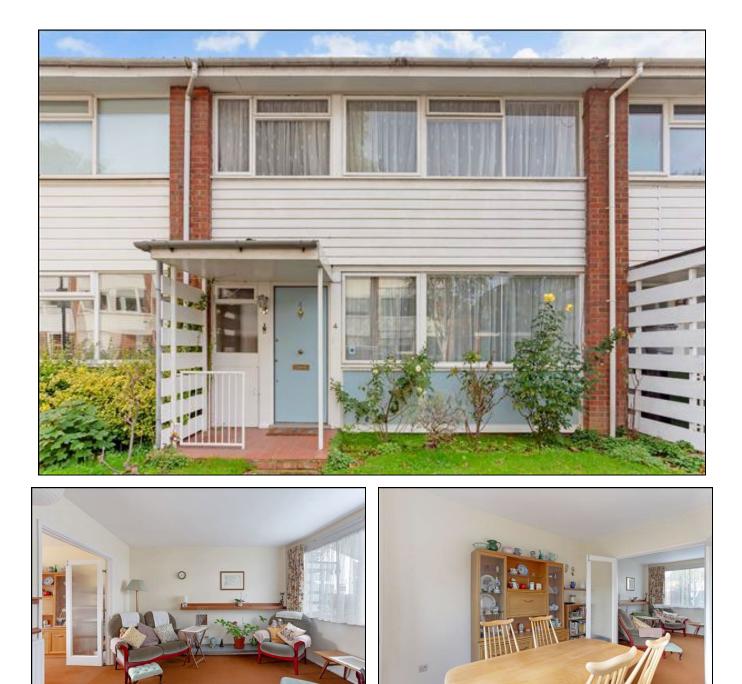

## Foxwood Road Blackheath £695,000 Freehold

Gough Cooper built Terraced House located in a popular in this development within a short walking distance of Blackheath Village. Lovely South facing Garden with the garage located at the bottom of the garden. In need of modernisation this lovely house presents an ideal opportunity to improve and extend subject to planning permissions.