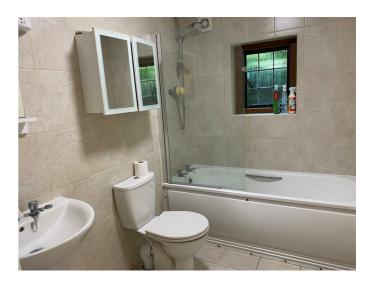

### Bathroom

White suite with bath and Mira shower over with shower screen, extractor fan, opaque window, pedestal wash hand basin with mirror and light over, wc, wall cabinet with mirrored front, radiator, tiled floor.