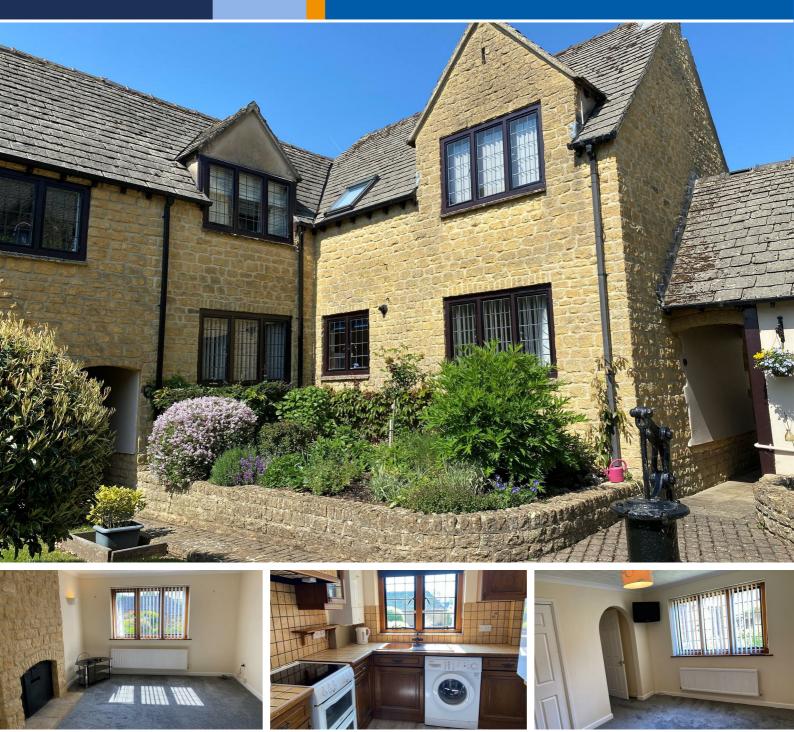

### £995 PCM

GROUND FLOOR FLAT A well presented two bedroom ground floor flat with private entrance. A short walk from the town centre with parking for one car. To Let unfurnished, except for carpets, some white goods and blinds, for 12 months possibly longer. AVAILABLE NOW

### Sitting Room

Windows to front and rear with blinds, chimney breast with exposed stone and hearth NOT TO BE USED. Radiator, wall lights, TV point, central heating thermostat, carpet.

### Kitchen

Wall and base units with tiled worktop over, brown ceramic single sink with drainer and mixer tap with window over and blind, wall mounted gas boiler, freestanding cooker with double oven and electric hob and extractor hood over, washing machine, fridge, radiator, vinyl floor.

### Bedroom 1

Window to front with blind, radiator, carpet, built-in wardrobe with hanging rail and shelf over.

### Bedroom 2

Window to rear with blind, radiator, carpet, fuse box.

### Bathroom

White suite with bath and Mira shower over with shower screen, extractor fan, opaque window, pedestal wash hand basin with mirror and light over, wc, wall cabinet with mirrored front, radiator, tiled floor.

### **Outside & Parking**

Communal outside gravelled areas/pathways with borders. Allocated and numbered parking for one car.