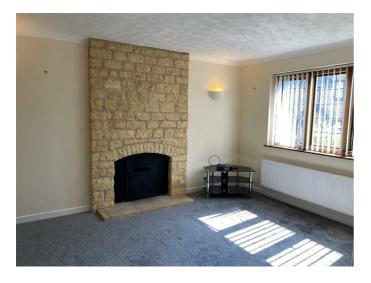

### Sitting Room

Windows to front and rear with blinds, chimney breast with exposed stone and hearth NOT TO BE USED. Radiator, wall lights, TV point, central heating thermostat, carpet.