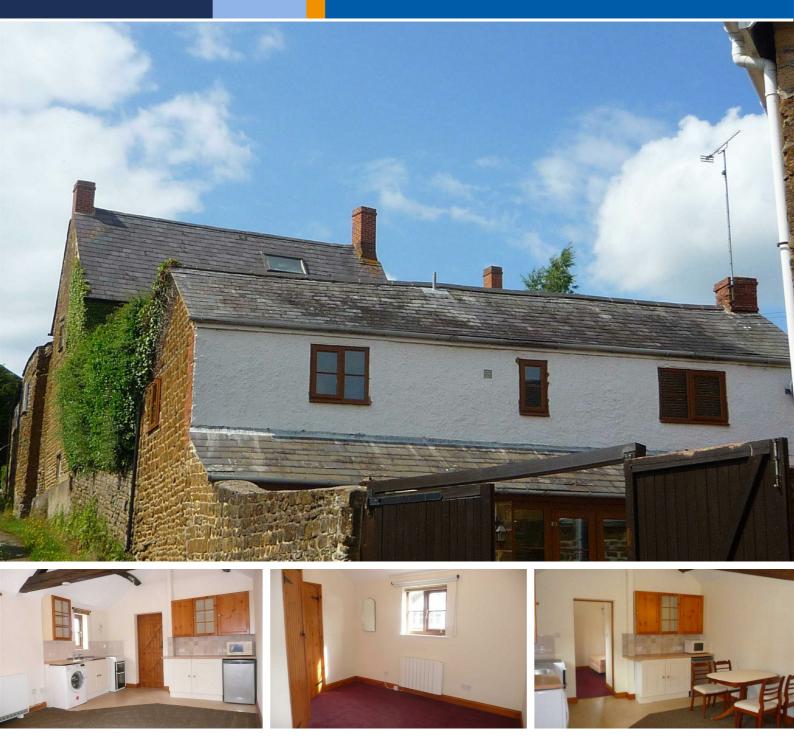

#### The Flat

Is a one bedroom, first floor flat with open plan living. The property has character vaulted ceilings and exposed wooden A-frame beams.

Steep stone steps (under a covered walkway) lead up to the front door.

#### Open Plan Kitchen Sitting Room

Vaulted ceiling with exposed beams, 2 double glazed windows with blinds, carpet in living area, open shelves, wall lights, electric night storage heater, TV and Telephone point. Airing cupboard with water cylinder and immersion heater, slatted shelf.

Vinyl flooring in kitchen area, range of wall and base units, stainless steel single drainer sink unit, Logic electric 4 ring cooker with double oven or option of an Air fryer if preferred. Hoover washer/drier, Logic refrigerator, Alba microwave.

#### Bedroom

L shaped double bedroom, with dual aspect windows having blinds, a vaulted ceiling with exposed beams, carpet, and electric night storage heater.

#### En-suite Shower Room

Carpet, tiled walls, WC, wash hand basin with light and shaver point over, shower cubicle with a Triton electric shower, heated towel rail, mirror fronted wall mounted cupboard.