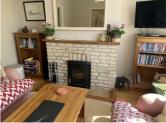

#### SITTING ROOM

Recessed fireplace with log burner and stone hearth, timber flooring, glazed window to the front elevation.