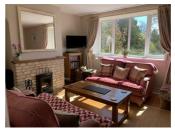

#### SITTING ROOM

Recessed fireplace with log burner and stone hearth, timber flooring, glazed window to the front elevation.