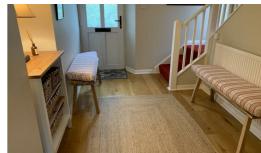

#### **ENTRANCE HALL**

Half glazed front door opens into entrance with oak wood flooring with stairs leading up to the first floor and under stairs cupboard. Radiator.