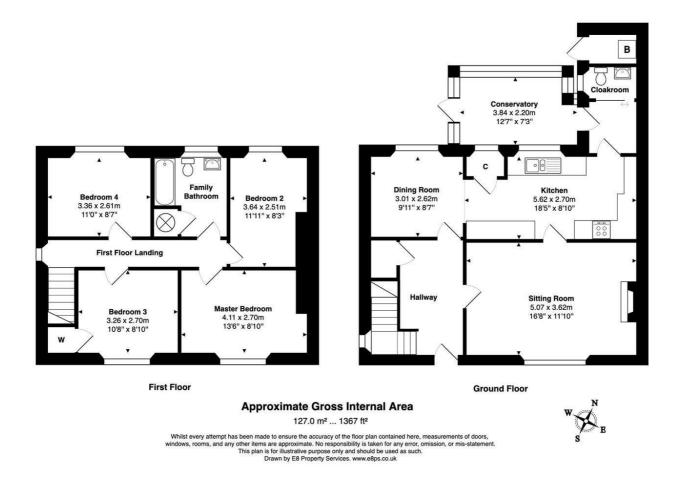

#### **DESCRIPTION**

LET AGREED

This spacious cottage available now either fully furnished, part furnished or unfurnished. Four double bedrooms, one bathroom, a dining area with fully equipped large kitchen with a range of white goods and oven, a roomy sitting room with log burner, conservatory room, cloakroom and a sun terrace with garden views. Separate single garage - please ask agent.

#### **ENTRANCE HALL**

Half glazed front door opens into entrance with oak wood flooring with stairs leading up to the first floor and under stairs cupboard. Radiator.

#### SITTING ROOM

Recessed fireplace with log burner and stone hearth, timber flooring, glazed window to the front elevation.

# KITCHEN / DINNING ROOM

Dining room with fully equipped bespoke kitchen, with dishwasher, oven, hob, extractor fan and fridge freezer. Extensive range of storage cupboards and worktops with a separate larder.

## **CONSERVATORY**

To the rear of the property the conservatory has a washer drier. Back door to the garden and side entrance to parking. A separate downstairs cloakroom is located between the conservatory and kitchen/diner.

#### BEDROOM 1

Large double bedroom, with garden views. Radiator.

#### **BEDROOM 2**

Spacious double bedroom with views and built in wardrobe . Radiator

BEDROOM 3

Double Bedroom. Radiator.

BEDROOM 4 Double bedroom. Radiator

#### **FAMILY BATHROOM**

Bath with shower with drench head, low level WC, wash basin and large heated towel rail. Airing cupboard.

### **GARAGE**

Separate rear single garage - Ask Agent