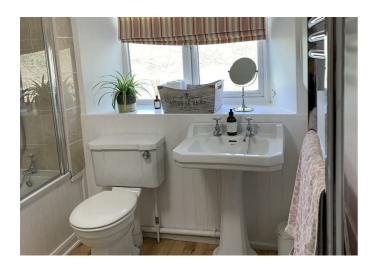

#### **FAMILY BATHROOM**

Bath with shower with drench head, low level WC, wash basin and large heated towel rail. Airing cupboard.