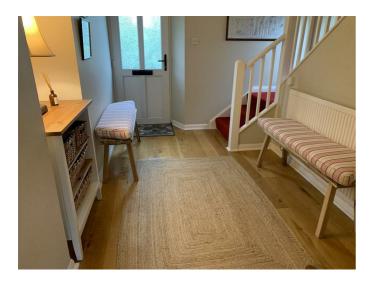

#### **ENTRANCE HALL**

Half glazed front door opens into entrance with oak wood flooring with stairs leading up to the first floor and under stairs cupboard. Radiator.