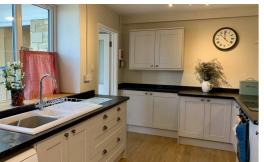

# KITCHEN / DINNING ROOM

Dining room with fully equipped bespoke kitchen, with dishwasher, oven, hob, extractor fan and fridge freezer. Extensive range of storage cupboards and worktops with a separate larder.