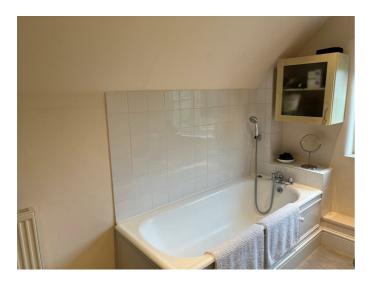

#### Bathroom

Panelled bath, tiled shower, wc, pedestal wash hand basin, vinyl flooring, wooden dresser, radiator, window to rear with blind over.