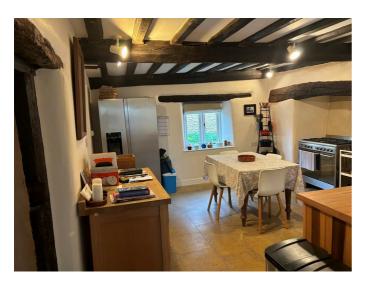

#### Kitchen

Base units with worktop over, stainless steel one and half bowl sink, Smeg Dual Fuel Range Cooker with electric oven and calor gas (propane) hob, extractor fan over, dishwasher, sideboard, wooden table with extension, stone floor with underfloor heating, beams to ceiling, double aspect windows, door to back garden.