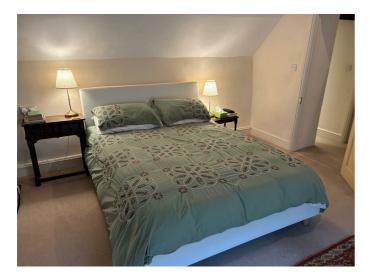

#### Bedroom 1

Windows to front with curtains, pitched roof with beams, built-in cupboard with hanging rail and shelf over, balustrade to staircase leading to ground floor sitting room, TV point, carpet, radiator, mirror and shelves.

#### Bedroom 2

Window to front with curtain, pitched roof with beams and A-beam, built-in cupboard with hanging rail, shelf over and light, carpet, chest of drawers.

## Bedroom 3

Window to rear with curtains, built-in cupboard with hanging rail and shelf over, carpet, radiator, chest of drawers.