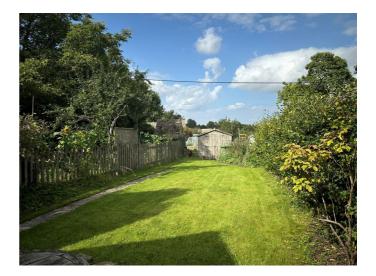

## **Outside & Parking**

Unallocated parking is available opposite the property.

Garden patio to front of the property, wooden storage unit for propane gas cylinders.

To the rear of the property there is a patio area with table and chairs, garden laid to lawn, garden shed with some garden tools, oil tank, wood store. There is access at the back for oil deliveries only. The bins belong at the front of the property.