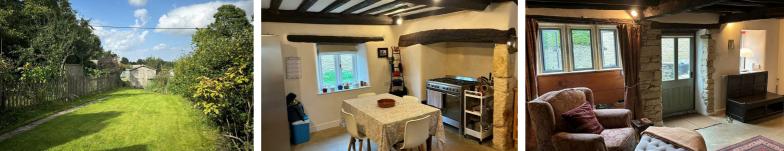

#### Kitchen

Base units with worktop over, stainless steel one and half bowl sink, Smeg Dual Fuel Range Cooker with electric oven and calor gas (propane) hob, extractor fan over, dishwasher, sideboard, wooden table with extension, stone floor with underfloor heating, beams to ceiling, double aspect windows, door to back garden.

## **Outside & Parking**

Unallocated parking is available opposite the property.

Garden patio to front of the property, wooden storage unit for propane gas cylinders.

To the rear of the property there is a patio area with table and chairs, garden laid to lawn, garden shed with some garden tools, oil tank, wood store. There is access at the back for oil deliveries only. The bins belong at the front of the property.