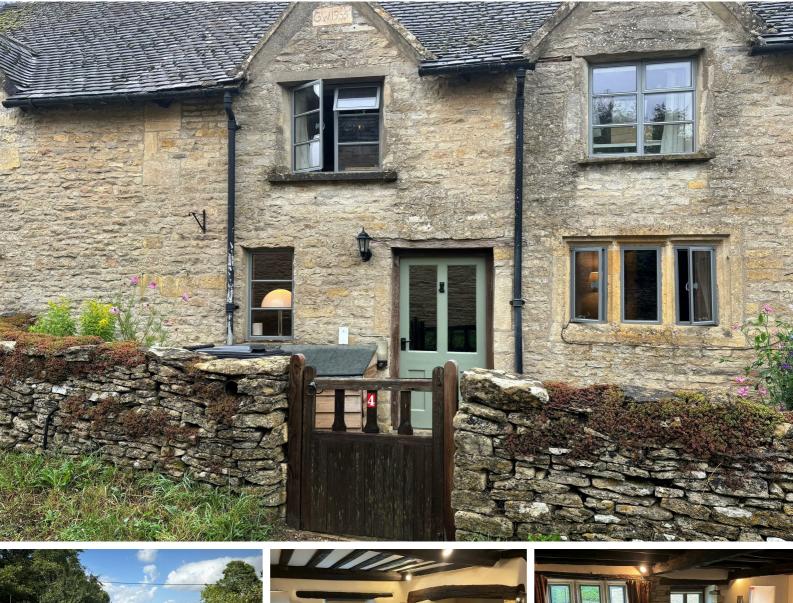

# **Tayler & Fletcher**

4 Hazleton, Cheltenham GL54 4DX

# £1,395 PCM

A mid terraced period character cottage with three bedrooms and spacious garden in a rural location in the village of Hazelton. To Let part furnished, to include some kitchen white goods, for 12 months ideally longer on an assured shorthold tenancy.

#### Location

4 Hazelton is a 3 bedroom Cotswold stone cottage within the rural hamlet of Hazelton. The village comprises mainly period properties and situated amongst the unspoilt rolling Cotswold countryside. The community is centred around the village hall and St Andrews Church. Hazelton is situated approximately a mile from the A40 which gives excellent access to Cheltenham to the west, Oxford to the east and Cirencester to the south.