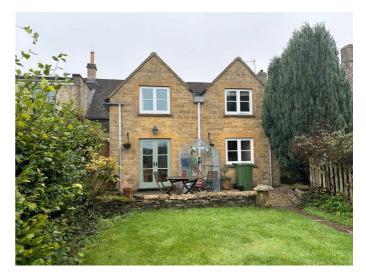

## **Outside & Parking**

Unallocated parking is available opposite the property.

Garden patio to front of the property, wooden storage unit for propane gas cylinders.

To the rear of the property there is a patio area with table and chairs, garden laid to lawn, garden shed with some garden tools, oil tank, wood store. There is access at the back for oil deliveries only. The bins belong at the front of the property.