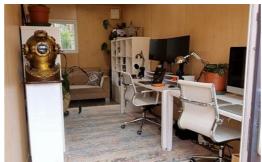

## THE APPLE STORE

- \* 5 Units with interlinking doors
- \* 500sqft per Unit

- \* Robust wood laminate flooring
- \* Kitchen facilities in each
- \* Separate toilet facilities
- \* 100gb Broadband (with 4g backup)
- \* Courier Access

#### THE HAYLOFT

- \* 7 Units with interlinking options
- \* Robust wood laminate flooring
- \* Kitchen facilities
- \* internal toilet facilities
- \* 100gb broadband (with 4g backup)
- \* Great views over the Cotswold Hills
- \* 434-1843 sqft

#### THE OLD SMOKERY

- \* 9 Units
- \* Open plan Gym with Mez floor
- \* Event Space with multimedia set up, adjoining commercial kitchen and public washrooms. Full glass veranda with outdoor seating and bar.
- \* 6 X office units with linking doors and mezzanine floor
- \* Front/back courtyard space
- \* Robust wood laminate flooring
- \* Kitchen facilities in each
- \* Internal toilet facilities
- \* 100gb Broadband (with 4g backup)
- \* Customer parking directly outside
- \* 500sqft each.