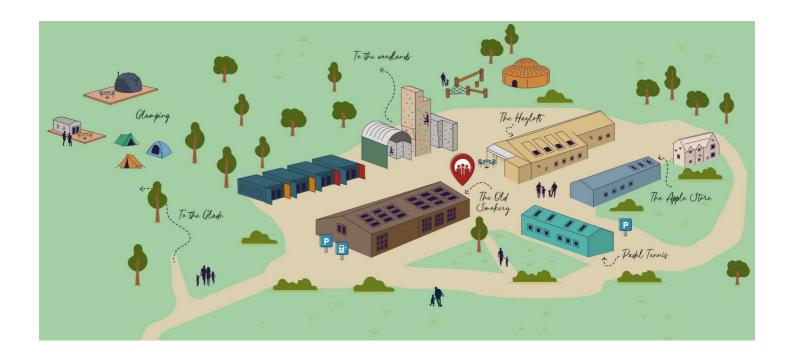

#### JOIN OUR COMMUNITY

Far Peak has a number of diverse and vibrant offices working from our Eco Park. With a range of spaces to suit small to medium sized businesses, there are plenty of opportunities to network, entertain and socialise.

All of the units can access the amazing communal spaces including:

- \* The old Smokery Event and meeting space and Bar
- \* The Hayloft takeaway and café
- \* 25 Acres of fields and woodlands
- \* Shared courtyard and covered areas with picnic benches.

## THE APPLE STORE

- \* 5 Units with interlinking doors
- \* 500sqft per Unit

- \* Robust wood laminate flooring
- \* Kitchen facilities in each
- \* Separate toilet facilities
- \* 100gb Broadband (with 4g backup)
- \* Courier Access

#### THE HAYLOFT

- \* 7 Units with interlinking options
- \* Robust wood laminate flooring
- \* Kitchen facilities
- \* internal toilet facilities
- \* 100gb broadband (with 4g backup)
- \* Great views over the Cotswold Hills
- \* 434-1843 sqft

#### THE OLD SMOKERY

- \* 9 Units
- \* Open plan Gym with Mez floor
- \* Event Space with multimedia set up, adjoining commercial kitchen and public washrooms. Full glass veranda with outdoor seating and bar.
- \* 6 X office units with linking doors and mezzanine floor
- \* Front/back courtyard space
- \* Robust wood laminate flooring
- \* Kitchen facilities in each
- \* Internal toilet facilities
- \* 100gb Broadband (with 4g backup)
- \* Customer parking directly outside
- \* 500sqft each.

#### THE PODS

- \* 9 Units
- \* 20ft containers with glass frontage and rear window
- \* Fully insulated with birch plywood finish
- \* Robust laminate flooring throughout
- \* Kitchenette optional
- \* Shared toilet facilities
- \* 100gb broadband
- \* Woodland views.