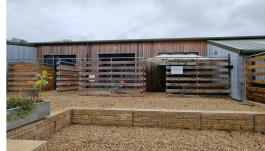

#### THE OLD SMOKERY

- \* 9 Units
- \* Open plan Gym with Mez floor
- \* Event Space with multimedia set up, adjoining commercial kitchen and public washrooms. Full glass veranda with outdoor seating and bar.
- \* 6 X office units with linking doors and mezzanine floor
- \* Front/back courtyard space
- \* Robust wood laminate flooring
- \* Kitchen facilities in each
- \* Internal toilet facilities
- \* 100gb Broadband (with 4g backup)
- \* Customer parking directly outside
- \* 500sqft each.