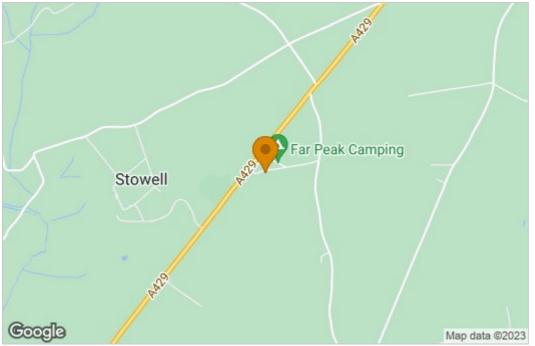

#### **LOCATION**

Far Peak Business Park is ideally situated adjacent to the A429 Fosseway at the centre of the Cotswolds AONB, with the beautiful town of Northleach just a mile away. Far Peak also has great transport links to Cheltenham and Oxford via the A40 and Cirencester just 9 miles South.

## Area Map