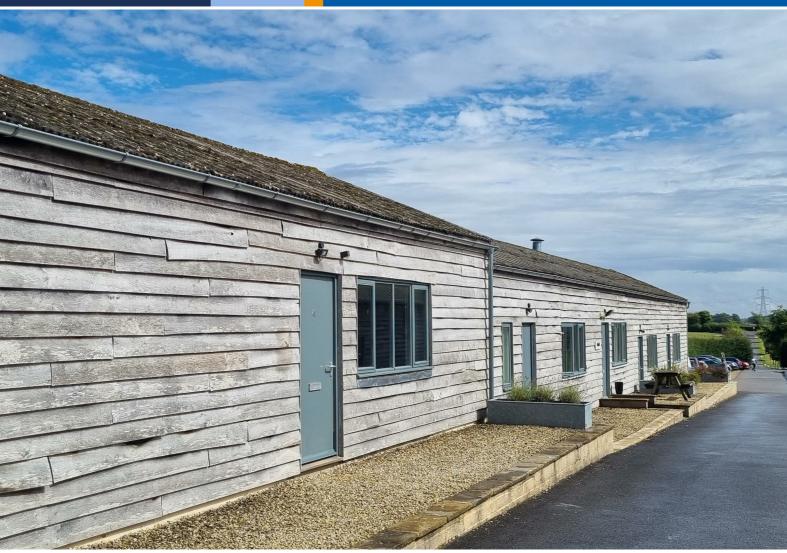

#### THE HAYLOFT

- \* 7 Units with interlinking options
- \* Robust wood laminate flooring
- \* Kitchen facilities
- \* internal toilet facilities
- \* 100gb broadband (with 4g backup)
- \* Great views over the Cotswold Hills
- \* 434-1843 sqft