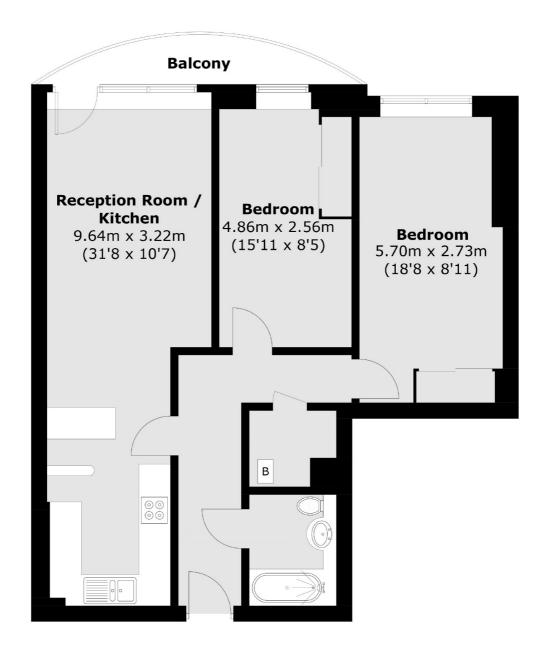

## **First Floor**

Total area (approx.): 71.3 sq. m (767.5 sq. ft) Balcony: 4.0 sq. m (43.1 sq. ft)