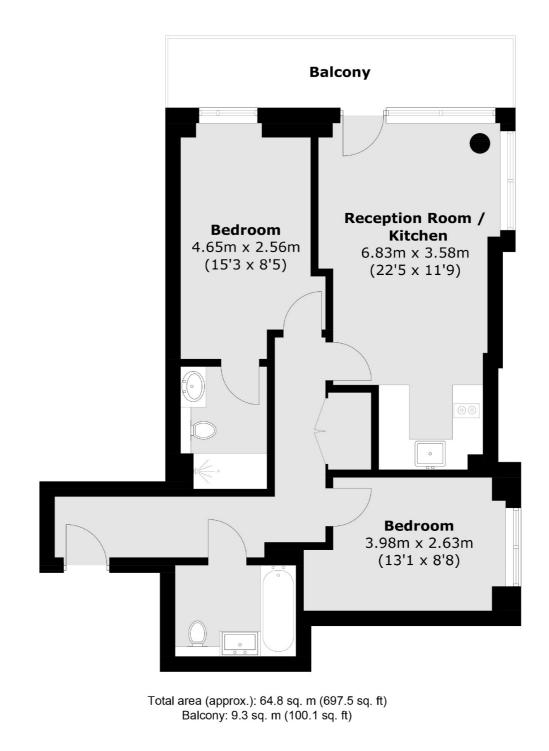

## JUNIPER DRIVE, SW18

£600,000

- Two double bedrooms
- Two bathrooms
- Allocated parking
- Private balcony
- Concierge service
- Energy rating: D

## ABOUT THE HOME

A beautiful example of a luxury, modern apartment located in the popular Battersea Reach development with allocated parking.

This property offers; a generous entrance hall with useful storage cupboard and family bathroom, bright and spacious open plan living/kitchen space providing access onto a large, private balcony with views over the well-kept gardens. There are two double bedrooms; the principle bedroom offering a modern, en-suite bathroom. The property further benefits from allocated parking, air conditioning in the lounge and both bedrooms, a concierge service and being a stones throw from The River Thames.