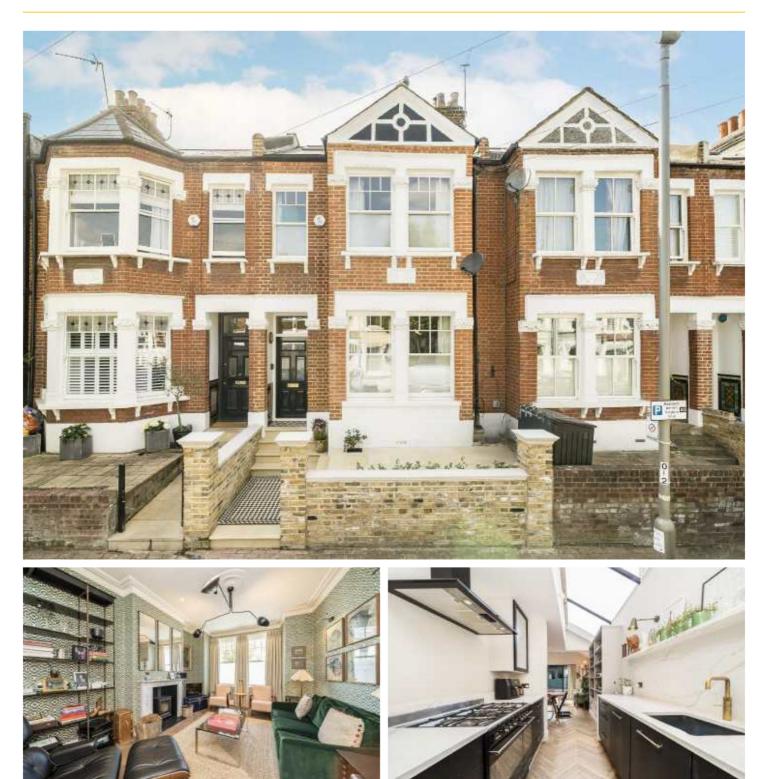

## MEXFIELD ROAD, SW15

£1,700,000

- Edwardian terraced house
- Four bedrooms
- Three bathrooms
- Home office in the garden
- High specification finish
- Energy rating: C

## ABOUT THE HOME

An exquisite, four bedroom, Edwardian family home located on a beautiful, tree-lined street. Upon entrance you'll find a spacious reception room boasting tall ceilings and a wood burning stove. The kitchen/dining room is a true centrepiece, with herringbone wooden floors, underfloor heating, Smeg range cooker, hot/sparkling Quooker tap, electric Velux windows that flood the space with natural light, useful pantry and Crittall style, double doors which open onto a well kept garden with home office. There is ample storage and a W/C on the ground floor. This home offers four bedrooms; the principle bedroom including a dressing room and en-suite bathroom with bespoke vanity units and underfloor heating. There is a storage room/fifth bedroom and further bathrooms on the first and second floors. The property offers the perfect balance of style and functionality, making it ideal for modern family living.

Mexfield Road is highly sought after for being within walking distance to East Putney tube, Putney and Wandsworth Town mainline stations. An array of trendy coffee shops, boutique stores, bars and restaurants are just a stone's throw away for a vibrant lifestyle.