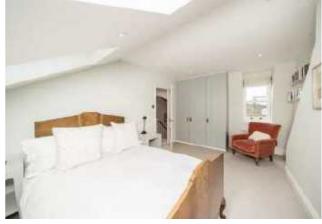

## ABOUT THE HOME

An exquisite, four bedroom, Edwardian family home located on a beautiful, tree-lined street. Upon entrance you'll find a spacious reception room boasting tall ceilings and a wood burning stove. The kitchen/dining room is a true centrepiece, with herringbone wooden floors, underfloor heating, Smeg range cooker, hot/sparkling Quooker tap, electric Velux windows that flood the space with natural light, useful pantry and Crittall style, double doors which open onto a well kept garden with home office. There is ample storage and a W/C on the ground floor. This home offers four bedrooms; the principle bedroom including a dressing room and en-suite bathroom with bespoke vanity units and underfloor heating. There is a storage room/fifth bedroom and further bathrooms on the first and second floors. The property offers the perfect balance of style and functionality, making it ideal for modern family living.