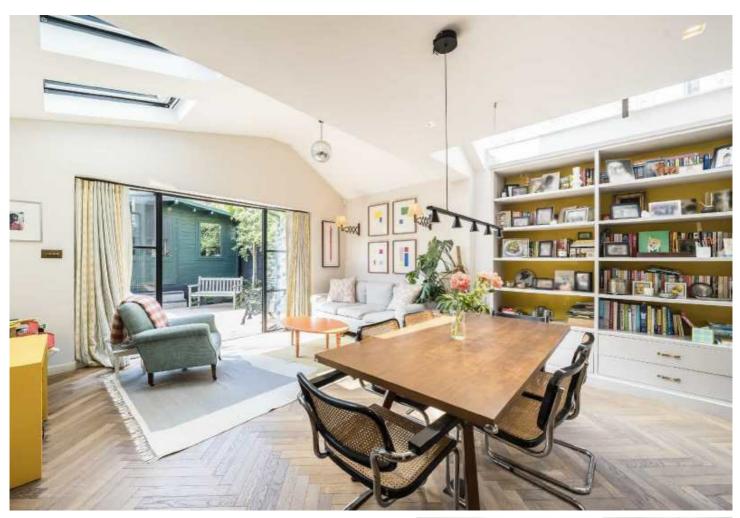

## ABOUT THE HOME

An exquisite, four bedroom, Edwardian family home located on a beautiful, tree-lined street. Upon entrance you'll find a spacious reception room boasting tall ceilings and a wood burning stove. The kitchen/dining room is a true centrepiece, with herringbone wooden floors, underfloor heating, Smeg range cooker, hot/sparkling Quooker tap, electric Velux windows that flood the space with natural light, useful pantry and Crittall style, double doors which open onto a well kept garden with home office. There is ample storage and a W/C on the ground floor. This home offers four bedrooms; the principle bedroom including a dressing room and en-suite bathroom with bespoke vanity units and underfloor heating. There is a storage room/fifth bedroom and further bathrooms on the first and second floors. The property offers the perfect balance of style and functionality, making it ideal for modern family living.