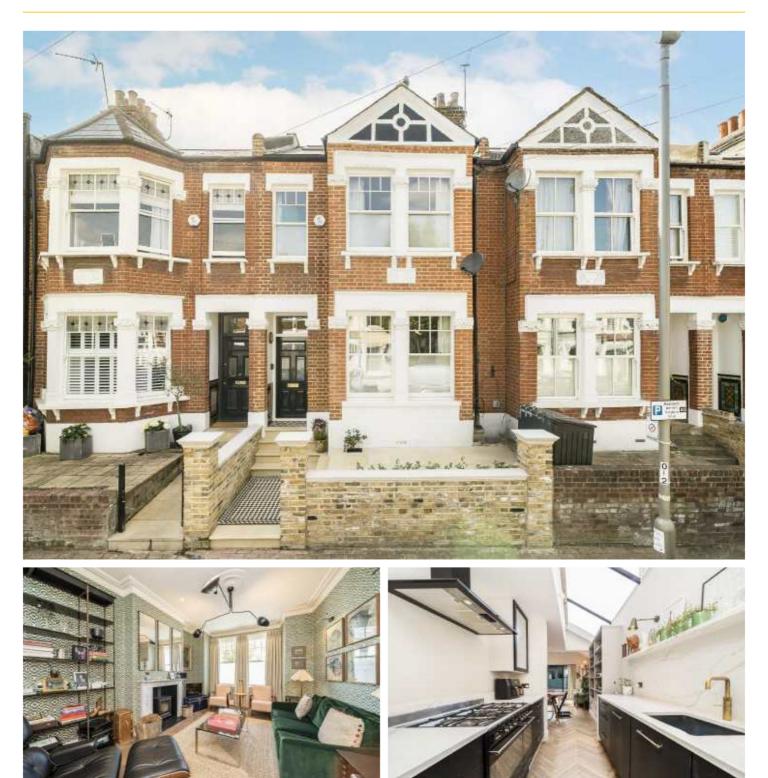

## MEXFIELD ROAD, SW15

£1,500,000

- Edwardian terraced house
- Four bedrooms
- Three bathrooms
- Home office in the garden
- High specification finish
- Energy rating: C

## ABOUT THE HOME

An exquisite, four bedroom, Edwardian family home located on a beautiful, tree-lined street. Upon entrance you'll find a spacious reception room boasting tall ceilings and a wood burning stove. The kitchen/dining room is a true centrepiece, with herringbone wooden floors, underfloor heating, Smeg range cooker, hot/sparkling Quooker tap, electric Velux windows that flood the space with natural light, useful pantry and Crittall style, double doors which open onto a well kept garden with home office. There is ample storage and a W/C on the ground floor. This home offers four bedrooms; the principle bedroom including a dressing room and en-suite bathroom with bespoke vanity units and underfloor heating. There is a storage room/fifth bedroom and further bathrooms on the first and second floors. The property offers the perfect balance of style and functionality, making it ideal for modern family living.