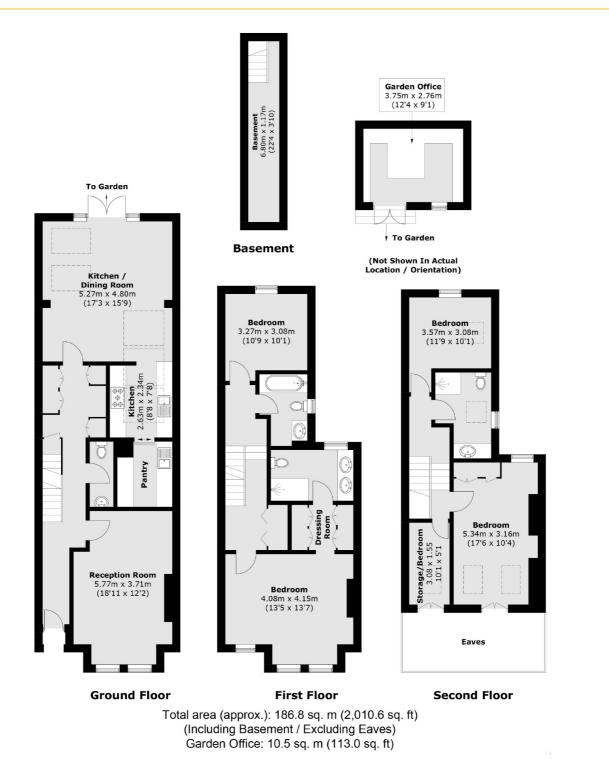

## ABOUT THE HOME

An exquisite, four bedroom, Edwardian family home located on a beautiful, tree-lined street. Upon entrance you'll find a spacious reception room boasting tall ceilings and a wood burning stove. The kitchen/dining room is a true centrepiece, with herringbone wooden floors, underfloor heating, Smeg range cooker, hot/sparkling Quooker tap, electric Velux windows that flood the space with natural light, useful pantry and Crittall style, double doors which open onto a well kept garden with home office. There is ample storage and a W/C on the ground floor. This home offers four bedrooms; the principle bedroom including a dressing room and en-suite bathroom with bespoke vanity units and underfloor heating. There is a storage room/fifth bedroom and further bathrooms on the first and second floors. The property offers the perfect balance of style and functionality, making it ideal for modern family living.