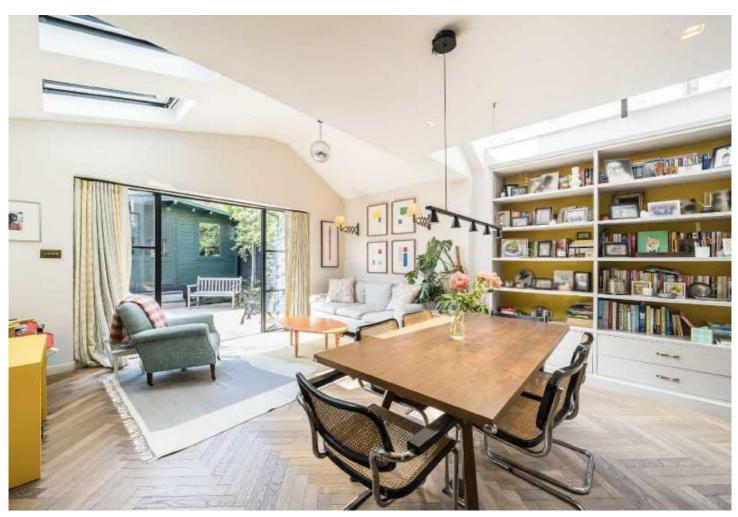

## ABOUT THE HOME

An exquisite, four bedroom, Edwardian family home located on a beautiful, tree-lined street. Upon entrance you'll find a spacious reception room boasting tall ceilings and a wood burning stove. The kitchen/dining room is a true centrepiece, with herringbone wooden floors, underfloor heating, Smeg range cooker, hot/sparkling Quooker tap, electric Velux windows that flood the space with natural light, useful pantry and Crittall style, double doors which open onto a well kept garden with home office. There is ample storage and a W/C on the ground floor. This home offers four bedrooms; the principle bedroom including a dressing room and en-suite bathroom with bespoke vanity units and underfloor heating. There is a storage room/fifth bedroom and further bathrooms on the first and second floors. The property offers the perfect balance of style and functionality, making it ideal for modern family living.