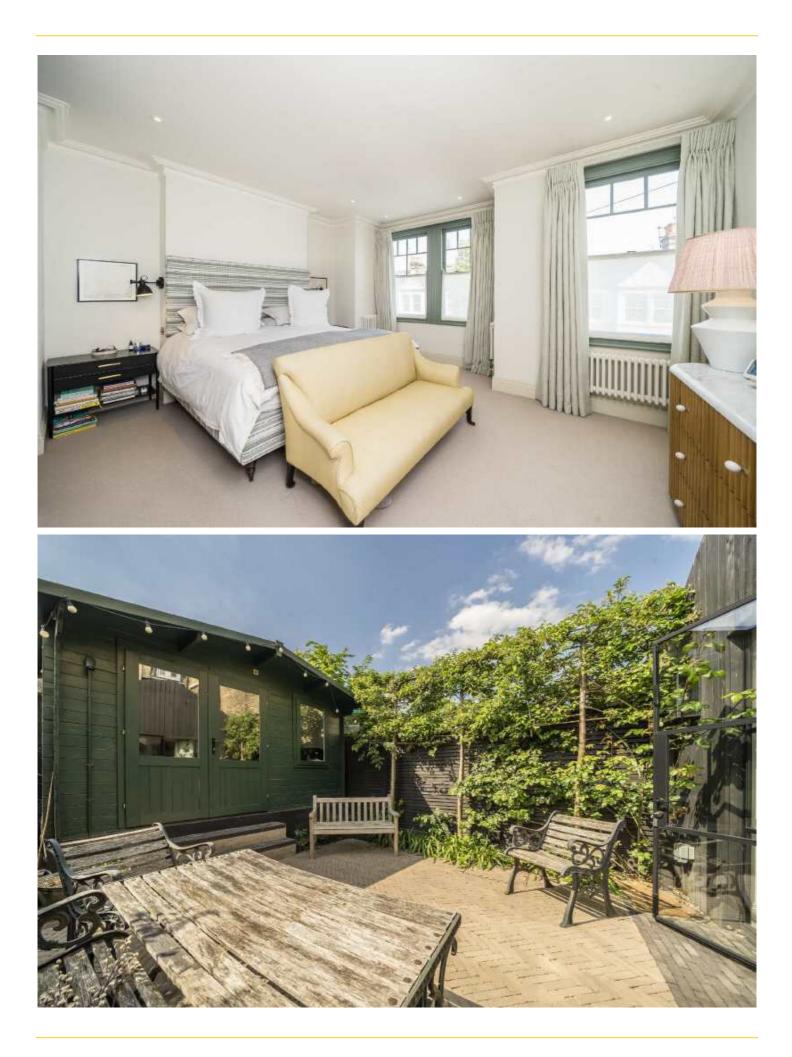

## ABOUT THE HOME

An exquisite, four bedroom, Edwardian family home located on a beautiful, tree-lined street. Upon entrance you'll find a spacious reception room boasting tall ceilings and a wood burning stove. The kitchen/dining room is a true centrepiece, with herringbone wooden floors, underfloor heating, Smeg range cooker, hot/sparkling Quooker tap, electric Velux windows that flood the space with natural light, useful pantry and Crittall style, double doors which open onto a well kept garden with home office. There is ample storage and a W/C on the ground floor. This home offers four bedrooms; the principle bedroom including a dressing room and en-suite bathroom with bespoke vanity units and underfloor heating. There is a storage room/fifth bedroom and further bathrooms on the first and second floors. The property offers the perfect balance of style and functionality, making it ideal for modern family living.