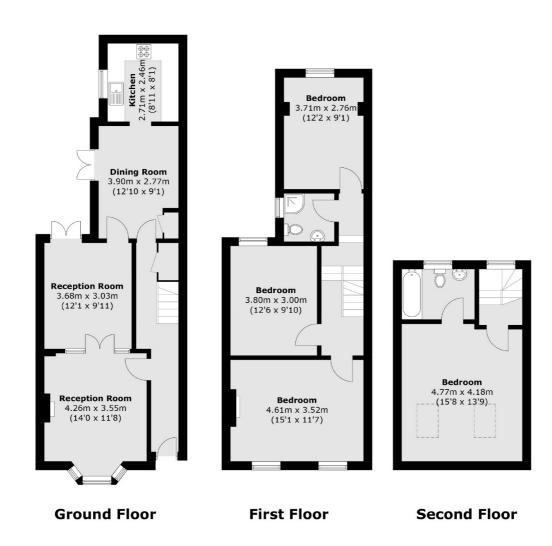

This beautifully extended family home offers elegant accommodation, including a spacious double reception room and a bright kitchen dining room that opens onto a small paved outdoor area. Additional features include a family bathroom and four generous double bedrooms, with the master suite benefiting from an en-suite bathroom.

Total area (approx.): 132.4 sq. m (1425.1 sq. ft)