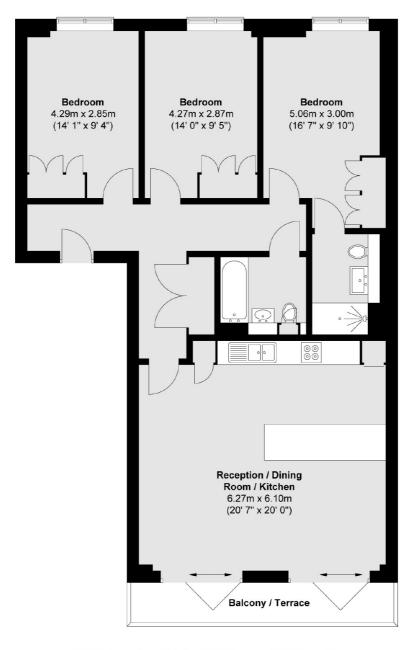

Accommodation comprises; spacious hallway with useful large storage cupboard, wonderfully presented kitchen open plan to the impressive reception and dining areas, great family bathroom, generous second and third bedrooms both boasting built in wardrobes, large principle bedroom also benefiting from built in wardrobes and a lovely en suite bathroom. The property benefits from a large, private terrace which is accessed via the reception room. The development also offers well maintained communal gardens and a 24 hour concierge service.

Total area (approx.) : 103.7 sq. m (1116 sq. ft)
Total balcony / terrace area (approx.) : 6.5 sq. m (70 sq. ft)