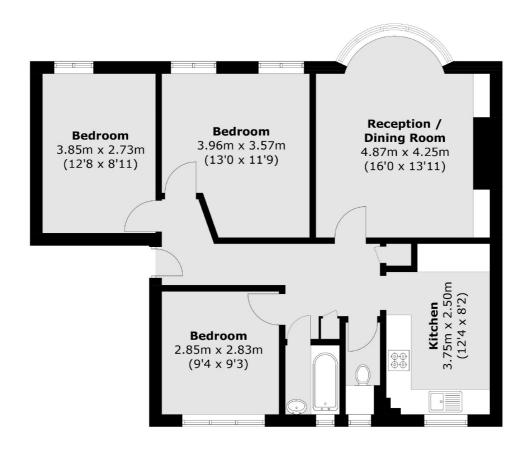

## ABOUT THE HOME

A spacious three double bedroom apartment on a highly sought after road. This property offers three good sized double bedrooms and a modern family bathroom. There is a bright and spacious reception room offering an abundance of natural light as well as a beautiful kitchen. The property also benefits from a private garden.

Total area (approx.): 78.0 sq. m (839.6 sq. ft)