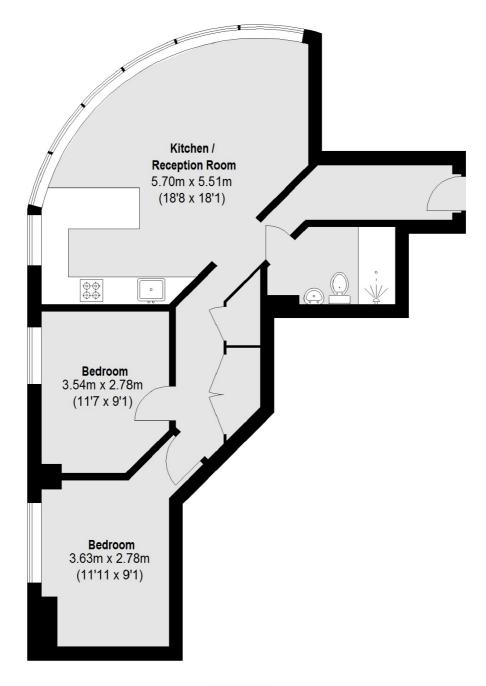

urbished
- Two double bedrooms
- Modern fitted kitchen
- 0.2 Miles from station
- Concierge
- Energy rating: C











## ABOUT THE HOME

An immaculately refurbished two double bedroom apartment, ideally located 0.2 miles from Wandsworth Town and just moments away from the river.

The property has been meticulously refurbished by the current owners. Benefiting from a beautifully appointed modern kitchen with large breakfast bar, the spacious reception area has fantastic natural light from the curved bay. The property has two double bedrooms and a modern high specification family bathroom.

Situated ideally for Wandsworth Town and it's plethora of excellent amenities including, a number of pubs, restaurants and coffee shops, as well as national rail services within 0.2 miles.













## **First Floor**

Total area (approx.): 64.43 sq. m (694 Sq. ft)

## **JACKSONS EARLSFIELD**

372-374 Garratt Lane, Earlsfield, London, SW18 4ES Sales: 020 8971 7979 Lettings: 020 8971 7070

Energy Rating: We aim to make our particulars both accurate and reliable. However they are not guaranteed; nor do they form part of an offer or contract. If you require clarification on any points then please contact us, especially if you're traveling some distance to view. Please note that appliances and heating systems have not been tested and therefore no warranties can be given as to their good working order.