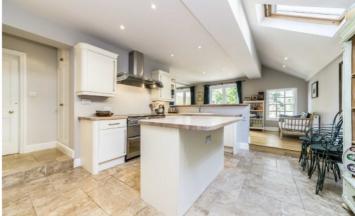

## ABOUT THE HOME

A substantial, four bedroom, period house offering an abundance of character, charm, and versatile living space.

Situated on the highly sought-after St. John's Hill Grove this characterful home comprises; a grand entrance hall with a utility cupboard and WC, double reception room benefitting from an abundance of natural light, a separate kitchen which is open plan to a large dining/breakfast room, perfect for entertaining. The property also boasts a generous, beautifully landscaped, south facing garden. Upstairs, you'll find three spacious bedrooms, a family bathroom and a fourth, principle, bedroom boasting a well appointed en suite bathroom, making this an excellent choice for families or those seeking lateral living space.