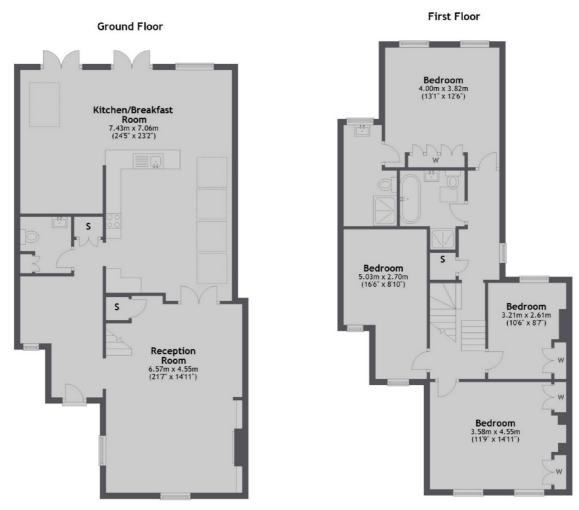

## ABOUT THE HOME

A substantial, four bedroom, period house offering an abundance of character, charm, and versatile living space.

Situated on the highly sought-after St. John's Hill Grove this characterful home comprises; a grand entrance hall with a utility cupboard and WC, double reception room benefitting from an abundance of natural light, a separate kitchen which is open plan to a large dining/breakfast room, perfect for entertaining. The property also boasts a generous, beautifully landscaped, south facing garden. Upstairs, you'll find three spacious bedrooms, a family bathroom and a fourth, principle, bedroom boasting a well appointed en suite bathroom, making this an excellent choice for families or those seeking lateral living space.

Total area: approx. 166.2 sq. metres (1788.6 sq. feet)