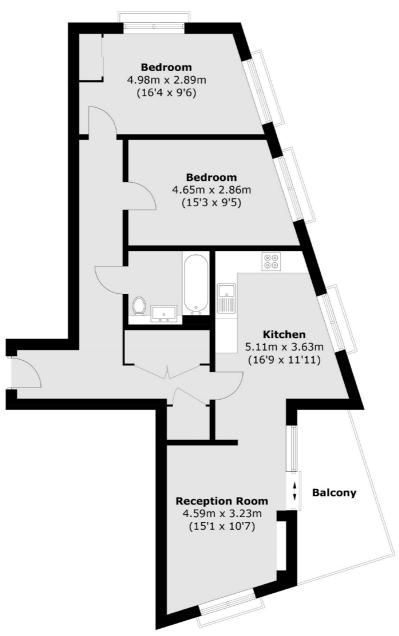

## ABOUT THE HOME

A wonderfully presented and bright, two double bedroom, modern apartment with large private balcony in central Wandsworth.

The apartment is beautifully presented and comprises of; a large hallway with ample storage, modern separate contemporary family bathroom, a generous double bedroom. The main double bedroom has built in wardrobes and is flooded with natural light, as are all the other rooms with floor to ceiling windows. There is a modern kitchen finished to a high standard, leading to an open plan reception/dining room offering a fantastic entertaining space with large private balcony. The development also provides a large communal roof terrace and concierge service.

Total area (approx.): 76.2 sq. m (820.2 sq. ft) Balcony: 8.7 sq. m (93.6 sq. ft)