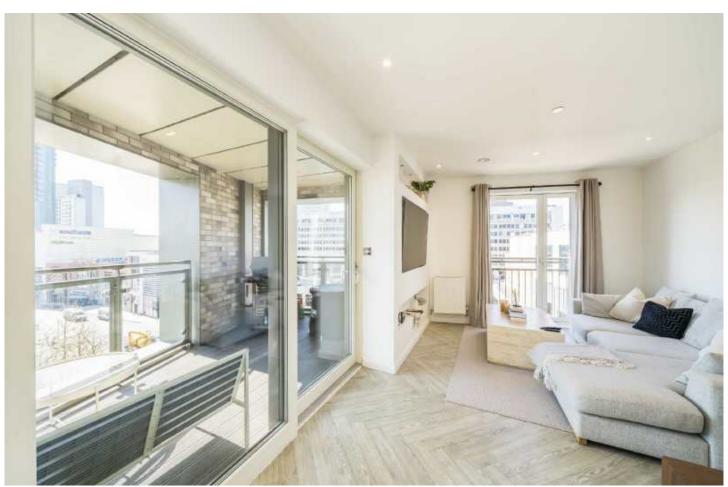

## ABOUT THE HOME

A wonderfully presented and bright, two double bedroom, modern apartment with large private balcony in central Wandsworth.

The apartment is beautifully presented and comprises of; a large hallway with ample storage, modern separate contemporary family bathroom, a generous double bedroom. The main double bedroom has built in wardrobes and is flooded with natural light, as are all the other rooms with floor to ceiling windows. There is a modern kitchen finished to a high standard, leading to an open plan reception/dining room offering a fantastic entertaining space with large private balcony. The development also provides a large communal roof terrace and concierge service.