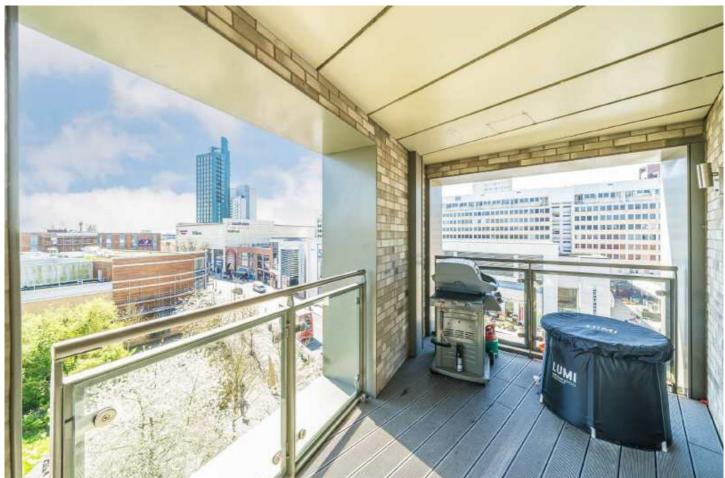

## ABOUT THE HOME

A wonderfully presented and bright, two double bedroom, modern apartment with large private balcony in central Wandsworth.

The apartment is beautifully presented and comprises of; a large hallway with ample storage, modern separate contemporary family bathroom, a generous double bedroom. The main double bedroom has built in wardrobes and is flooded with natural light, as are all the other rooms with floor to ceiling windows. There is a modern kitchen finished to a high standard, leading to an open plan reception/dining room offering a fantastic entertaining space with large private balcony. The development also provides a large communal roof terrace and concierge service.

Total area (approx.): 76.2 sq. m (820.2 sq. ft) Balcony: 8.7 sq. m (93.6 sq. ft)