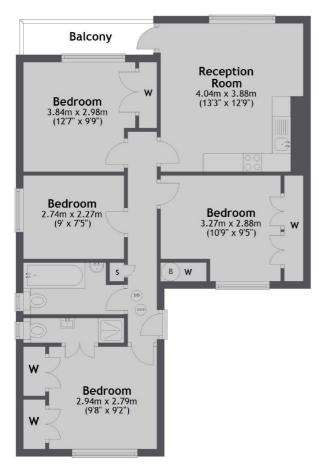

## Fourth Floor

Main area: Approx. 66.1 sq. metres (711.6 sq. feet)
Plus balconies, approx. 3.9 sq. metres (41.9 sq. feet)

- Smoke Detector
- F/B Fire Blanket
- Fire Exit
- F/E Fire Extinguisher
- (H/D) Heat Detector
- (B) Boiler
- ©/D Carbon Monoxide Detector