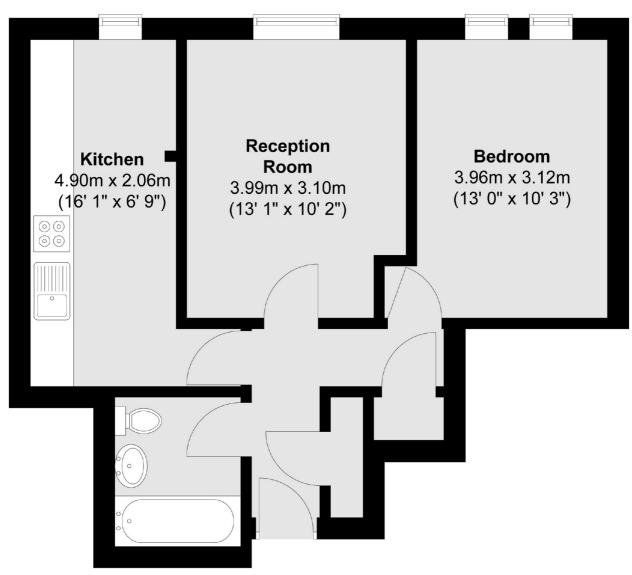

## WANDSWORTH HIGH STREET, SW18

£215,000

- One Double Bedroom
- Close to Transport
- No Onward Chain
- Central Location
- Cash Buyers Only
- Energy rating: C









## ABOUT THE HOME

\*\*\*Cash Buyers Only\*\*\*

A well presented, one bedroom purpose built flat, located in the centre of Wandsworth.

The property comprises; entrance hall with useful storage cupboards, separate reception room and kitchen, generous bathroom and a good sized double bedroom. The property is also being offered to the market with no onward chain.

Sudbury House is situated in an enviable location in the centre of Wandsworth. Ideally situated by the Southside Centre with its shops, bars, restaurants and cinema. Wandsworth Town railway station and King George's Park is within close proximity.











Total area (approx.): 46 sq. m (495 sq. ft)

## JACKSONS WANDSWORTH

507 Old York Road, London, SW18 1TF

Sales: 020 8875 8890 Lettings: 020 8875 8899

Energy Rating: We aim to make our particulars both accurate and reliable. However they are not guaranteed; nor do they form part of an offer or contract. If you require clarification on any points then please contact us, especially if you're traveling some distance to view. Please note that appliances and heating systems have not been tested and therefore no warranties can be given as to their good working order.